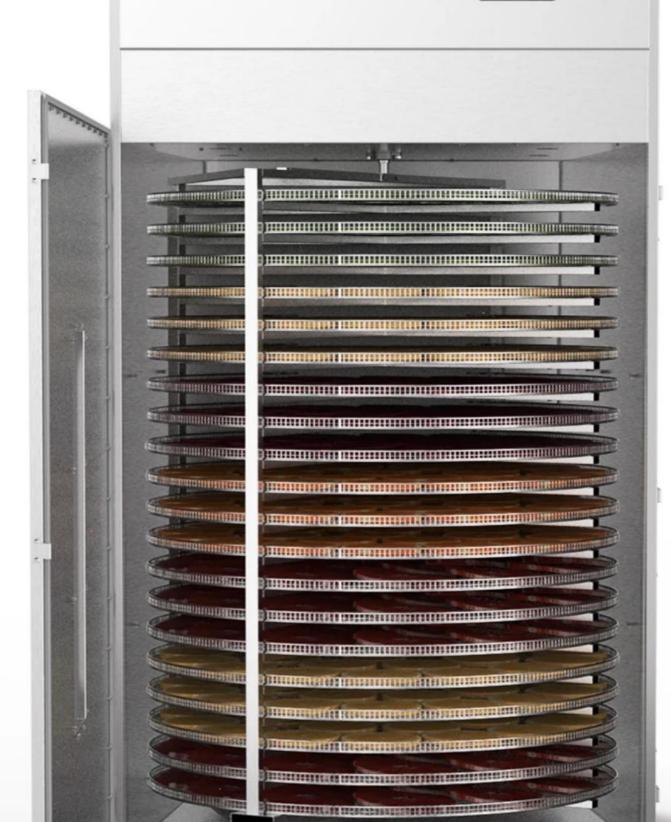

# 20 TRAYS LARGE CAPACITY

# EXTRA LARGE TRAY SIZE

# 90CM LARGE TRAY WITH HOLLOW FENCE EDGE

THE TRAY USES THE DESIGN OF HOLLOW FENCE EDGE, PREVENTING THE FOOD FROM DROPPING AND YET MAKING THE DEHYDRATION EFFECTIVE.