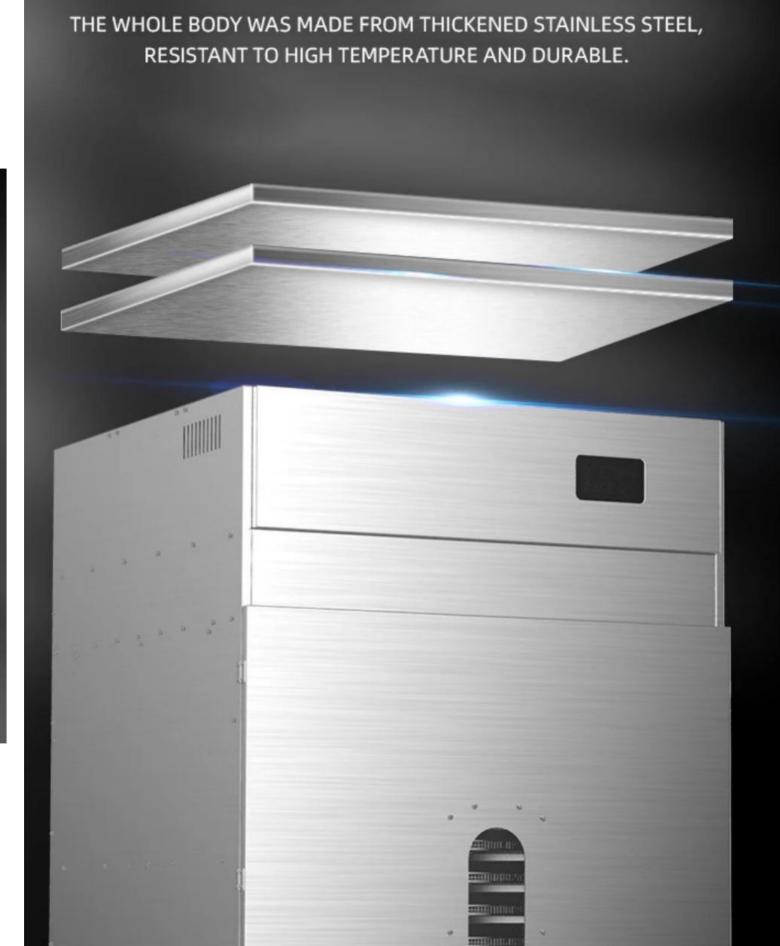

# MAIN FEATURES

20 TRAYS

MULTIPLE USAGE

ALL IN ONE

ROTARY DEHYDRATION

**EVEN DRYING** 

THICKENED BODY

DURABLE

POWERFUL FAN

FAST TEMP INCREASE

FOOD GRADE LINER

**HEALTHY** 

PROTECTIVE MESH TRAY

**SECURE** 

GLASS WINDOW

CONVENIENT