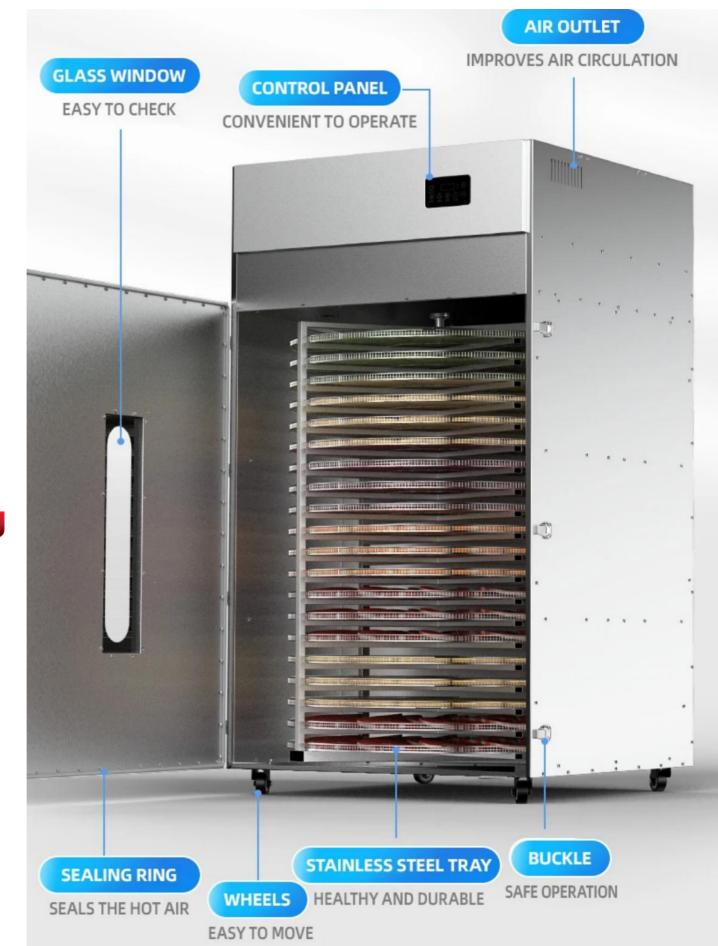

# MAIN FEATURES

20 TRAYS

MULTIPLE USAGE

ALL IN ONE

ROTARY DEHYDRATION

**EVEN DRYING** 

THICKENED BODY

DURABLE

POWERFUL FAN

FAST TEMP INCREASE

FOOD GRADE LINER

**HEALTHY** 

PROTECTIVE MESH TRAY

**SECURE** 

GLASS WINDOW

CONVENIENT

# 90CM LARGE TRAY WITH HOLLOW FENCE EDGE

THE TRAY USES THE DESIGN OF HOLLOW FENCE EDGE, PREVENTING THE FOOD FROM DROPPING AND YET MAKING THE DEHYDRATION EFFECTIVE.

### EASY DIGITAL CONTROL

THE OPERATION IS EASY AND USER-FRIENDLY