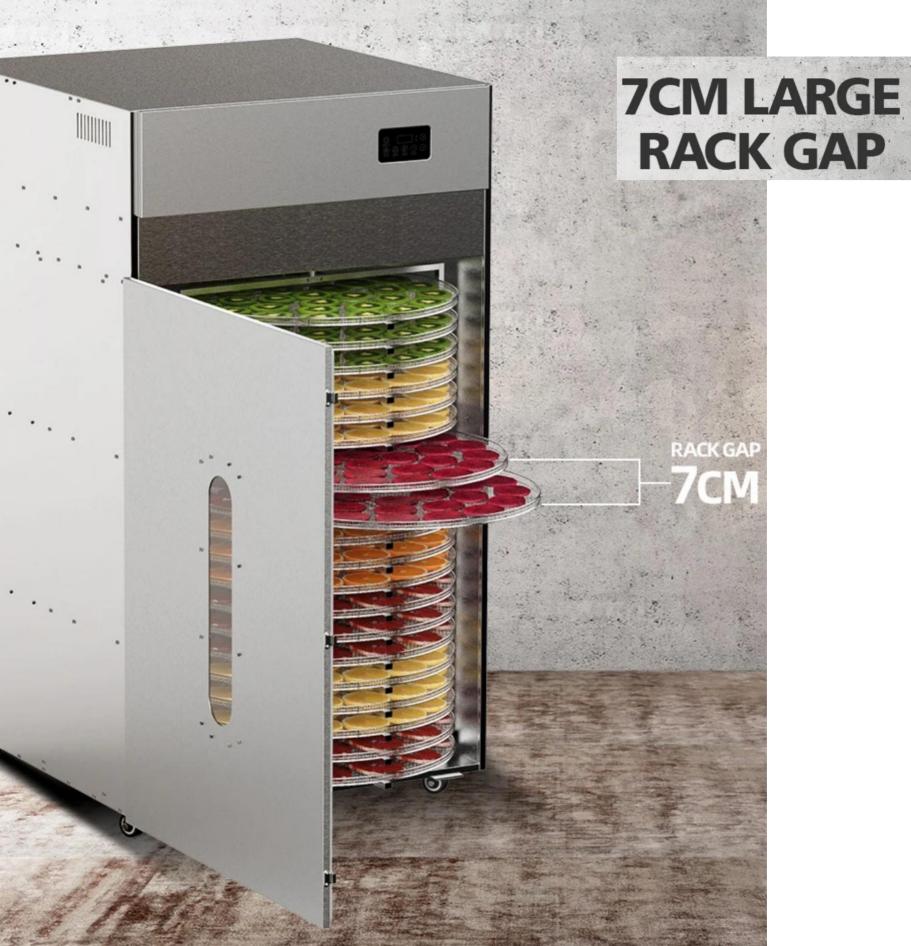

# 20 TRAYS LARGE CAPACITY

### **Technical Details**

Model:- Yukti 519. Power:- 6000W. Power Consumption:- 6090W Per Hour. Motor Power:- 90w. Quantity Of Trays:- 20. Upper And Lower Rack Gap:- 70mm. Voltage:- 220V/380v 50Hz. Temperature:- 30~90 C. Time Range:- 0-24 Hours. Noise Level:- 40-55 Decibels. Drying Tray Size Diameter:- 89cm. Product Size:- 105\*106\*191cm. Control Method:- Digital Control. Drying System:- Open Rotary Drying. Capacity:- 60kg (Depend On Material). Made From:- SUS201 Housing And SUS304 Inside. Weight:- 230kg. Warranty:- 1 Year. Shipping:- All India Free. Service:- Online. Usage:- Sausage Fish Meat Chicken Dehydrator.