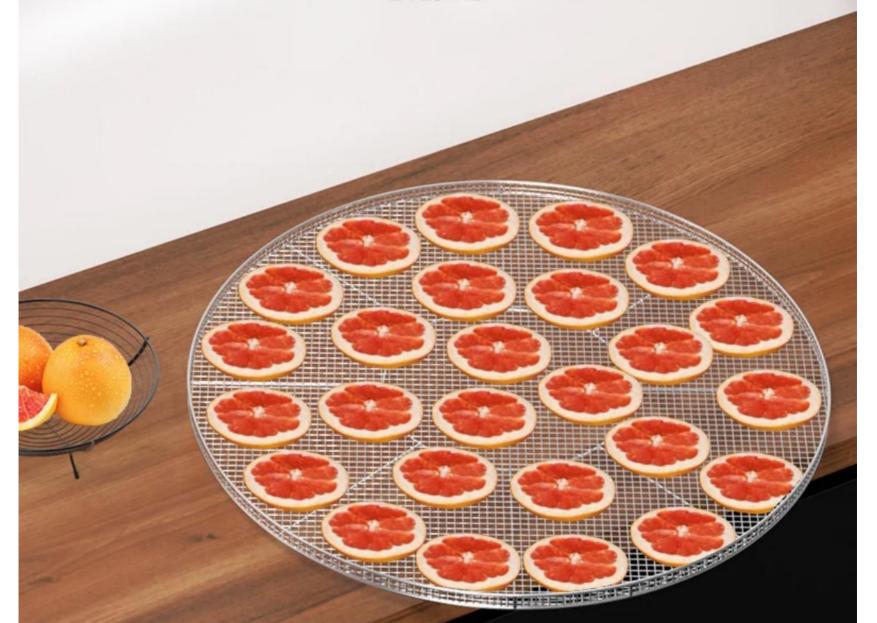

# EXTRA LARGE TRAY SIZE

# 90CM LARGE TRAY WITH HOLLOW FENCE EDGE

THE TRAY USES THE DESIGN OF HOLLOW FENCE EDGE, PREVENTING THE FOOD FROM DROPPING AND YET MAKING THE DEHYDRATION EFFECTIVE.