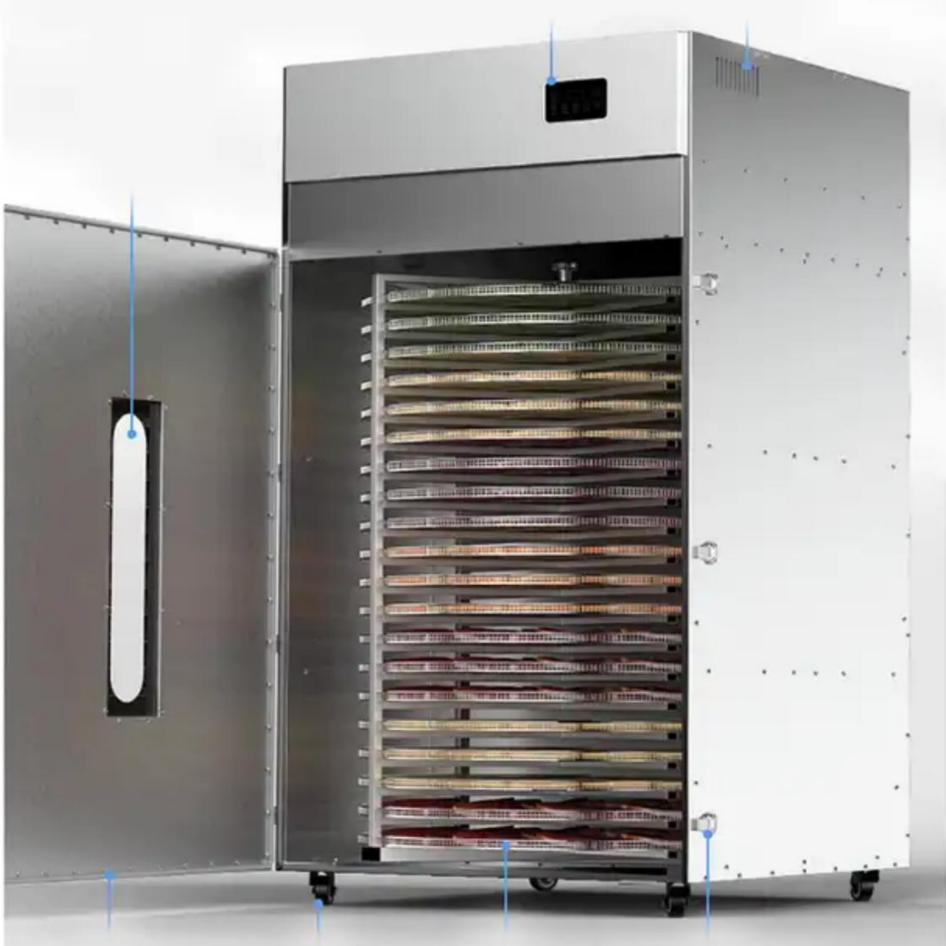

# MAIN FEATURES

20 TRAYS

MULTIPLE USAGE

ALL IN ONE

ROTARY DEHYDRATION

**EVEN DRYING** 

THICKENED BODY

DURABLE

# 20 TRAYS LARGE CAPACITY

# EXTRA LARGE TRAY SIZE

# 90CM LARGE TRAY WITH HOLLOW FENCE EDGE

THE TRAY USES THE DESIGN OF HOLLOW FENCE EDGE, PREVENTING THE FOOD FROM DROPPING AND YET MAKING THE DEHYDRATION EFFECTIVE.