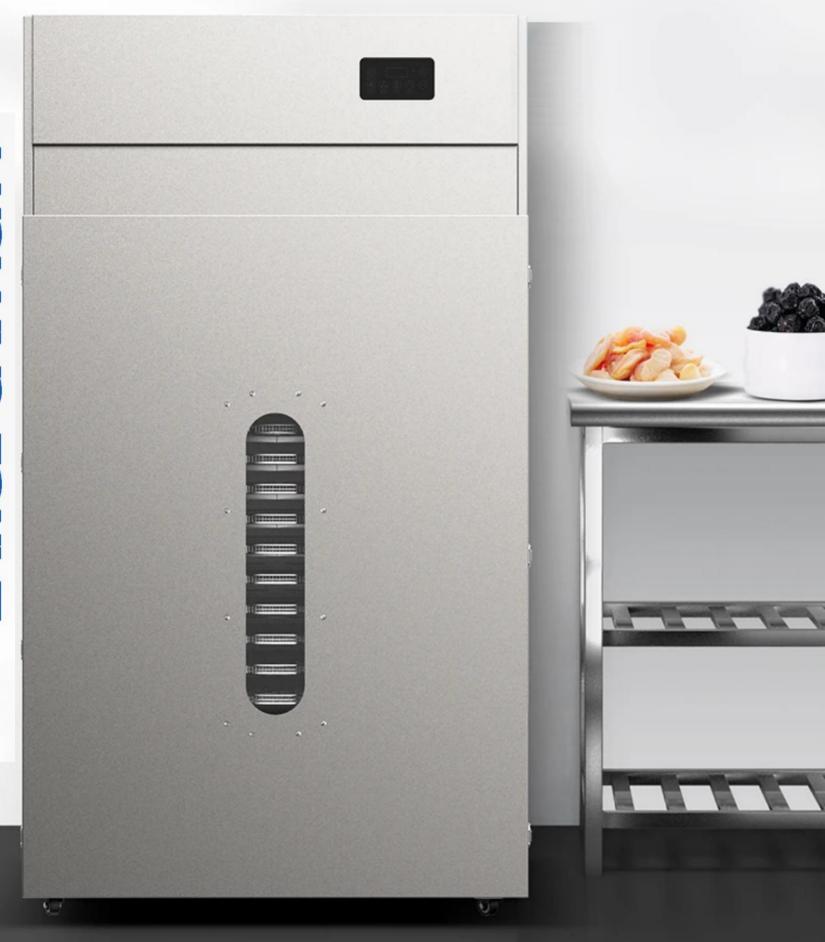

# Rotary Vegetable Dryer Machine Model Yukti 519

# MAIN FEATURES

20 TRAYS

MULTIPLE USAGE

ALL IN ONE

ROTARY DEHYDRATION

**EVEN DRYING** 

THICKENED BODY

DURABLE

POWERFUL FAN

FAST TEMP INCREASE

FOOD GRADE LINER

**HEALTHY** 

PROTECTIVE MESH TRAY

**SECURE** 

GLASS WINDOW

CONVENIENT