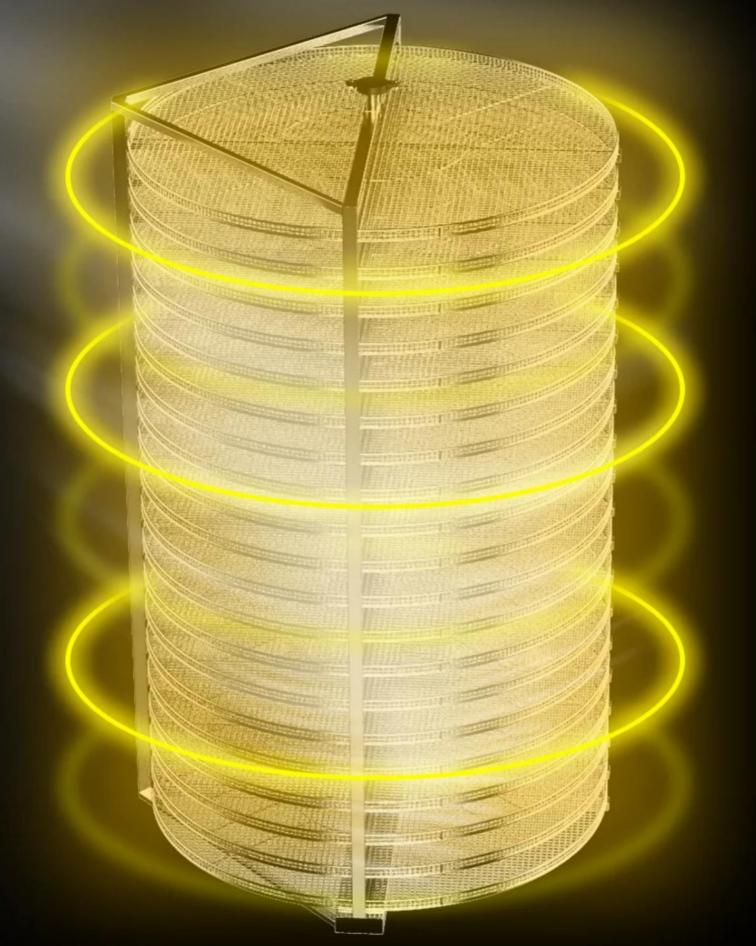

# ROTARY DEHYDRATION 360° EVEN DRYING

360° ROTATION

FREE FROM TURNING INSIDE OUT

PREVENT FROM UNEVEN DEHYDRATION

# 360° EVEN DRYING DEHYDRATION

THE DEHYDRATION PROCESS SIMULATES THE NATURAL DRYING BY USING CONSTANT LOW TEMPERATURE DRYING WITH ROTARY TRAYS. IT BRINGS OUT THE WATER OUT YET KEEPS THE NUTRITION INSIDE THE FRUITS.