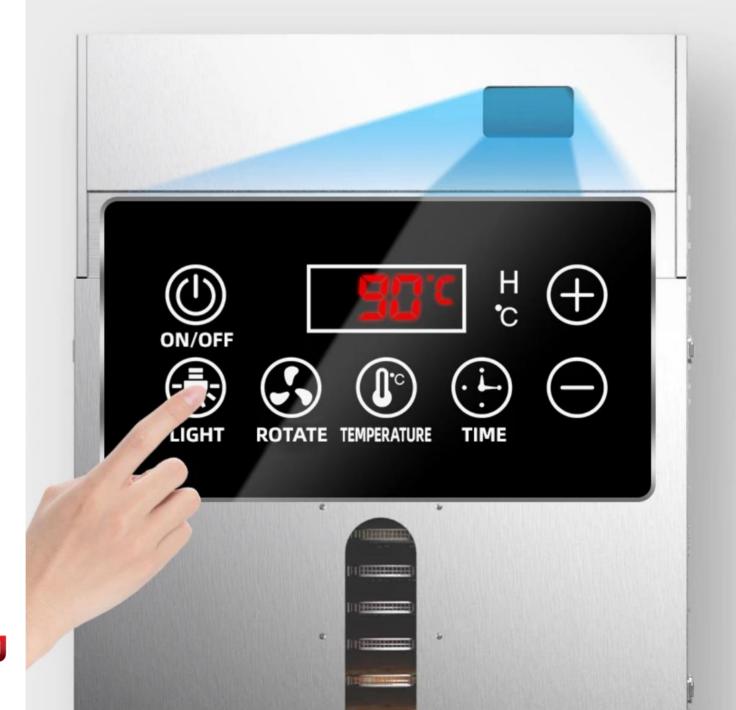

### EASY DIGITAL CONTROL

THE OPERATION IS EASY AND USER-FRIENDLY

# PRECISE TEMPERATURE CONTROL

THE TEMPERATURE RANGE IS 30-90°C SUITABLE TO DRY ALL KINDS OF FOOD

50 ~ 70°C
FRUIT DEHYDRATION

45 ~ 60°C
MEAT DEHYDRATION

70 ~ 90°C
SEAFOOD DEHYDRATION

20 ~ 35°C
HERBS DEHYDRATION