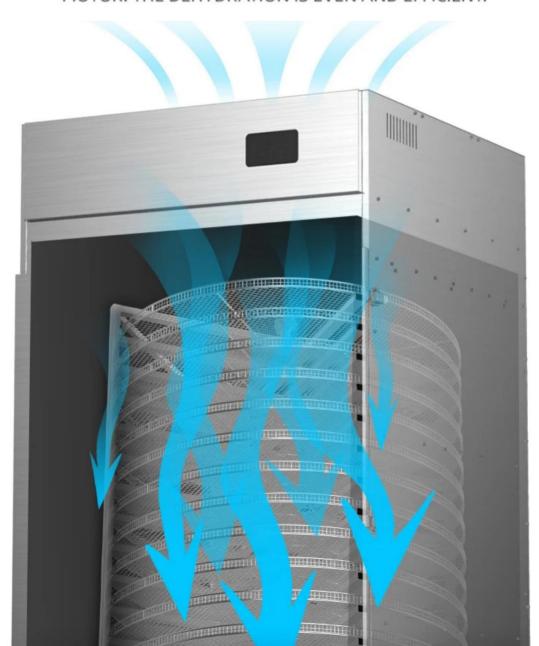

# ALL ROUNDED AIRFLOW SYSTEM

THE FRESH AIR COMES FROM THE TOP INLET OF THE DEHYDRATOR AND CIR-CULATES ALL OVER THE INNER SPACE WITH THE HELP OF THE POWERFUL MOTOR. THE DEHYDRATION IS EVEN AND EFFICIENT.

# NOT ALL DEHYDRATORS CAN DRY EVENLY

PREVENTS FROM UNEVEN
DRYING WITH THE HELP OF
ALL ROUNDED DRYING

THE DRYING IS UNEVEN. WHEN THE FOOD INSIDE IS COMPLETELY DRIED THE FOOD OUTSIDE IS STILL JUICY