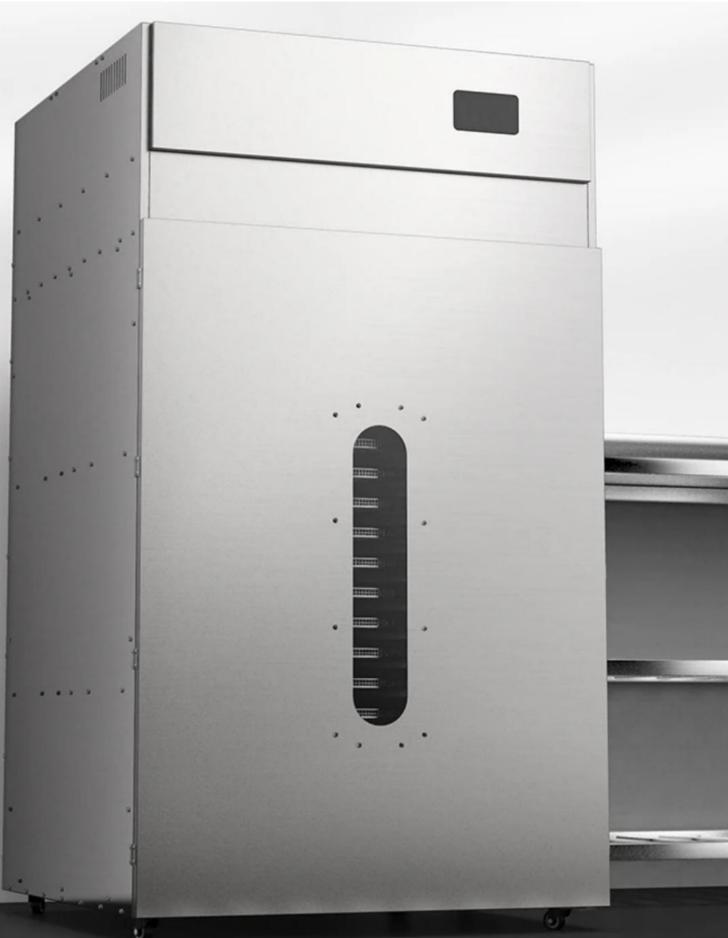

# Rotary Vegetable Dryer Machine Model Yukti 519

# MAIN FEATURES

20 TRAYS

MULTIPLE USAGE

ALL IN ONE

ROTARY DEHYDRATION

**EVEN DRYING** 

THICKENED BODY

DURABLE

POWERFUL FAN

FAST TEMP INCREASE

FOOD GRADE LINER

**HEALTHY** 

PROTECTIVE MESH TRAY

**SECURE** 

GLASS WINDOW

CONVENIENT