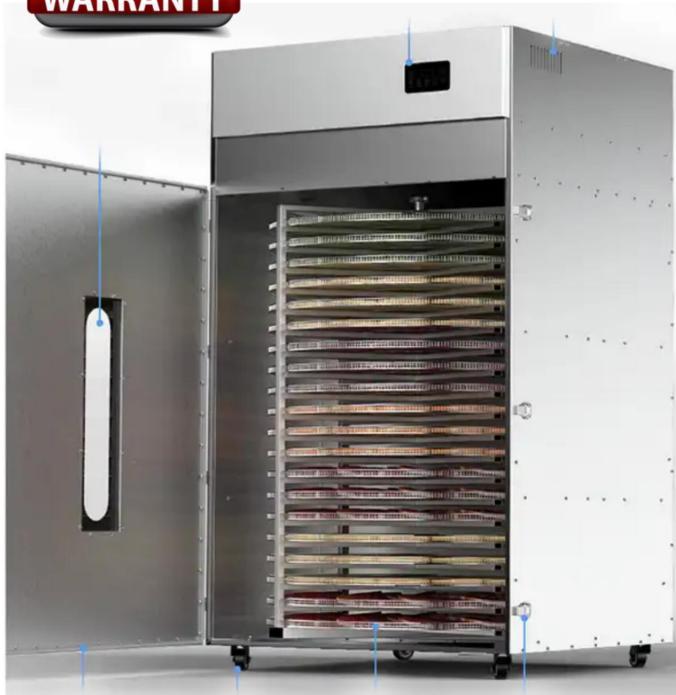

# MAIN FEATURES

20 TRAYS

MULTIPLE USAGE

ALL IN ONE

ROTARY DEHYDRATION

**EVEN DRYING** 

THICKENED BODY

DURABLE

# 20 TRAYS LARGE CAPACITY

# EXTRA LARGE TRAY SIZE

# 90CM LARGE TRAY WITH HOLLOW FENCE EDGE

THE TRAY USES THE DESIGN OF HOLLOW FENCE EDGE, PREVENTING THE FOOD FROM DROPPING AND YET MAKING THE DEHYDRATION EFFECTIVE.