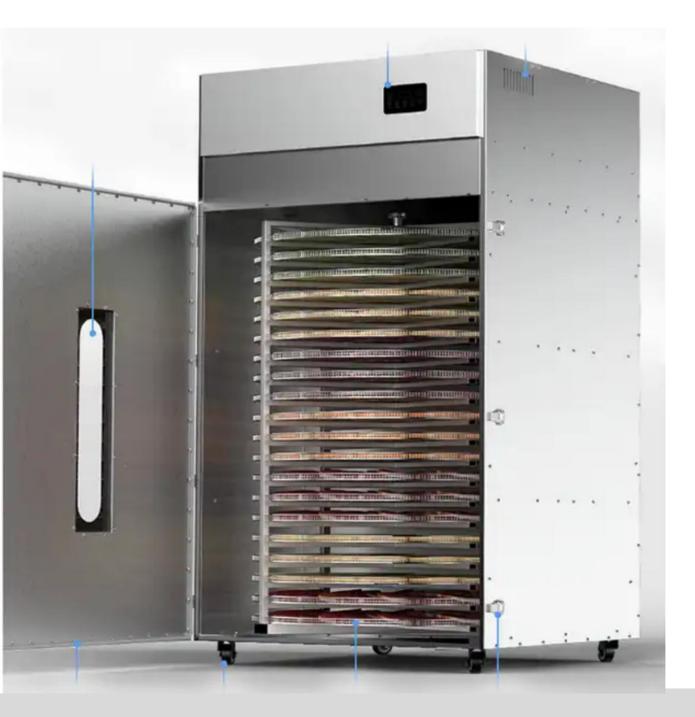

# MAIN FEATURES

20 TRAYS

MULTIPLE USAGE

ALL IN ONE

ROTARY DEHYDRATION

**EVEN DRYING** 

THICKENED BODY

DURABLE

# 20 TRAYS LARGE CAPACITY

# EXTRA LARGE TRAY SIZE

# 90CM LARGE TRAY WITH HOLLOW FENCE EDGE

THE TRAY USES THE DESIGN OF HOLLOW FENCE EDGE, PREVENTING THE FOOD FROM DROPPING AND YET MAKING THE DEHYDRATION EFFECTIVE.