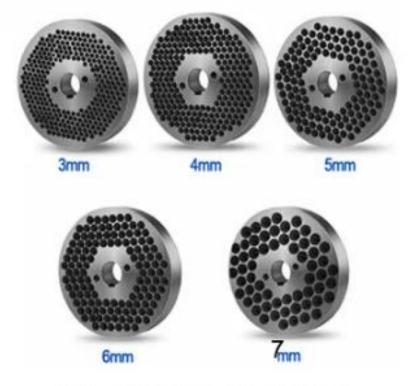

#### 6MM

6MM MILLSTONE SUITABLE FOR PIGS, HORSES, CATTLE, SHEEP DOGS AND OTHER LIVESTOCK

Length of Feed Pellets can be Adjusted at Any Time

Grinding Disc Size from 3mm to 7mm for Choice

Nylon Casters Wear-resistant&durable

Oil Window&Oil Dipstick Accurately Detect the Oil Level

Adjust the distance between roller&disc keep the nuts on both sides balanced not bring damage to roller&disc

#### **Technical Details**

Model:-Yukti 546. Motor Power:- 11kw 15HP. Screen:- 3mm, 4mm, 6mm, 8mm Any One Free. Feeding:-Manual Hopper (Auto Conveyor Optional). Capacity:- 450~500kg/H (Depend On Die Size). Weight:- 240kg. Input Material:- Semi Wet And Dry Grain Or Crushed Grass Or Any Formula. Dimension:- 1250\*520\*900mm. Voltage:- 380v 50hz Three Phase. Power Type:- Electric Motor. Warranty:- 1 Year. Warranty Provider:- Yuktiraj Pvt Ltd. Service:- Online. Shipping:- All India Free. Usage:- To Make Animal Cattle Cow Broiler Poultry Chicken Feed Pellets.