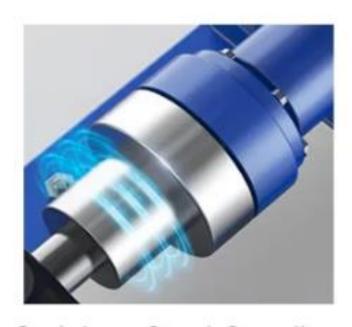

## 04

Efficient rotation, wear-resistant, self-adjusting balance, low noise, and low energy consumption operation enhance work efficiency.

Coupling Rotation, Low Friction Less Transmission Ratio Loss than Belt

Pure Copper Motor High Power&Low Noise

Stainless Steel Coupling High Temperature Quenching

Chromium-manganese Steel High Temperature Quenching