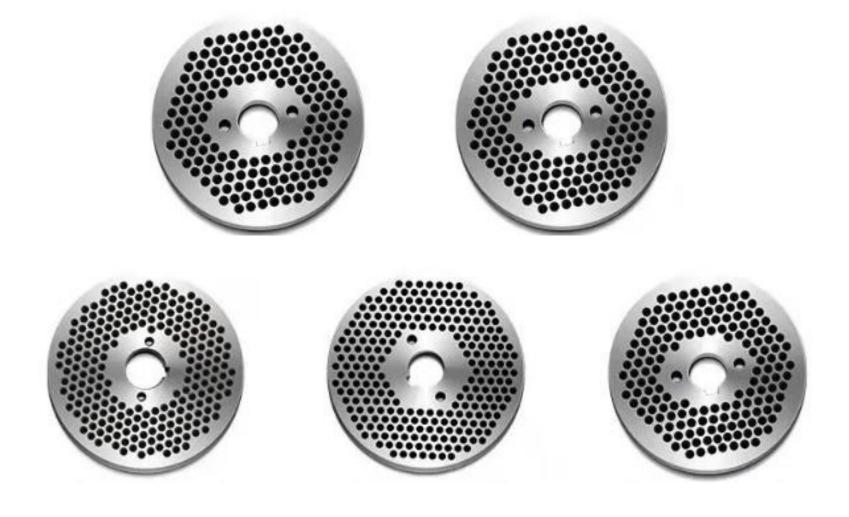

#### 6MM

6MM MILLSTONE SUITABLE FOR PIGS, HORSES, CATTLE, SHEEP DOGS AND OTHER LIVESTOCK

Length of Feed Pellets can be Adjusted at Any Time

Grinding Disc Size from 3mm to 7mm for Choice

Nylon Casters Wear-resistant&durable

Oil Window&Oil Dipstick Accurately Detect the Oil Level

Adjust the distance between roller&disc keep the nuts on both sides balanced not bring damage to roller&disc

#### **Technical Details**

Model:-Yukti 546. Motor Power:- 11kw 15HP. Screen:- 3mm, 4mm, 6mm, 8mm Any One Free. Feeding:-Manual Hopper (Auto Conveyor Optional). Capacity:- 450~500kg/H (Depend On Die Size). Weight:- 240kg. Input Material:- Semi Wet And Dry Grain Or Crushed Grass Or Any Formula. Dimension:- 1250\*520\*900mm. Voltage:- 380v 50hz Three Phase. Power Type:- Electric Motor. Warranty:- 1 Year. Warranty Provider:- Yuktiraj Pvt Ltd. Service:- Online. Shipping:- All India Free. Usage:- To Make Animal Cattle Cow Broiler Poultry Chicken Feed Pellets.