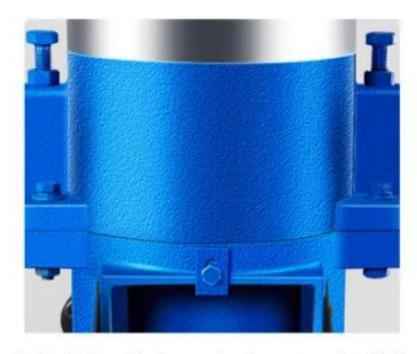

3 Layers of Spray Paint 20 Years Anti-rust

Widened discharge port Smooth discharging the baffle prevents the feed from falling