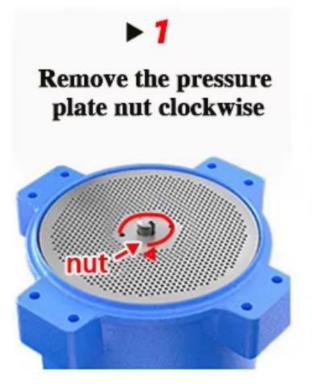

HEAVY-DUTY

































CHICKEN, DUCK FISH, RABBIT, PIGEON, BIRD AND SO ON

#### 6MM

6MM MILLSTONE SUITABLE FOR PIGS, HORSES, CATTLE, SHEEP DOGS AND OTHER LIVESTOCK





## LEARN ABOUT OUR MACHINES AND TAKE GOOD CARE OF OUR PETS





# THREE SIMPLE STEPS TO CHANGE THE GRINDING MILL















# Extra Die Cost Per Set 10500 Rs + 500 Rs Post Charges + 18% Gst 1260 Rs Total Paying Amount 12980 Rs



# PRECISION WORK EXCELLENT QUALITY













#### **Product Components Introduction**



01

Made from highquality materials, the parts are durable and resistant to wear, ensuring a long service life.

02

Copper core motor, guaranteed quality, and stable performance.





## 03

The upgraded alloy grinding chamber is made of chromium-manganese, processed through high-temperature quenching, making it wear-resistant and durable.

## 04

Efficient rotation, wear-resistant, self-adjusting balance, low noise, and low energy consumption operation enhance work efficiency.





#### 05

Automotive-style rear axle differential is durable, stable, and operates with low noise.