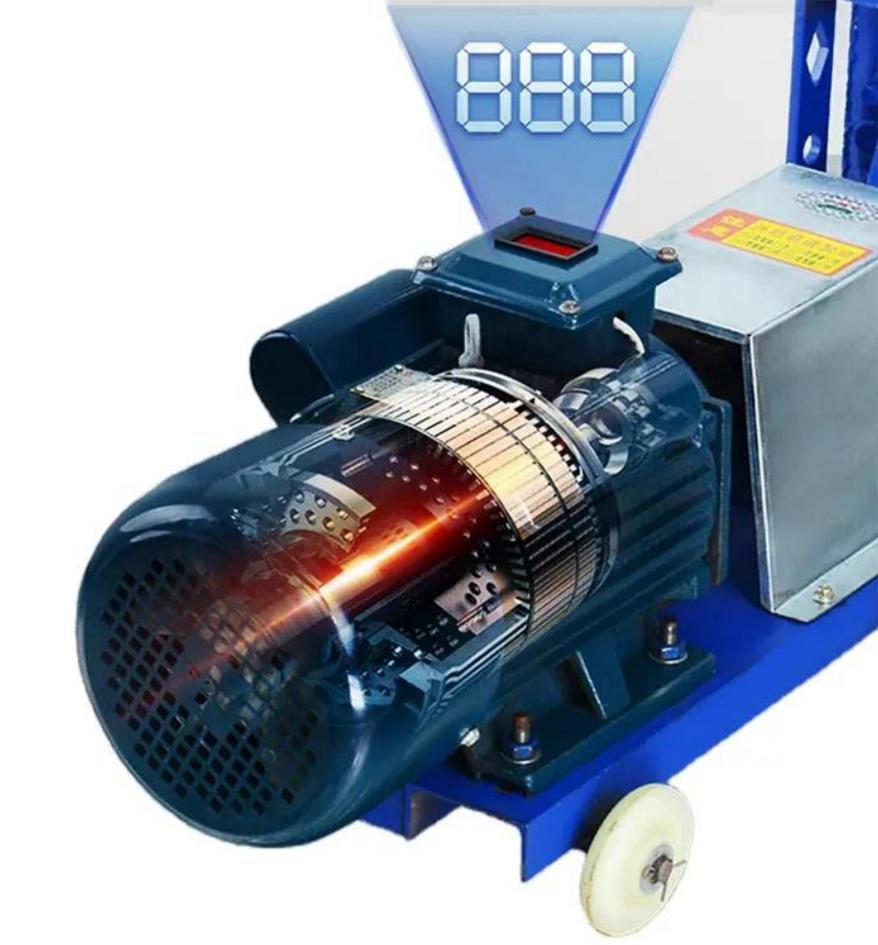

#### 05

Automotive-style rear axle differential is durable, stable, and operates with low noise.

Coupling Rotation, Low Friction Less Transmission Ratio Loss than Belt

Pure Copper Motor High Power&Low Noise

Stainless Steel Coupling High Temperature Quenching

Chromium-manganese Steel High Temperature Quenching