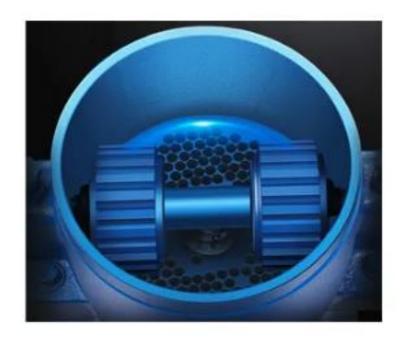

# PRECISION WORK EXCELLENT QUALITY

#### **Product Components Introduction**

01

Made from highquality materials, the parts are durable and resistant to wear, ensuring a long service life.

02

Copper core motor, guaranteed quality, and stable performance.

## 03

The upgraded alloy grinding chamber is made of chromium-manganese, processed through high-temperature quenching, making it wear-resistant and durable.

## 04

Efficient rotation, wear-resistant, self-adjusting balance, low noise, and low energy consumption operation enhance work efficiency.

#### 05

Automotive-style rear axle differential is durable, stable, and operates with low noise.

### 06

The upgraded alloy grinding chamber is made of chromium-manganese, processed through high-temperature quenching, making it wear-resistant and durable.

Two roll Three roll Four roll

Widened Feed Inlet Convenient for Feeding