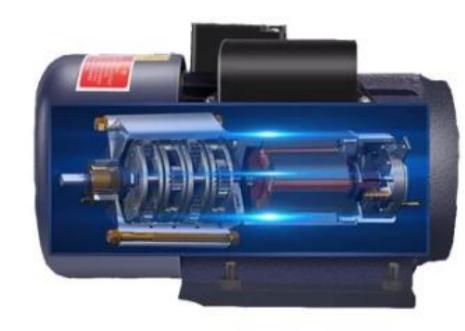

#### **Product Components Introduction**

01

Made from highquality materials, the parts are durable and resistant to wear, ensuring a long service life.

02

Copper core motor, guaranteed quality, and stable performance.

## 03

The upgraded alloy grinding chamber is made of chromium-manganese, processed through high-temperature quenching, making it wear-resistant and durable.

### 06

The upgraded alloy grinding chamber is made of chromium-manganese, processed through high-temperature quenching, making it wear-resistant and durable.

Two roll Three roll Four roll

Widened Feed Inlet Convenient for Feeding