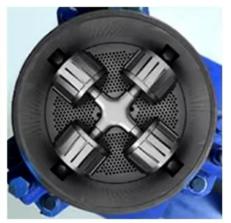

#### 05

Automotive-style rear axle differential is durable, stable, and operates with low noise.

Coupling Rotation, Low Friction Less Transmission Ratio Loss than Belt

Pure Copper Motor High Power&Low Noise

Stainless Steel Coupling High Temperature Quenching

Chromium-manganese Steel High Temperature Quenching