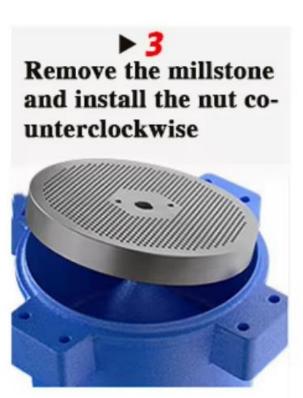

HEAVY-DUTY

































CHICKEN, DUCK FISH, RABBIT, PIGEON, BIRD AND SO ON

#### 6MM

6MM MILLSTONE SUITABLE FOR PIGS, HORSES, CATTLE, SHEEP DOGS AND OTHER LIVESTOCK





## LEARN ABOUT OUR MACHINES AND TAKE GOOD CARE OF OUR PETS





# THREE SIMPLE STEPS TO CHANGE THE GRINDING MILL















# Extra Die Cost Per Set 10500 Rs + 500 Rs Post Charges + 18% Gst 1260 Rs Total Paying Amount 12980 Rs



# PRECISION WORK EXCELLENT QUALITY













#### **Product Components Introduction**



01

Made from highquality materials, the parts are durable and resistant to wear, ensuring a long service life.

02

Copper core motor, guaranteed quality, and stable performance.





## 03

The upgraded alloy grinding chamber is made of chromium-manganese, processed through high-temperature quenching, making it wear-resistant and durable.

## 04

Efficient rotation, wear-resistant, self-adjusting balance, low noise, and low energy consumption operation enhance work efficiency.





#### 05

Automotive-style rear axle differential is durable, stable, and operates with low noise.

###