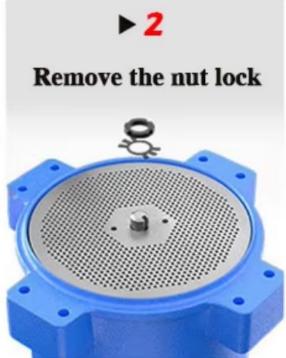

HEAVY-DUTY

































CHICKEN, DUCK FISH, RABBIT, PIGEON, BIRD AND SO ON

#### 6MM

6MM MILLSTONE SUITABLE FOR PIGS, HORSES, CATTLE, SHEEP DOGS AND OTHER LIVESTOCK





## LEARN ABOUT OUR MACHINES AND TAKE GOOD CARE OF OUR PETS





# THREE SIMPLE STEPS TO CHANGE THE GRINDING MILL















# Extra Die Cost Per Set 10500 Rs + 500 Rs Post Charges + 18% Gst 1260 Rs Total Paying Amount 12980 Rs



# PRECISION WORK EXCELLENT QUALITY













#### **Product Components Introduction**



01

Made from highquality materials, the parts are durable and resistant to wear, ensuring a long service life.

02

Copper core motor, guaranteed quality, and stable performance.





## 03

The upgraded alloy grinding chamber is made of chromium-manganese, processed through high-temperature quenching, making it wear-resistant and durable.

## 04

Efficient rotation, wear-resistant, self-adjusting balance, low noise, and low energy consumption operation enhance work efficiency.





#### 05

Automotive-style rear axle differential is durable, stable, and operates with low noise.

##