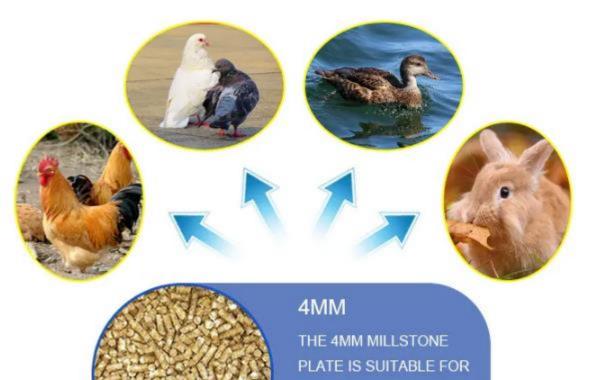

HEAVY-DUTY

































CHICKEN, DUCK FISH, RABBIT, PIGEON, BIRD AND SO ON

#### 6MM

6MM MILLSTONE SUITABLE FOR PIGS, HORSES, CATTLE, SHEEP DOGS AND OTHER LIVESTOCK





## LEARN ABOUT OUR MACHINES AND TAKE GOOD CARE OF OUR PETS





# THREE SIMPLE STEPS TO CHANGE THE GRINDING MILL















# Extra Die Cost Per Set 10500 Rs + 500 Rs Post Charges + 18% Gst 1260 Rs Total Paying Amount 12980 Rs



# PRECISION WORK EXCELLENT QUALITY













#### **Product Components Introduction**



01

Made from highquality materials, the parts are durable and resistant to wear, ensuring a long service life.

02

Copper core motor, guaranteed quality, and stable performance.





## 03

The upgraded alloy grinding chamber is made of chromium-manganese, processed through high-temperature quenching, making it wear-res