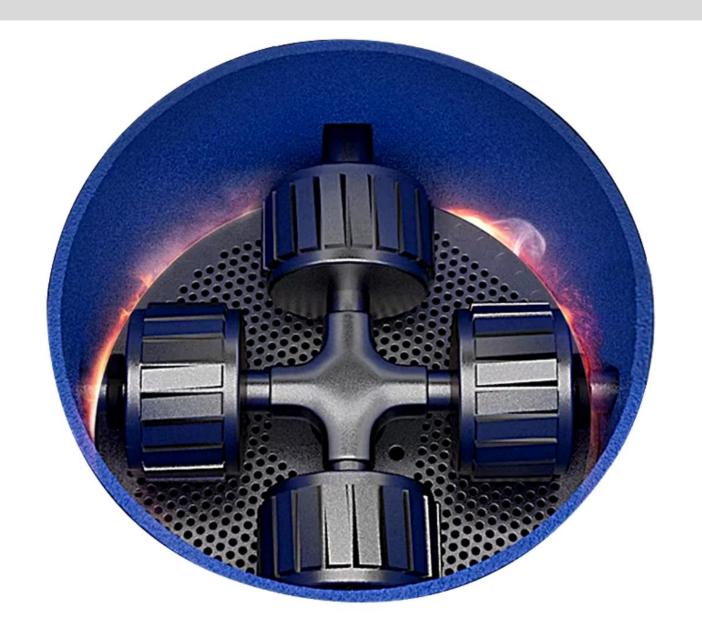

#### 05

Automotive-style rear axle differential is durable, stable, and operates with low noise.

Coupling Rotation, Low Friction Less Transmission Ratio Loss than Belt

Pure Copper Motor High Power&Low Noise

Stainless Steel Coupling High Temperature Quenching

Chromium-manganese Steel High Temperature Quenching