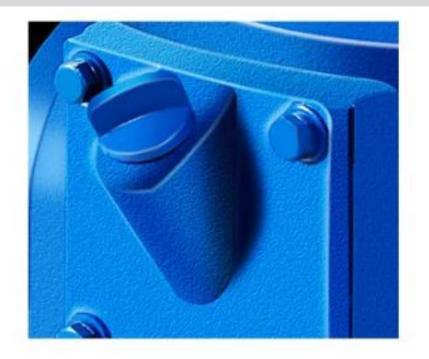

#### 05

Automotive-style rear axle differential is durable, stable, and operates with low noise.

### 06

The upgraded alloy grinding chamber is made of chromium-manganese, processed through high-temperature quenching, making it wear-resistant and durable.

Two roll Three roll Four roll

Widened Feed Inlet Convenient for Feeding