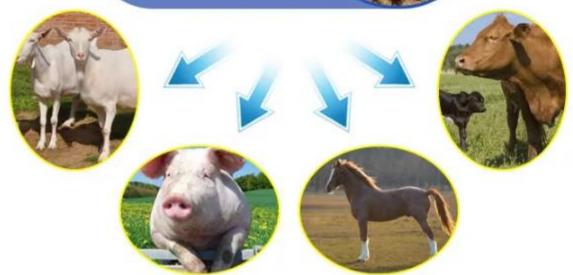

#### 6MM

6MM MILLSTONE SUITABLE FOR PIGS, HORSES, CATTLE, SHEEP DOGS AND OTHER LIVESTOCK