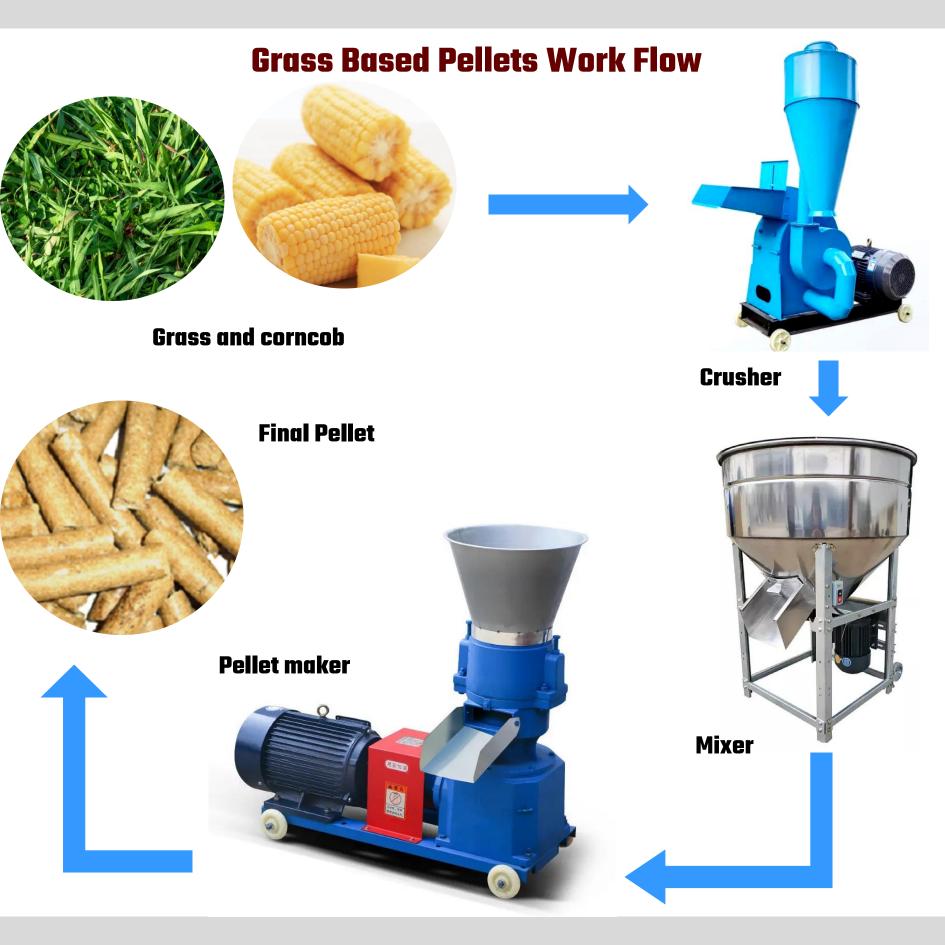

making it wear-resistant and durable.











Two roll Three roll Four roll



Widened Feed Inlet Convenient for Feeding



Coupling Rotation, Low Friction Less Transmission Ratio Loss than Belt



Pure Copper Motor High Power&Low Noise



Stainless Steel Coupling High Temperature Quenching



Chromium-manganese Steel High Temperature Quenching



Length of Feed Pellets can be Adjusted at Any Time



Grinding Disc Size from 3mm to 7mm for Choice



Nylon Casters Wear-resistant&durable



Oil Window&Oil Dipstick Accurately Detect the Oil Level



Adjust the distance between roller&disc keep the nuts on both sides balanced not bring damage to roller&disc



3 Layers of Spray Paint 20 Years Anti-rust



Widened discharge port Smooth discharging the baffle prevents the feed from falling





#### **Grain Based Pellets Work Flow**









**Grain Crusher** 



Mixer

#### **Technical Details**

Model:-Yukti 546. Motor Power:- 11kw 15HP. Screen:- 3mm, 4mm, 6mm, 8mm Any One Free. Feeding:-Manual Hopper (Auto Conveyor Optional). Capacity:- 450~500kg/H (Depend On Die Size). Weight:- 240kg. Input Material:- Semi Wet And Dry Grain Or Crushed Grass Or Any Formula. Dimension:- 1250\*520\*900mm. Voltage:- 380v 50hz Three Phase. Power Type:- Electric Motor. Warranty:- 1 Year. Warranty Provider:- Yuktiraj Pvt Ltd. Service:- Online. Shipping:- All India Free. Usage:- To Make Animal Cattle Cow Broiler Poultry Chicken Feed Pellets.

Price:- 135000 ₹ + 18% GST 24300 ₹

**Total Payable:- 159300 ₹.** 





#### Read More This Machine Visit Below Link:-

https://www.topsell.in/poultry-fish-an