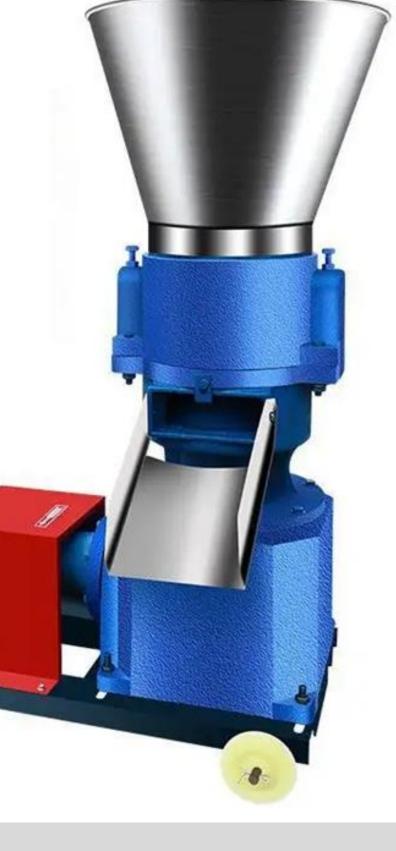

#### **Technical Details**

Model:-Yukti 546. Motor Power:- 11kw 15HP. Screen:- 3mm, 4mm, 6mm, 8mm Any One Free. Feeding:-Manual Hopper (Auto Conveyor Optional). Capacity:- 450~500kg/H (Depend On Die Size). Weight:- 240kg. Input Material:- Semi Wet And Dry Grain Or Crushed Grass Or Any Formula. Dimension:- 1250\*520\*900mm. Voltage:- 380v 50hz Three Phase. Power Type:- Electric Motor. Warranty:- 1 Year. Warranty Provider:- Yuktiraj Pvt Ltd. Service:- Online. Shipping:- All India Free. Usage:- To Make Animal Cattle Cow Broiler Poultry Chicken Feed Pellets.