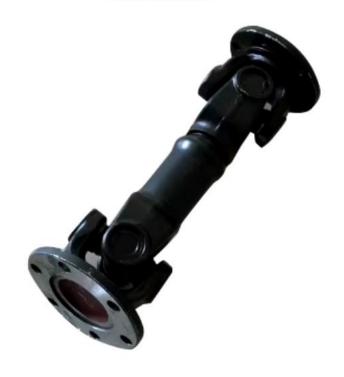

Coupling Rotation, Low Friction Less Transmission Ratio Loss than Belt

Pure Copper Motor High Power&Low Noise

Stainless Steel Coupling High Temperature Quenching

Chromium-manganese Steel High Temperature Quenching