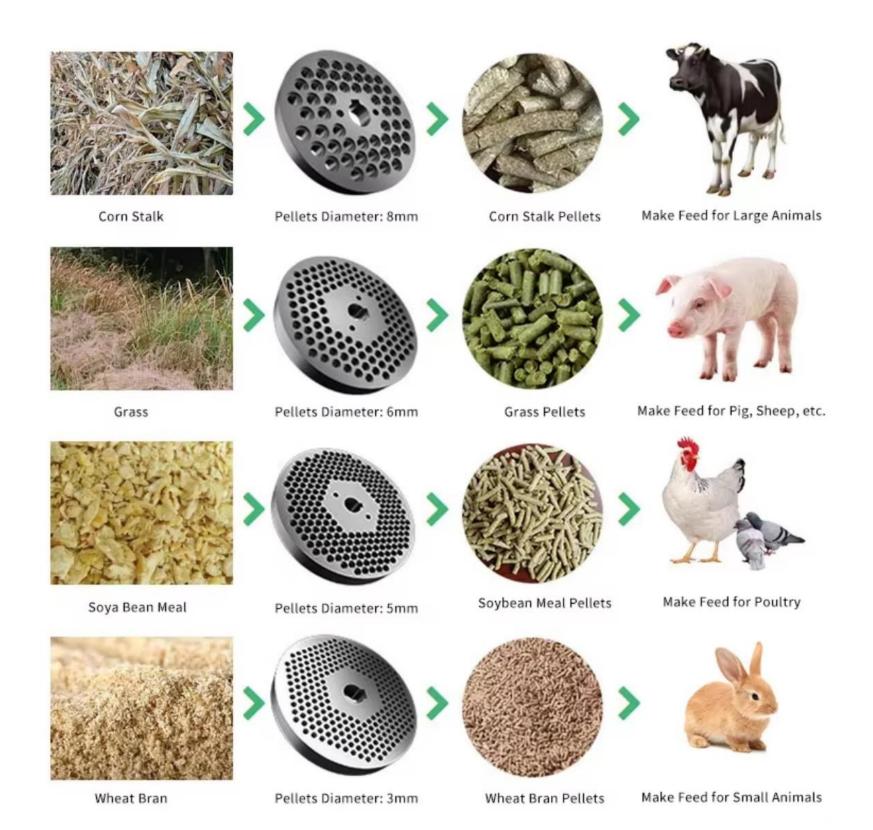

HEAVY-DUTY

CHICKEN, DUCK FISH, RABBIT, PIGEON, BIRD AND SO ON

#### 6MM

6MM MILLSTONE SUITABLE FOR PIGS, HORSES, CATTLE, SHEEP DOGS AND OTHER LIVESTOCK

## LEARN ABOUT OUR MACHINES AND TAKE GOOD CARE OF OUR PETS