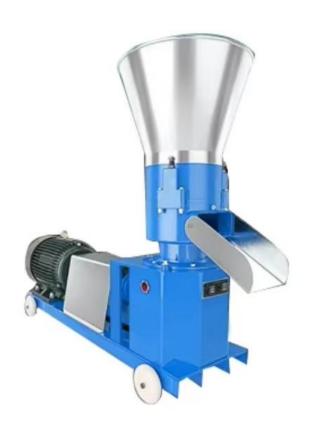

#### **Technical Details**

Model:-Yukti 546. Motor Power:- 11kw 15HP. Screen:- 3mm, 4mm, 6mm, 8mm Any One Free. Feeding:-Manual Hopper (Auto Conveyor Optional). Capacity:- 450~500kg/H (Depend On Die Size). Weight:- 240kg. Input Material:- Semi Wet And Dry Grain Or Crushed Grass Or Any Formula. Dimension:- 1250\*520\*900mm. Voltage:- 380v 50hz Three Phase. Power Type:- Electric Motor. Warranty:- 1 Year. Warranty Provider:- Yuktiraj Pvt Ltd. Service:- Online. Shipping:- All India Free. Usage:- To Make Animal Cattle Cow Broiler Poultry Chicken Feed Pellets.