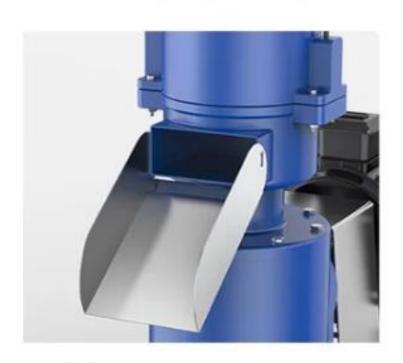

Length of Feed Pellets can be Adjusted at Any Time

Grinding Disc Size from 3mm to 7mm for Choice

Nylon Casters Wear-resistant&durable

Oil Window&Oil Dipstick Accurately Detect the Oil Level

Adjust the distance between roller&disc keep the nuts on both sides balanced not bring damage to roller&disc