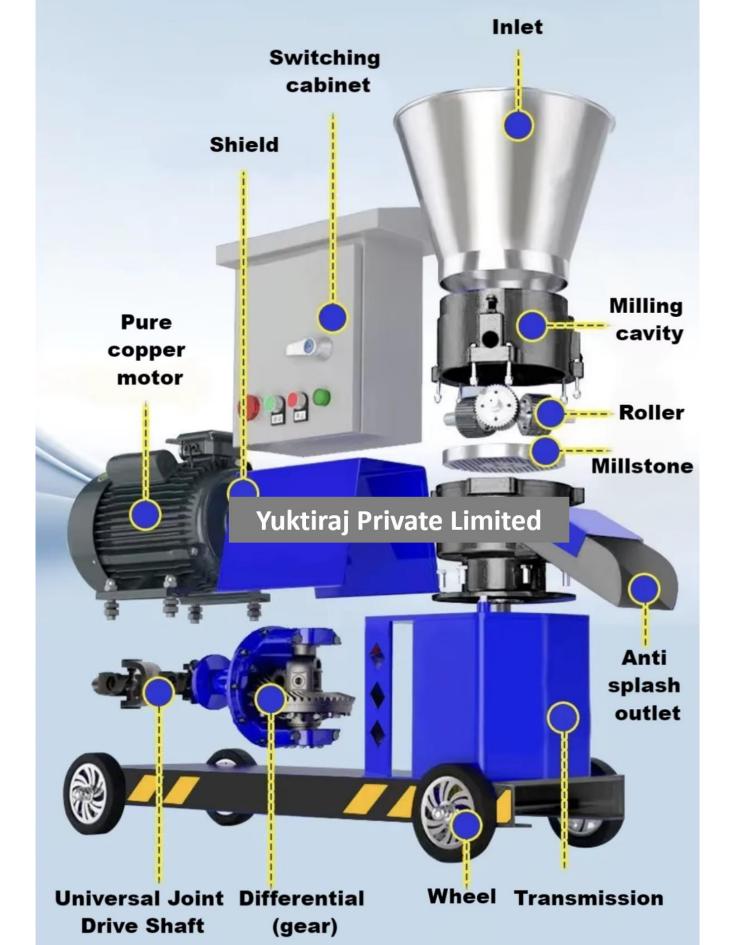

#### **Product Components Introduction**

01

Made from highquality materials, the parts are durable and resistant to wear, ensuring a long service life.

02

Copper core motor, guaranteed quality, and stable performance.

## 03

The upgraded alloy grinding chamber is made of chromium-manganese, processed through high-temperature quenching, making it wear-resistant and durable.

## 04

Efficient rotation, wear-resistant, self-adjusting balance, low noise, and low energy consumption operation enhance work efficiency.

#### 05

Automotive-style rear axle differential is durable, stable, and operates with low noise.

### 06

The upgraded alloy grinding chamber is made of chromium-manganese, processed through high-temperature quenching, making it wear-resistant and durable.

Two roll Three roll Four roll

Widened Feed Inlet Convenient for Feeding

Coupling Rotation, Low Friction Less Transmission Ratio Loss than Belt

Pure Copper Motor High Power&Low Noise

Stainless Steel Coupling High Temperature Quenching

Chromium-manganese Steel High Temperature Quenching

Length of Feed Pellets can be Adjusted at Any Time

Grinding Disc Size from 3mm to 7mm for Choice

Nylon Casters Wear-resistant&durable

Oil Window&Oil Dipstick Accurately Detect the Oil Level

Adjust the distance between roller&disc keep the nuts on both sides balanced not bring damage to roller&disc

3 Layers of Spray Paint 20 Years Anti-rust

Widened discharge port Smooth discharging the baffle prevents the feed from falling