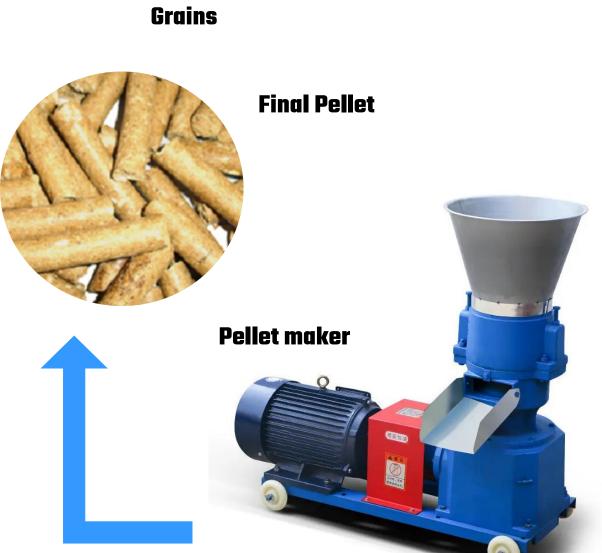

Two roll Three roll Four roll



Widened Feed Inlet Convenient for Feeding



Coupling Rotation, Low Friction Less Transmission Ratio Loss than Belt



Pure Copper Motor High Power&Low Noise



Stainless Steel Coupling High Temperature Quenching



Chromium-manganese Steel High Temperature Quenching



Length of Feed Pellets can be Adjusted at Any Time



Grinding Disc Size from 3mm to 7mm for Choice



Nylon Casters Wear-resistant&durable



Oil Window&Oil Dipstick Accurately Detect the Oil Level



Adjust the distance between roller&disc keep the nuts on both sides balanced not bring damage to roller&disc



3 Layers of Spray Paint 20 Years Anti-rust



Widened discharge port Smooth discharging the baffle prevents the feed from falling





#### **Grain Based Pellets Work Flow**









**Grain Crusher** 



Mixer

#### **Technical Details**

Model:-Yukti 546. Motor Power:- 11kw 15HP. Screen:- 3mm, 4mm, 6mm, 8mm Any One Free. Feeding:-Manual Hopper (Auto Conveyor Optional). Capacity:- 450~500kg/H (Depend On Die Size). Weight:- 240kg. Input Material:- Semi Wet And Dry Grain Or Crushed Grass Or Any Formula. Dimension:- 1250\*520\*900mm. Voltage:- 380v 50hz Three Phase. Power Type:- Electric Motor. Warranty:- 1 Year. Warranty Provider:- Yuktiraj Pvt Ltd. Service:- Online. Shipping:- All India Free. Usage:- To Make Animal Cattle Cow Broiler Poultry Chicken Feed Pellets.

Price:- 135000 ₹ + 18% GST 24300 ₹

**Total Payable:- 159300 ₹.** 





#### Read More This Machine Visit Below Link:-

https://www.topsell.in/poultry-fish-animal-feed-pellet-making-machine.php

इस मशीन अ