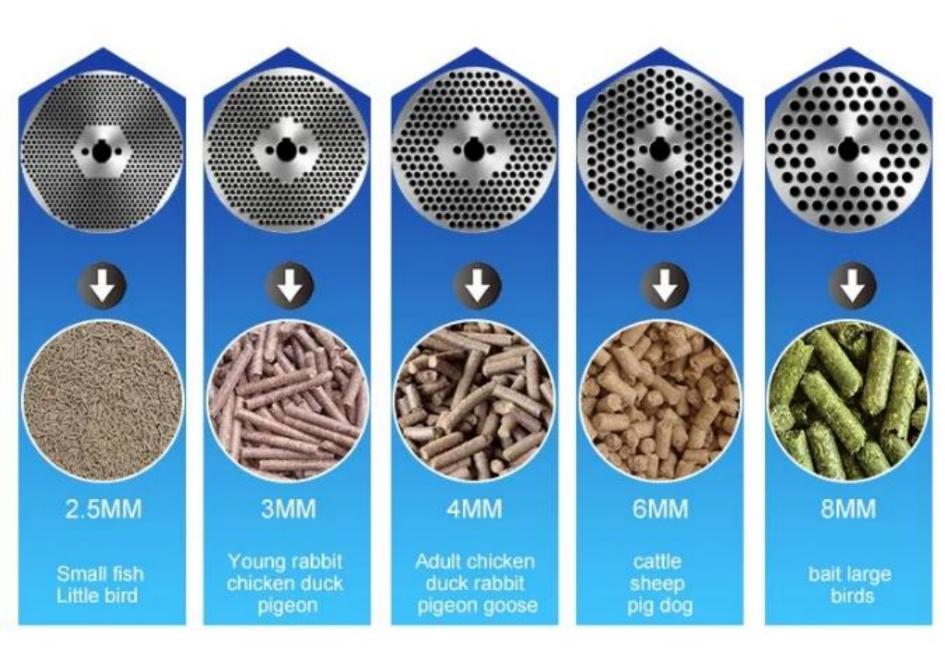

HEAVY-DUTY

CHICKEN, DUCK FISH, RABBIT, PIGEON, BIRD AND SO ON

#### 6MM

6MM MILLSTONE SUITABLE FOR PIGS, HORSES, CATTLE, SHEEP DOGS AND OTHER LIVESTOCK

## LEARN ABOUT OUR MACHINES AND TAKE GOOD CARE OF OUR PETS