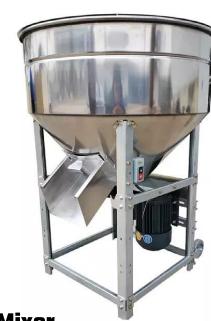

our roll



Widened Feed Inlet Convenient for Feeding



Coupling Rotation, Low Friction Less Transmission Ratio Loss than Belt



Pure Copper Motor High Power&Low Noise



Stainless Steel Coupling High Temperature Quenching



Chromium-manganese Steel High Temperature Quenching



Length of Feed Pellets can be Adjusted at Any Time



Grinding Disc Size from 3mm to 7mm for Choice



Nylon Casters Wear-resistant&durable



Oil Window&Oil Dipstick Accurately Detect the Oil Level



Adjust the distance between roller&disc keep the nuts on both sides balanced not bring damage to roller&disc



3 Layers of Spray Paint 20 Years Anti-rust



Widened discharge port Smooth discharging the baffle prevents the feed from falling





#### **Grain Based Pellets Work Flow**









**Grain Crusher** 



Mixer

#### **Technical Details**

Model:-Yukti 546. Motor Power:- 11kw 15HP. Screen:- 3mm, 4mm, 6mm, 8mm Any One Free. Feeding:-Manual Hopper (Auto Conveyor Optional). Capacity:- 450~500kg/H (Depend On Die Size). Weight:- 240kg. Input Material:- Semi Wet And Dry Grain Or Crushed Grass Or Any Formula. Dimension:- 1250\*520\*900mm. Voltage:- 380v 50hz Three Phase. Power Type:- Electric Motor. Warranty:- 1 Year. Warranty Provider:- Yuktiraj Pvt Ltd. Service:- Online. Shipping:- All India Free. Usage:- To Make Animal Cattle Cow Broiler Poultry Chicken Feed Pellets.

Price:- 135000 ₹ + 18% GST 24300 ₹

**Total Payable:- 159300 ₹.** 





#### Read More This Machine Visit Below Link:-

https://www.topsell.in/poultry-fish-animal-feed-pellet-making-machine.php

इस मशीन अधिक जानकारी के लीये नीचे