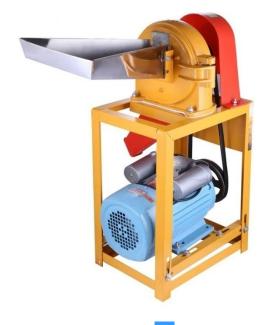

Two roll Three roll Four roll



Widened Feed Inlet Convenient for Feeding



Coupling Rotation, Low Friction Less Transmission Ratio Loss than Belt



Pure Copper Motor High Power&Low Noise



Stainless Steel Coupling High Temperature Quenching



Chromium-manganese Steel High Temperature Quenching



Length of Feed Pellets can be Adjusted at Any Time



Grinding Disc Size from 3mm to 7mm for Choice



Nylon Casters Wear-resistant&durable



Oil Window&Oil Dipstick Accurately Detect the Oil Level



Adjust the distance between roller&disc keep the nuts on both sides balanced not bring damage to roller&disc



3 Layers of Spray Paint 20 Years Anti-rust



Widened discharge port Smooth discharging the baffle prevents the feed from falling





#### **Grain Based Pellets Work Flow**









**Grain Crusher** 



Mixer

#### **Technical Details**

Model:-Yukti 546. Motor Power:- 11kw 15HP. Screen:- 3mm, 4mm, 6mm, 8mm Any One Free. Feeding:-Manual Hopper (Auto Conveyor Optional). Capacity:- 450~500kg/H (Depend On Die Size). Weight:- 240kg. Input Material:- Semi Wet And Dry Grain Or Crushed Grass Or Any Formula. Dimension:- 1250\*520\*900mm. Voltage:- 380v 50hz Three Phase. Power Type:- Electric Motor. Warranty:- 1 Year. Warranty Provider:- Yuktiraj Pvt Ltd. Service:- Online. Shipping:- All India Free. Usage:- To Make Animal Cattle Cow Broiler Poultry Chicken Feed Pellets.

Price:- 135000 ₹ + 18% GST 24300 ₹

**Total Payable:- 159300 ₹.** 





#### Read More This Machine Visit Below Link:-

https://www.topsell.in/poultry-fish-animal-feed-pellet-making-machine.php

इस मशीन अधि