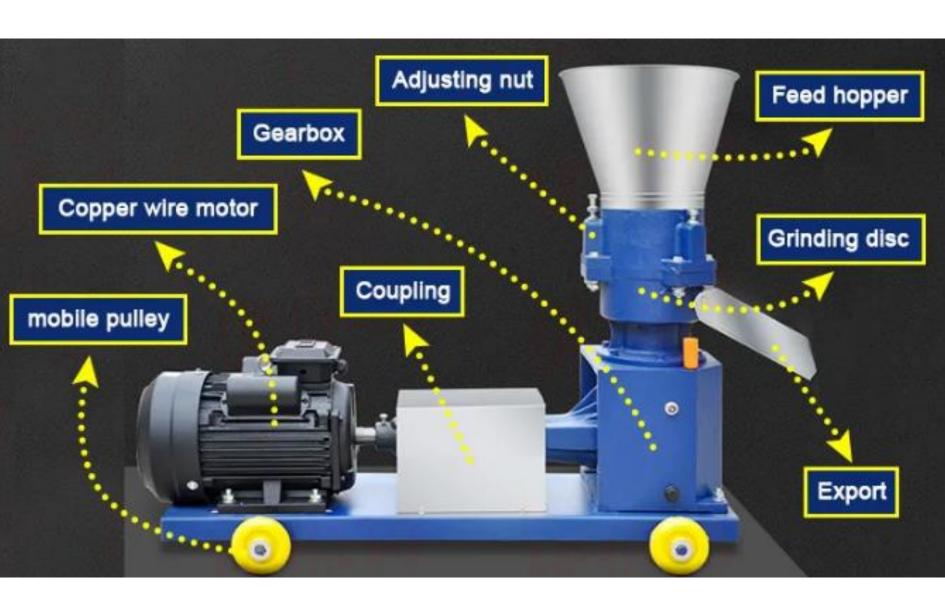

#### **Product Components Introduction**

01

Made from highquality materials, the parts are durable and resistant to wear, ensuring a long service life.

02

Copper core motor, guaranteed quality, and stable performance.

## 03

The upgraded alloy grinding chamber is made of chromium-manganese, processed through high-temperature quenching, making it wear-resistant and durable.

## 04

Efficient rotation, wear-resistant, self-adjusting balance, low noise, and low energy consumption operation enhance work efficiency.

#### 05

Automotive-style rear axle differential is durable, stable, and operates with low noise.

### 06

The upgraded alloy grinding chamber is made of chromium-manganese, processed through high-temperature quenching, making it wear-resistant and durable.

Two roll Three roll Four roll

Widened Feed Inlet Convenient for Feeding

Coupling Rotation, Low Friction Less Transmission Ratio Loss than Belt

Pure Copper Motor High Power&Low Noise

Stainless Steel Coupling High Temperature Quenching

Chromium-manganese Steel High Temperature Quenching