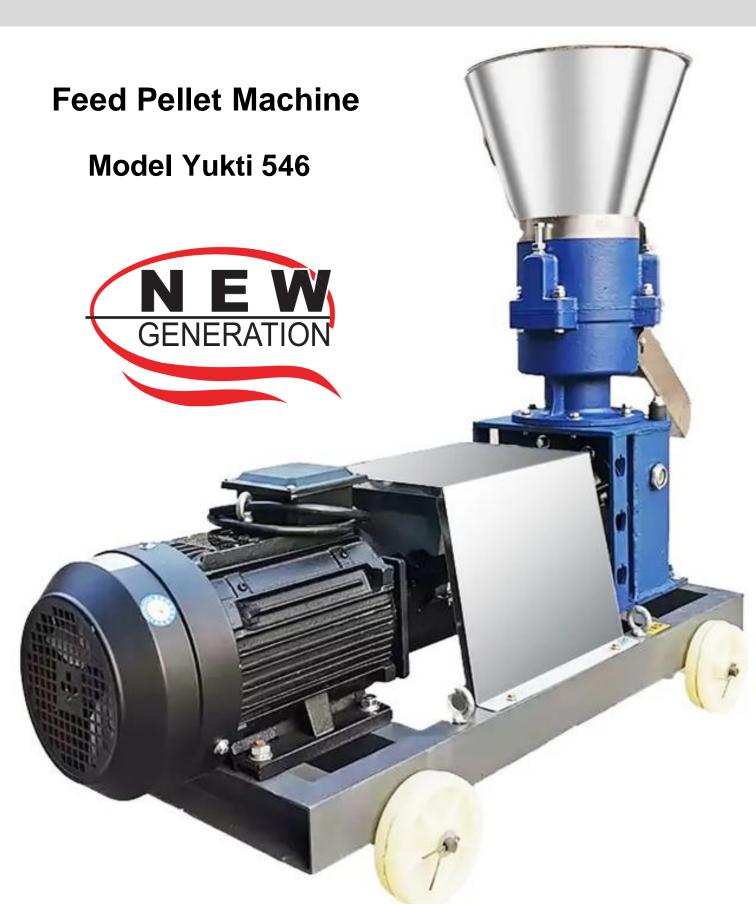

#### **Technical Details**

Model:-Yukti 546. Motor Power:- 11kw 15HP. Screen:- 3mm, 4mm, 6mm, 8mm Any One Free. Feeding:-Manual Hopper (Auto Conveyor Optional). Capacity:- 450~500kg/H (Depend On Die Size). Weight:- 240kg. Input Material:- Semi Wet And Dry Grain Or Crushed Grass Or Any Formula. Dimension:- 1250\*520\*900mm. Voltage:- 380v 50hz Three Phase. Power Type:- Electric Motor. Warranty:- 1 Year. Warranty Provider:- Yuktiraj Pvt Ltd. Service:- Online. Shipping:- All India Free. Usage:- To Make Animal Cattle Cow Broiler Poultry Chicken Feed Pellets.