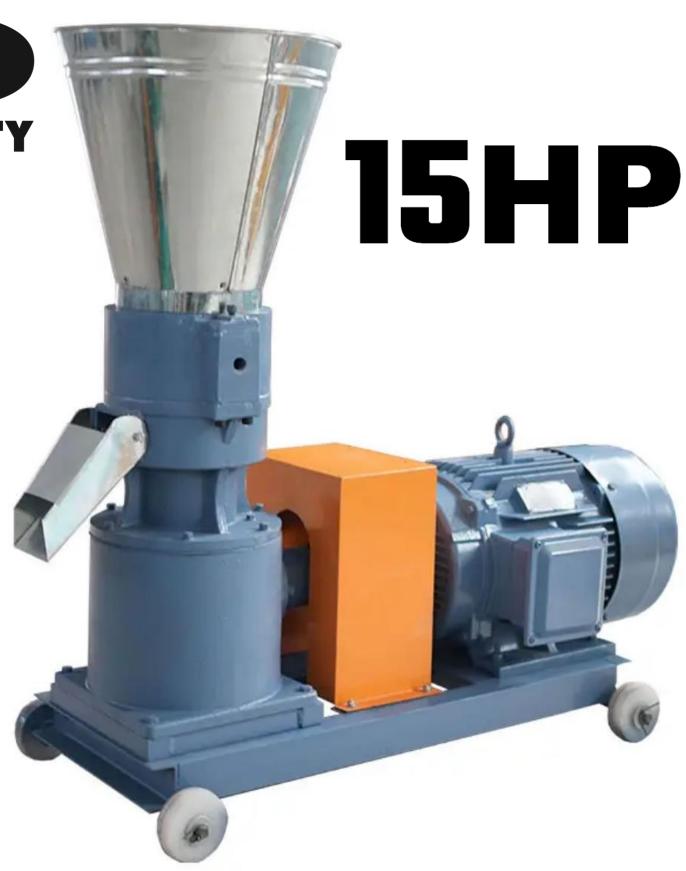

#### **Technical Details**

Model:-Yukti 546. Motor Power:- 11kw 15HP. Screen:- 3mm, 4mm, 6mm, 8mm Any One Free. Feeding:-Manual Hopper (Auto Conveyor Optional). Capacity:- 450~500kg/H (Depend On Die Size). Weight:- 240kg. Input Material:- Semi Wet And Dry Grain Or Crushed Grass Or Any Formula. Dimension:- 1250\*520\*900mm. Voltage:- 380v 50hz Three Phase. Power Type:- Electric Motor. Warranty:- 1 Year. Warranty Provider:- Yuktiraj Pvt Ltd. Service:- Online. Shipping:- All India Free. Usage:- To Make Animal Cattle Cow Broiler Poultry Chicken Feed Pellets.