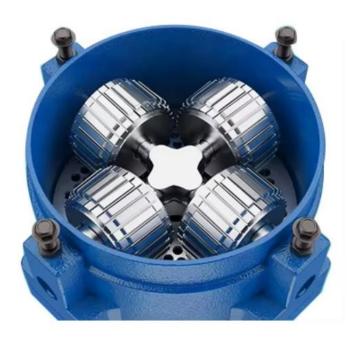

Coupling Rotation, Low Friction Less Transmission Ratio Loss than Belt

Pure Copper Motor High Power&Low Noise

Stainless Steel Coupling High Temperature Quenching

Chromium-manganese Steel High Temperature Quenching