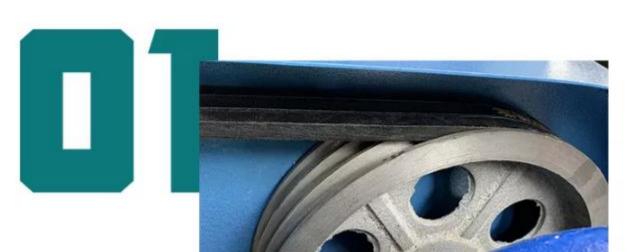

### Alloy moving knife

The cutting blade is made of high-quality alloy knives, which are tough, wear-resistant, sharp cutting, not easy to rust, corrosion-resistant, and have a longer service life than ordinary steel knives, and can improve the efficiency of the wood material shredder, thereby improving the quality.