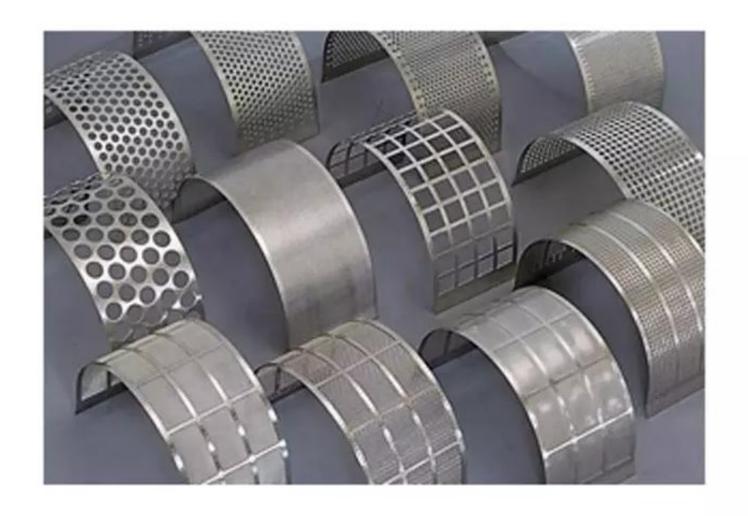

### **High quality screen**

Light weight, good stability, non-slip, beautiful appearance, good filterability. The mesh surface is smooth, corrosion-resistant, high-temperature resistant, and durable.

Various screen sizes are available