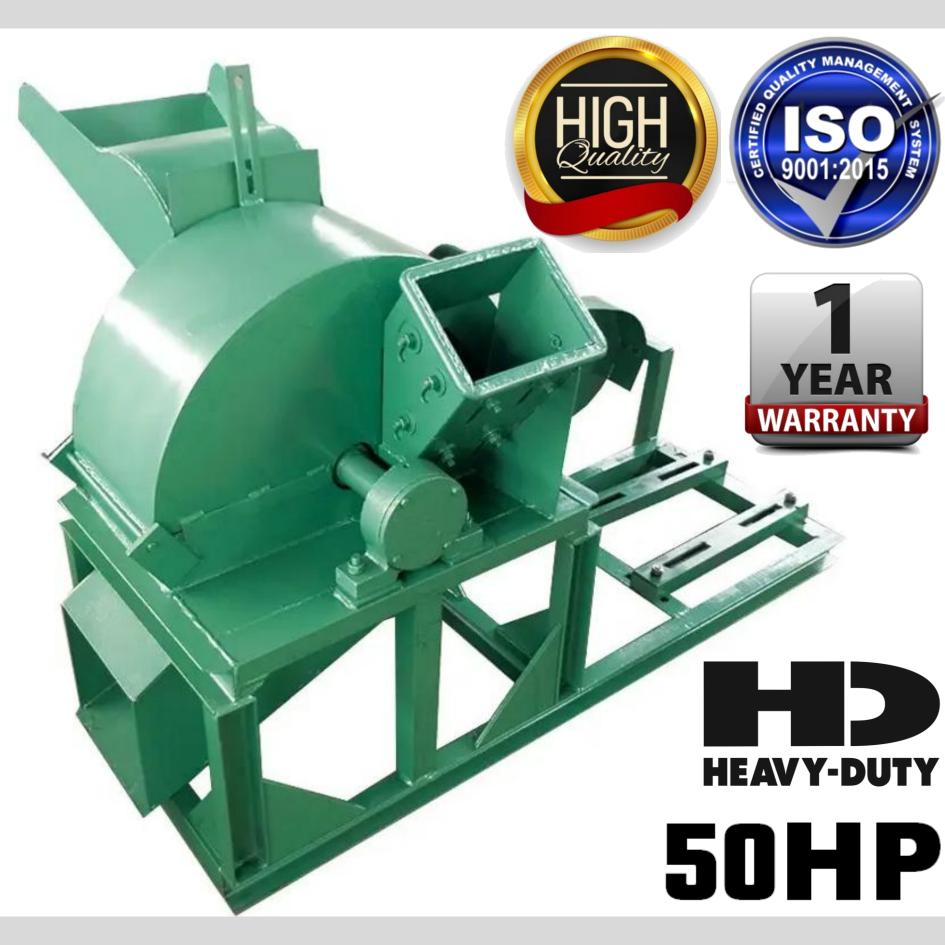

#### **Technical Details**

Model:- Yukti 411. Power:- 37kw 50hp. Mesh Size:- 2~20mm Any One Free With Machine. Mesh Screen Thickness:- 3mm. Weight:- 670 Kg. Machine Size:- 2.6\*1.1\*1.5m. Process Capacity:- 1800~2000kg/H Depend On Mesh Size. Voltage:- 380V 50Hz. Hammers Quantity:- 18. Knives Quantity:- 6. Diameter Of The Dice:- 22cm. Wood Hardness:- <1300bf. Wood Size Max:- 20cm. Wood Moisture Max:- 20-30%. Machine Made From:- High Quality Carbon Steel. Color:- Yellow. Feed Inlet Size Square Axle:- 250x 200mm. Feed Inlet Size Other Axle:- 680x360x260mm. Warranty:- One Year. Warranty Provider:- Yuktiraj Pvt Ltd. Shipping:- All India Free. Service:- Online.