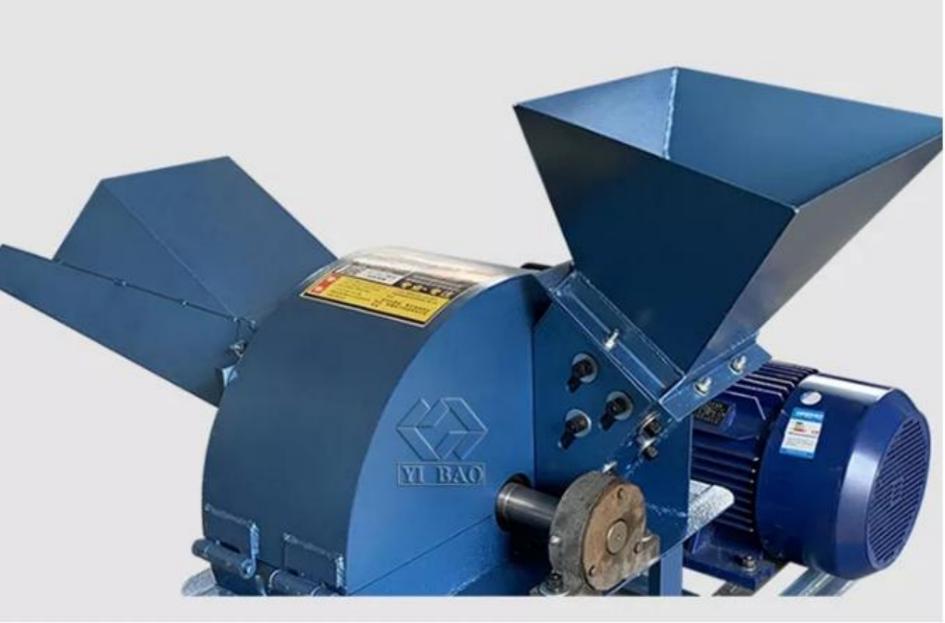

### Enlarge the double feed hopper

Double bucket design, straw and wood can be handled in one machine

THREE BELT DRIVE PULLEY

ENLARGE THE FEED HOPPER