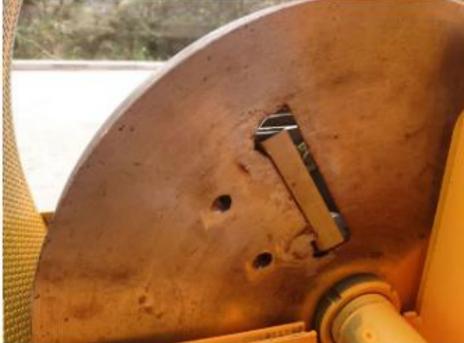

### Alloy moving knife

The cutting blade is made of high-quality alloy knives, which are tough, wear-resistant, sharp cutting, not easy to rust, corrosion-resistant, and have a longer service life than ordinary steel knives, and can improve the efficiency of the wood material shredder, thereby improving the quality.