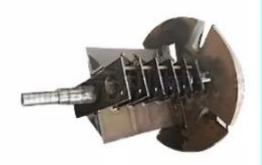

#### **Carbon steel hammer**

The hammer is made of carbon structure, which can crush the wood chips for many times, thereby improving the crushing rate, and the hammer can be used on both sides. After one side is damaged, the user can replace the hammer, but the hammer can only be replaced in The same position can not be exchanged with each other, so as not to affect the dynamic balance of the machine, double-sided use, reduce the cost of use.