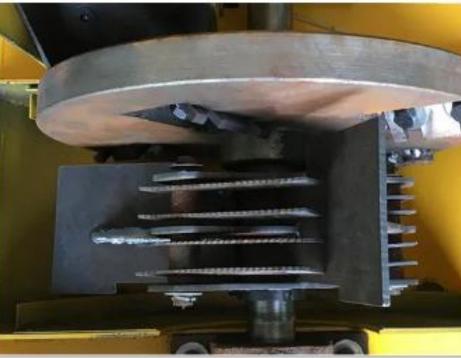

#### **Carbon steel hammer**

The hammer is made of carbon structure, which can crush the wood chips for many times, thereby improving the crushing rate, and the hammer can be used on both sides. After one side is damaged, the user can replace the hammer, but the hammer can only be replaced in The same position can not be exchanged with each other, so as not to affect the dynamic balance of the machine, double-sided use, reduce the cost of use.

### Alloy moving knife

The cutting blade is made of high-quality alloy knives, which are tough, wear-resistant, sharp cutting, not easy to rust, corrosion-resistant, and have a longer service life than ordinary steel knives, and can improve the efficiency of the wood material shredder, thereby improving the quality.

### **High-precision movement**

The main part of the machine is processed by dynamic balancing equipment, and the weight error in all directions of the machine is small, which ensures that the machine can run smoothly, reduce noise, improve production efficiency, prolong the service life of the machine, low cost, high output, It is a mature wood processing machinery.