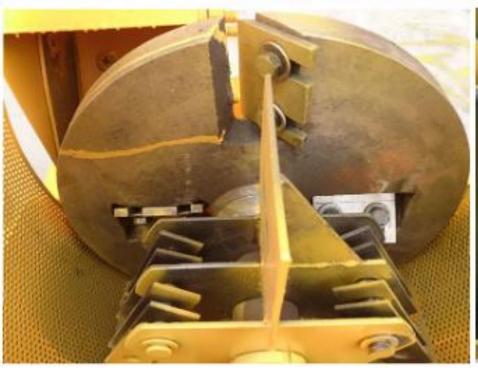

#### **Carbon steel hammer**

The hammer is made of carbon structure, which can crush the wood chips for many times, thereby improving the crushing rate, and the hammer can be used on both sides. After one side is damaged, the user can replace the hammer, but the hammer can only be replaced in The same position can not be exchanged with each other, so as not to affect the dynamic balance of the machine, double-sided use, reduce the cost of use.

### Alloy moving knife

The cutting blade is made of high-quality alloy knives, which are tough, wear-resistant, sharp cutting, not easy to rust, corrosion-resistant, and have a longer service life than ordinary steel knives, and can improve the efficiency of the wood material shredder, thereby improving the quality.