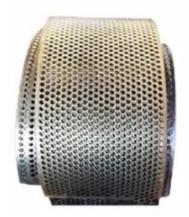

### **High quality screen**

Light weight, good stability, non-slip, beautiful appearance, good filterability. The mesh surface is smooth, corrosion-resistant, high-temperature resistant, and durable.

Various screen sizes are available