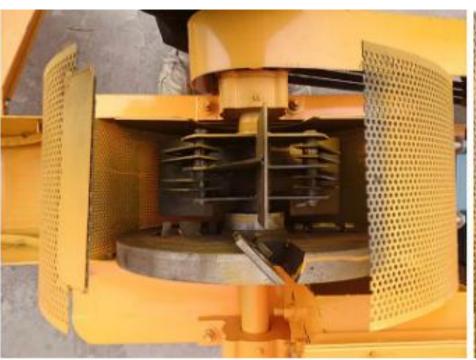

#### **Carbon steel hammer**

The hammer is made of carbon structure, which can crush the wood chips for many times, thereby improving the crushing rate, and the hammer can be used on both sides. After one side is damaged, the user can replace the hammer, but the hammer can only be replaced in The same position can not be exchanged with each other, so as not to affect the dynamic balance of the machine, double-sided use, reduce the cost of use.

### Alloy moving knife

The cutting blade is made of high-quality alloy knives, which are tough, wear-resistant, sharp cutting, not easy to rust, corrosion-resistant, and have a longer service life than ordinary steel knives, and can improve the efficiency of the wood material shredder, thereby improving the quality.