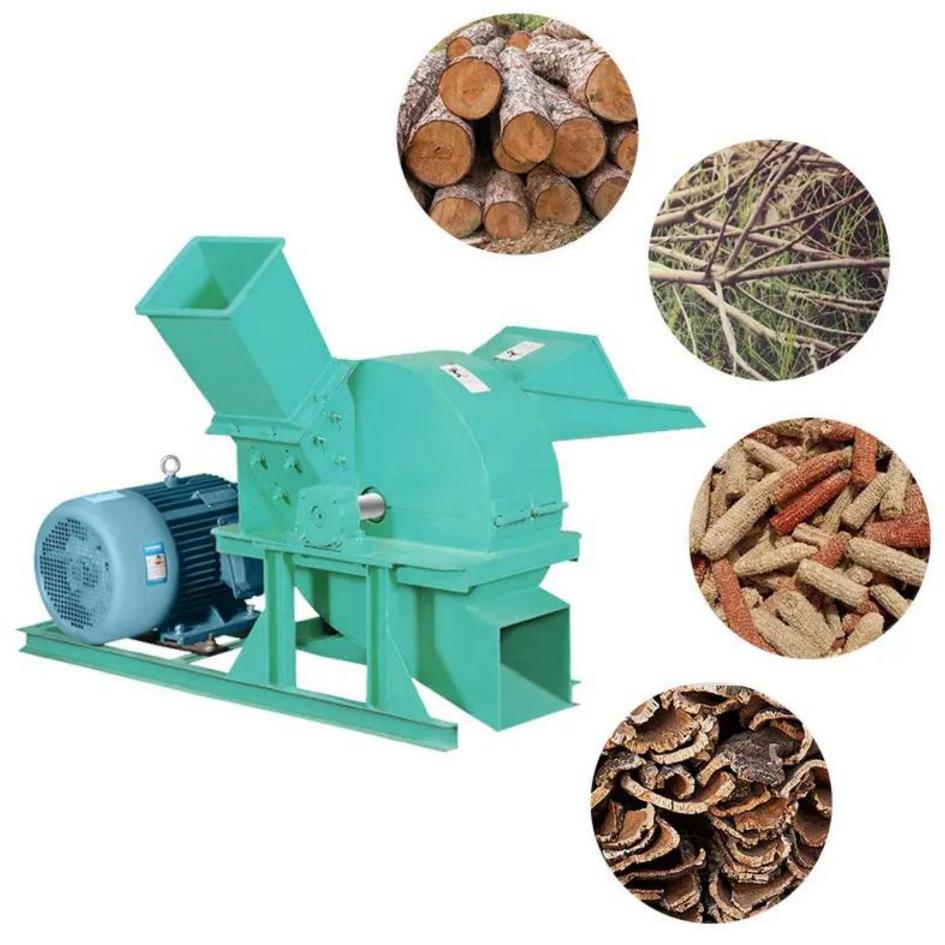

### Enlarge the double feed hopper

Double bucket design, straw and wood can be handled in one machine

THREE BELT DRIVE PULLEY

ENLARGE THE FEED HOPPER

## **Applicable Scope**

Production of biomass fuel pellets / charcoal

Particleboard, plywood, high density board, sawdust board etc.

Mosquito repellent incense production; Papermaking raw materials

It can be used as the basic raw material for edible fungi cultivation