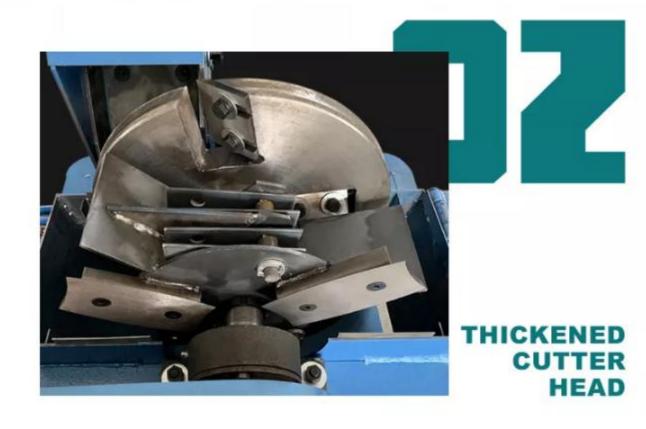

### **High-precision movement**

The main part of the machine is processed by dynamic balancing equipment, and the weight error in all directions of the machine is small, which ensures that the machine can run smoothly, reduce noise, improve production efficiency, prolong the service life of the machine, low cost, high output, It is a mature wood processing machinery.