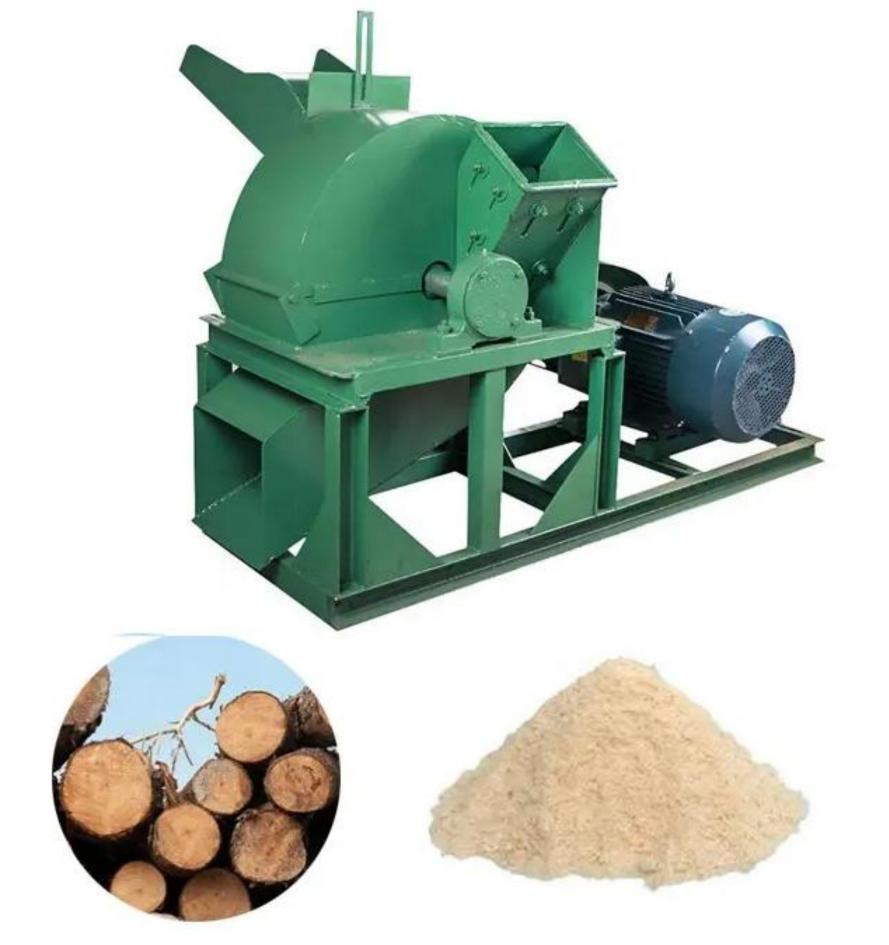

## **Applicable Scope**

Production of biomass fuel pellets / charcoal

Particleboard, plywood, high density board, sawdust board etc.

Mosquito repellent incense production; Papermaking raw materials

It can be used as the basic raw material for edible fungi cultivation

#### **Technical Details**

Model:- Yukti 411. Power:- 37kw 50hp. Mesh Size:- 2~20mm Any One Free With Machine. Mesh Screen Thickness:- 3mm. Weight:- 670 Kg. Machine Size:- 2.6\*1.1\*1.5m. Process Capacity:- 1800~2000kg/H Depend On Mesh Size. Voltage:- 380V 50Hz. Hammers Quantity:- 18. Knives Quantity:- 6. Diameter Of The Dice:- 22cm. Wood Hardness:- <1300bf. Wood Size Max:- 20cm. Wood Moisture Max:- 20-30%. Machine Made From:- High Quality Carbon Steel. Color:- Yellow. Feed Inlet Size Square Axle:- 250x 200mm. Feed Inlet Size Other Axle:- 680x360x260mm. Warranty:- One Year. Warranty Provider:- Yuktiraj Pvt Ltd. Shipping:- All India Free. Service:- Online.