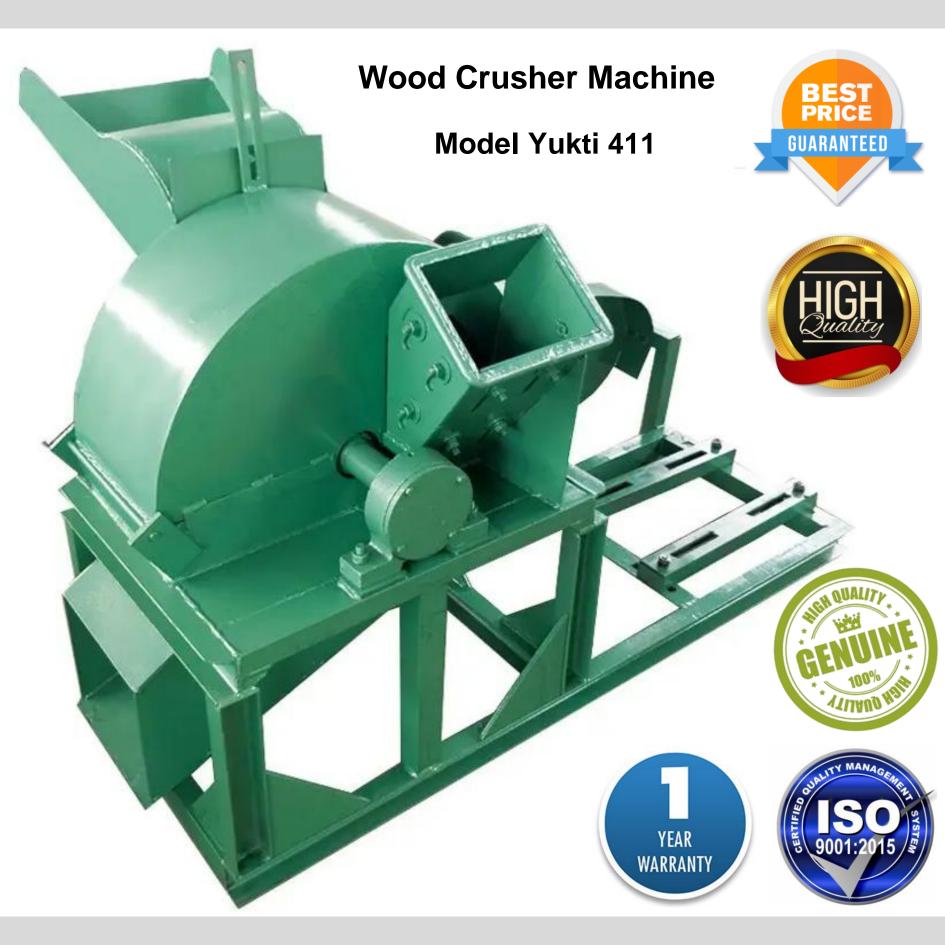

#### **Technical Details**

Model:- Yukti 411. Power:- 37kw 50hp. Mesh Size:- 2~20mm Any One Free With Machine. Mesh Screen Thickness:- 3mm. Weight:- 670 Kg. Machine Size:- 2.6\*1.1\*1.5m. Process Capacity:- 1800~2000kg/H Depend On Mesh Size. Voltage:- 380V 50Hz. Hammers Quantity:- 18. Knives Quantity:- 6. Diameter Of The Dice:- 22cm. Wood Hardness:- <1300bf. Wood Size Max:- 20cm. Wood Moisture Max:- 20-30%. Machine Made From:- High Quality Carbon Steel. Color:- Yellow. Feed Inlet Size Square Axle:- 250x 200mm. Feed Inlet Size Other Axle:- 680x360x260mm. Warranty:- One Year. Warranty Provider:- Yuktiraj Pvt Ltd. Shipping:- All India Free. Service:- Online.