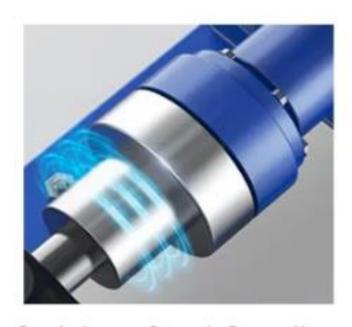

### 03

The upgraded alloy grinding chamber is made of chromium-manganese, processed through high-temperature quenching, making it wear-resistant and durable.

#### 06

The upgraded alloy grinding chamber is made of chromium-manganese, processed through high-temperature quenching, making it wear-resistant and durable.

Two roll Three roll Four roll

Widened Feed Inlet Convenient for Feeding

Coupling Rotation, Low Friction Less Transmission Ratio Loss than Belt

Pure Copper Motor High Power&Low Noise

Stainless Steel Coupling High Temperature Quenching

Chromium-manganese Steel High Temperature Quenching