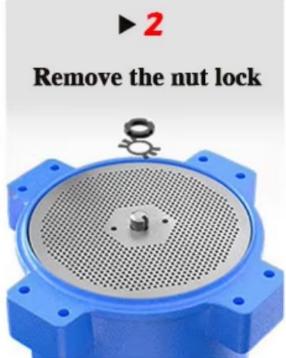

### 2.5MM

Suitable for: small birds small fish and so on



#### 3MM

Suitable for: young rabbits, young chickens, pigeons, grass carp and other small animals



#### 4MM

Suitable for: adult rabbits, chickens, ducks, geese, pigeons, peacocks, etc



#### 6MM

Suitable for: young rabbits, young chickens, pigeons, grass carp and other small animals



#### 8MM

Suitable for: adult rabbits, chickens, ducks, geese, pigeons, peacocks, etc

## LEARN ABOUT OUR MACHINES AND TAKE GOOD CARE OF OUR PETS



## THREE SIMPLE STEPS TO CHANGE THE GRINDING MILL













## Extra Die Cost Per Set 6500 Rs + 500 Rs Post Charges + 18% Gst 1260 Rs Total Paying Amount 8260 Rs



#### **Product Components Introduction**



01

Made from highquality materials, the parts are durable and resistant to wear, ensuring a long service life.

02

Copper core motor, guaranteed quality, and stable performance.





### 03

The upgraded alloy grinding chamber is made of chromium-manganese, processed through high-temperature quenching, making it wear-resistant and durable.

### 04

Efficient rotation, wear-resistant, self-adjusting balance, low noise, and low energy consumption operation enhance work efficiency.





#### 05

Automotive-style rear axle differential is durable, stable, and operates with low noise.

#### 06

The upgraded alloy grinding chamber is mad