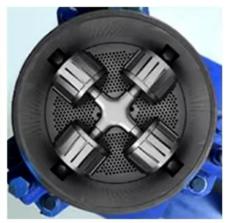

#### 05

Automotive-style rear axle differential is durable, stable, and operates with low noise.

#### 06

The upgraded alloy grinding chamber is made of chromium-manganese, processed through high-temperature quenching, making it wear-resistant and durable.

Two roll Three roll Four roll

Widened Feed Inlet Convenient for Feeding