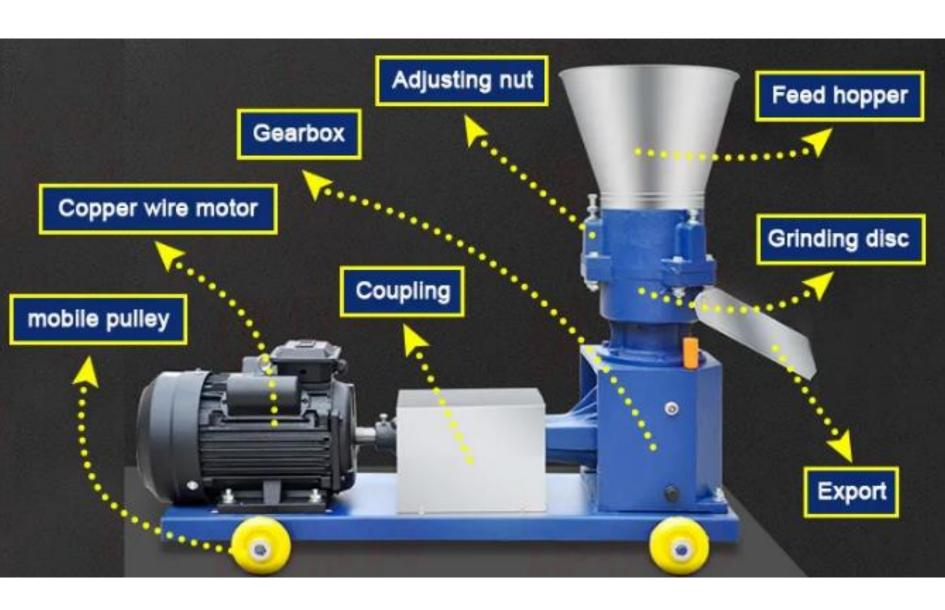

#### **Product Components Introduction**

01

Made from highquality materials, the parts are durable and resistant to wear, ensuring a long service life.

02

Copper core motor, guaranteed quality, and stable performance.

### 03

The upgraded alloy grinding chamber is made of chromium-manganese, processed through high-temperature quenching, making it wear-resistant and durable.

### 04

Efficient rotation, wear-resistant, self-adjusting balance, low noise, and low energy consumption operation enhance work efficiency.

#### 05

Automotive-style rear axle differential is durable, stable, and operates with low noise.

#### 06

The upgraded alloy grinding chamber is made of chromium-manganese, processed through high-temperature quenching, making it wear-resistant and durable.

Two roll Three roll Four roll

Widened Feed Inlet Convenient for Feeding

Coupling Rotation, Low Friction Less Transmission Ratio Loss than Belt

Pure Copper Motor High Power&Low Noise

Stainless Steel Coupling High Temperature Quenching

Chromium-manganese Steel High Temperature Quenching

Length of Feed Pellets can be Adjusted at Any Time

Grinding Disc Size from 3mm to 7mm for Choice

Nylon Casters Wear-resistant&durable