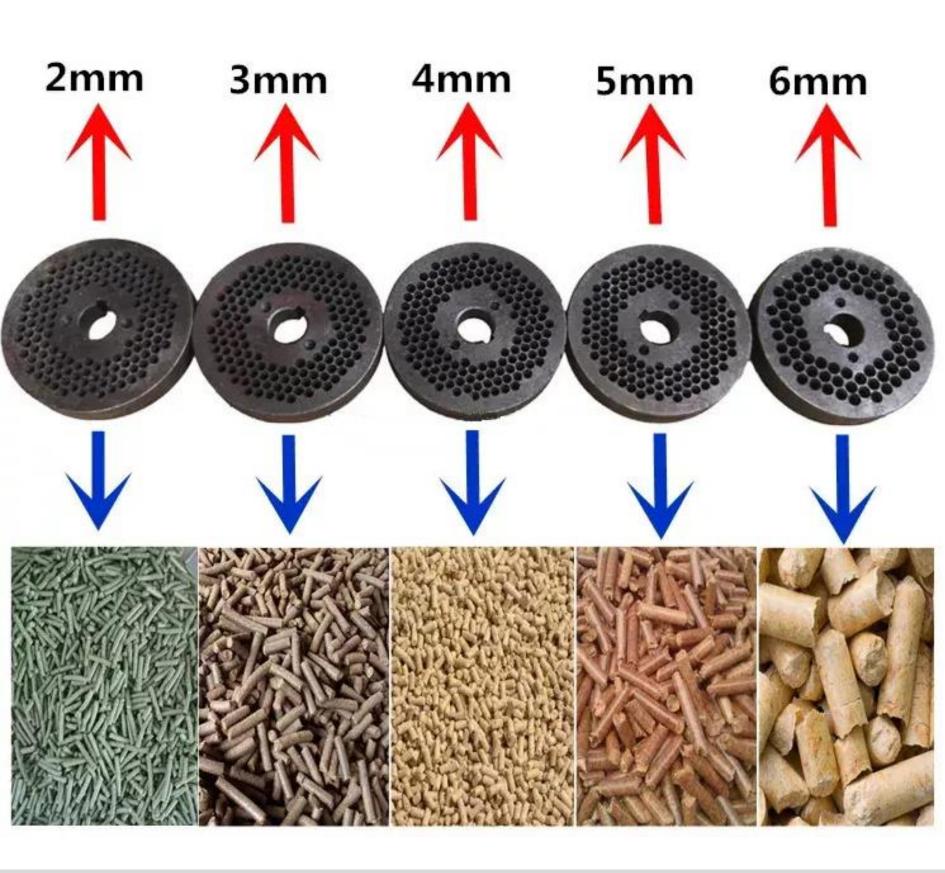

### 2.5MM

Suitable for: small birds small fish and so on

#### 3MM

Suitable for: young rabbits, young chickens, pigeons, grass carp and other small animals

#### 4MM

Suitable for: adult rabbits, chickens, ducks, geese, pigeons, peacocks, etc

#### 6MM

Suitable for: young rabbits, young chickens, pigeons, grass carp and other small animals

#### 8MM

Suitable for: adult rabbits, chickens, ducks, geese, pigeons, peacocks, etc