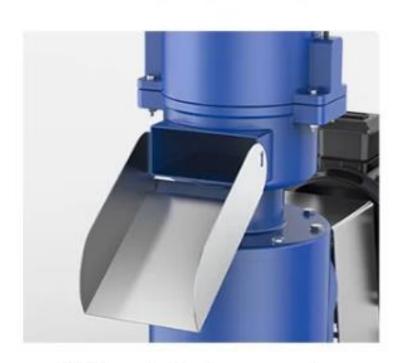

Widened discharge port Smooth discharging the baffle prevents the feed from falling