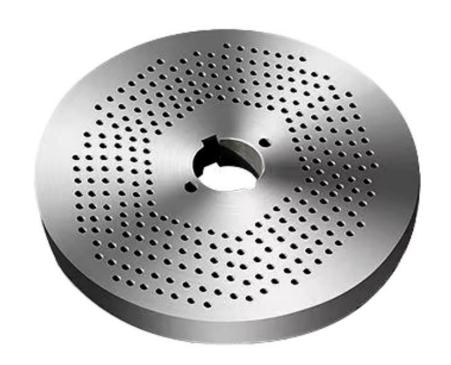

Length of Feed Pellets can be Adjusted at Any Time

Grinding Disc Size from 3mm to 7mm for Choice

Nylon Casters Wear-resistant&durable