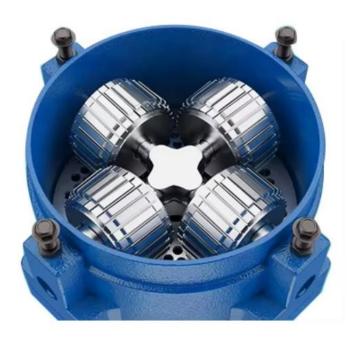

### 03

The upgraded alloy grinding chamber is made of chromium-manganese, processed through high-temperature quenching, making it wear-resistant and durable.

#### 06

The upgraded alloy grinding chamber is made of chromium-manganese, processed through high-temperature quenching, making it wear-resistant and durable.

Two roll Three roll Four roll

Widened Feed Inlet Convenient for Feeding