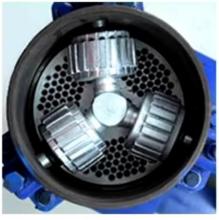

### 03

The upgraded alloy grinding chamber is made of chromium-manganese, processed through high-temperature quenching, making it wear-resistant and durable.

#### 06

The upgraded alloy grinding chamber is made of chromium-manganese, processed through high-temperature quenching, making it wear-resistant and durable.

Two roll Three roll Four roll

Widened Feed Inlet Convenient for Feeding