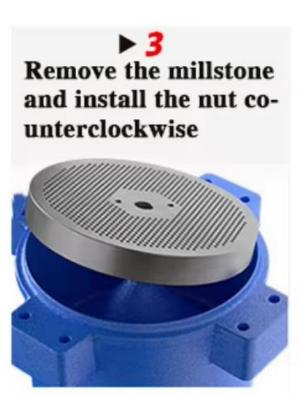

### 2.5MM

Suitable for: small birds small fish and so on



#### 3MM

Suitable for: young rabbits, young chickens, pigeons, grass carp and other small animals



#### 4MM

Suitable for: adult rabbits, chickens, ducks, geese, pigeons, peacocks, etc



#### 6MM

Suitable for: young rabbits, young chickens, pigeons, grass carp and other small animals



#### 8MM

Suitable for: adult rabbits, chickens, ducks, geese, pigeons, peacocks, etc

## LEARN ABOUT OUR MACHINES AND TAKE GOOD CARE OF OUR PETS



## THREE SIMPLE STEPS TO CHANGE THE GRINDING MILL













## Extra Die Cost Per Set 6500 Rs + 500 Rs Post Charges + 18% Gst 1260 Rs Total Paying Amount 8260 Rs



#### **Product Components Introduction**



01

Made from highquality materials, the parts are durable and resistant to wear, ensuring a long service life.

02

Copper core motor, guaranteed quality, and stable performance.





### 03

The upgraded alloy grinding chamber is made of chromium-manganese, processed through high-temperature quenching, making it wear-resistant and durable.

### 04

Efficient rotation, wear-resistant, self-adjusting balance, low noise, and low energy consumption operation enhance work efficiency.





#### 05

Automotive-style rear axle differential is durable, stable, and operates with low noise.

#### 06

The upgraded alloy grinding chamber is made