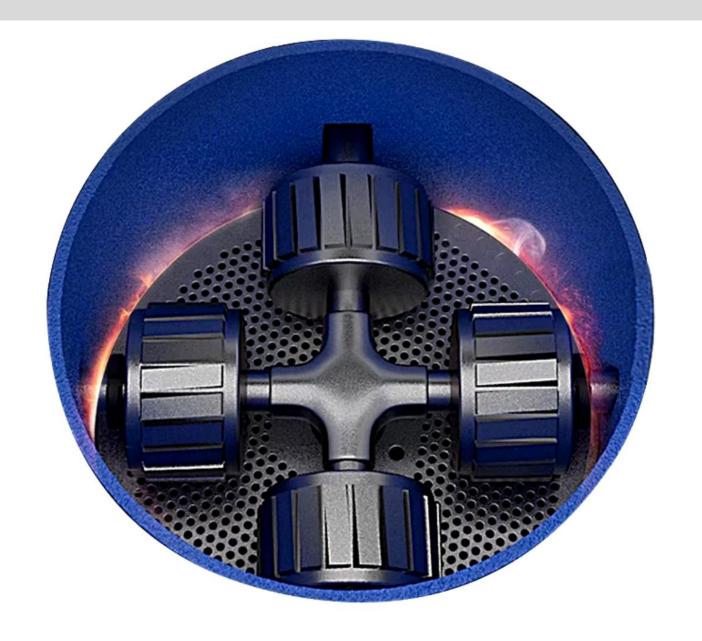

#### 05

Automotive-style rear axle differential is durable, stable, and operates with low noise.