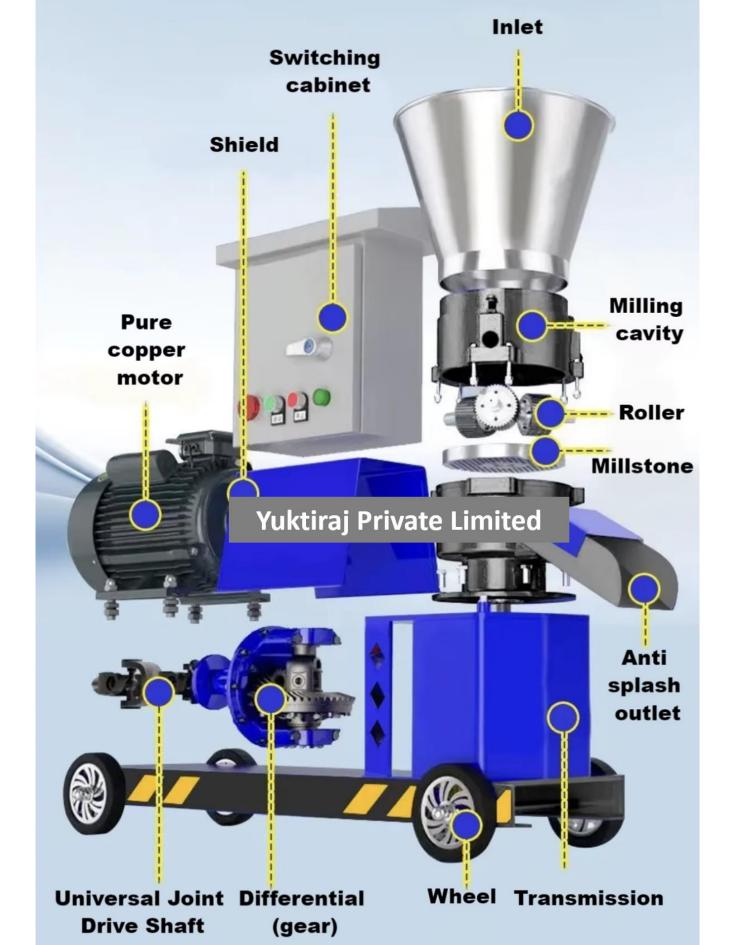

#### **Product Components Introduction**

01

Made from highquality materials, the parts are durable and resistant to wear, ensuring a long service life.

02

Copper core motor, guaranteed quality, and stable performance.

### 03

The upgraded alloy grinding chamber is made of chromium-manganese, processed through high-temperature quenching, making it wear-resistant and durable.

### 04

Efficient rotation, wear-resistant, self-adjusting balance, low noise, and low energy consumption operation enhance work efficiency.

#### 05

Automotive-style rear axle differential is durable, stable, and operates with low noise.

#### 06

The upgraded alloy grinding chamber is made of chromium-manganese, processed through high-temperature quenching, making it wear-resistant and durable.

Two roll Three roll Four roll

Widened Feed Inlet Convenient for Feeding

Coupling Rotation, Low Friction Less Transmission Ratio Loss than Belt

Pure Copper Motor High Power&Low Noise

Stainless Steel Coupling High Temperature Quenching

Chromium-manganese Steel High Temperature Quenching