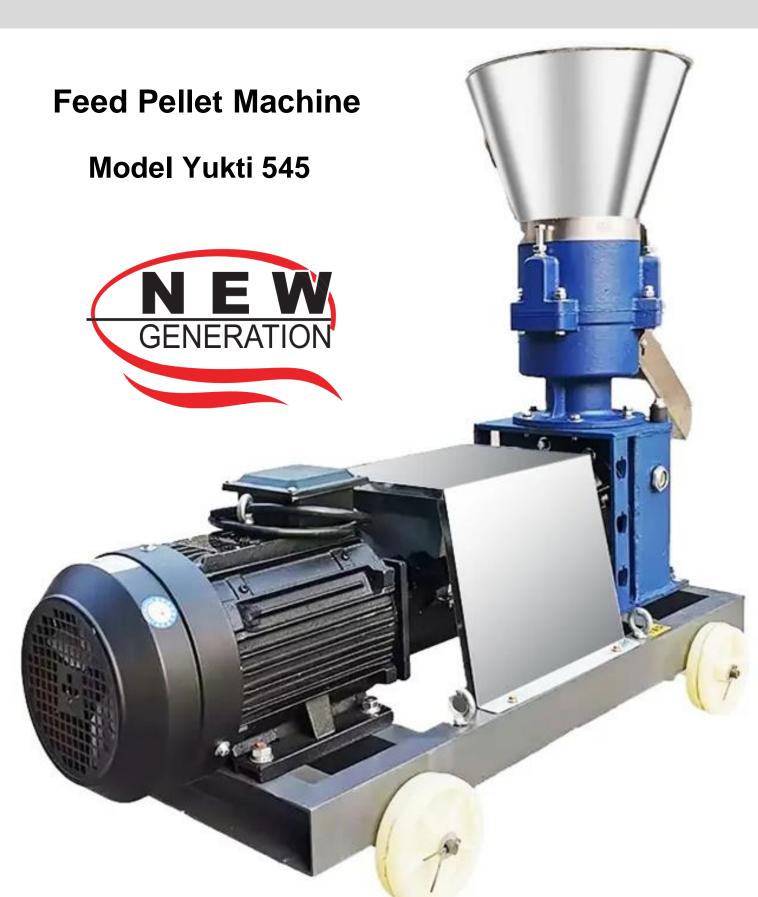

#### **Technical Details**

Model:-Yukti 545. Motor Power:- 4.5kw 6HP. Screen:- 3mm, 4mm, 6mm, 8mm Any One Free. Feeding:-Manual Hopper (Auto Conveyor Optional). Capacity:- 180~200kg/H (Depend On Die Size). Weight:- 95kg. Input Material:- Semi Wet And Dry Grain Or Crushed Grass Or Any Formula. Dimension:- 1200\*300\*800mm. Voltage:- 220v 50hz Single Phase. Power Type:- Electric Motor. Warranty:- 1 Year. Warranty Provider:- Yuktiraj Pvt Ltd. Service:- Online. Shipping:- All India Free. Usage:- To Make Animal Cattle Cow Broiler Poultry Chicken Feed Pellets.