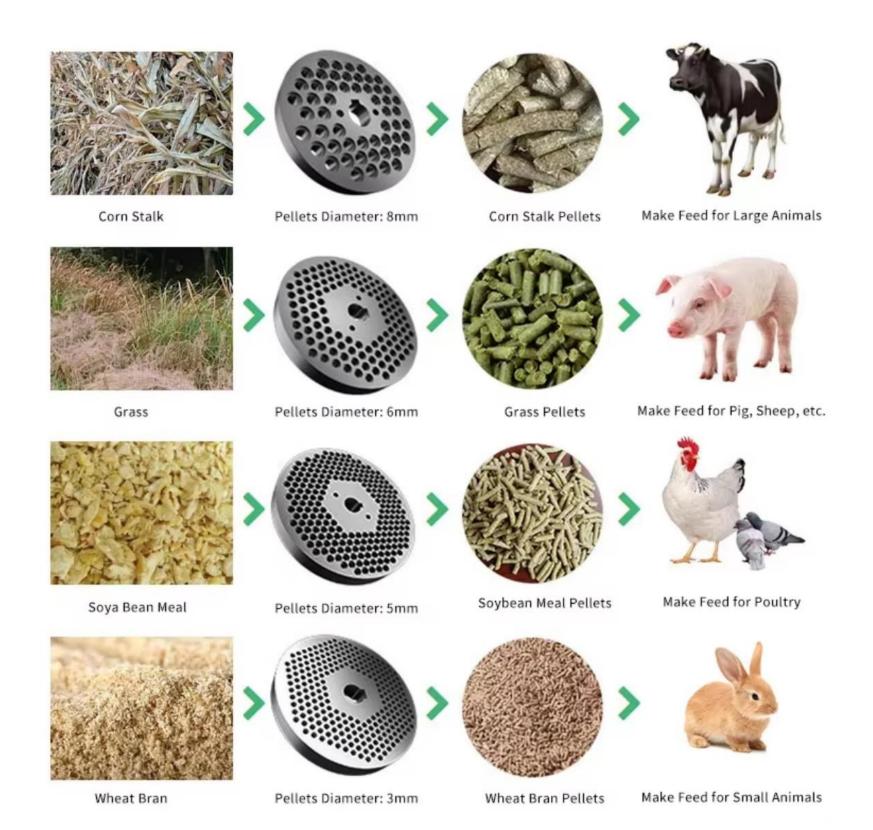

### 2.5MM

Suitable for: small birds small fish and so on

#### 3MM

Suitable for: young rabbits, young chickens, pigeons, grass carp and other small animals

#### 4MM

Suitable for: adult rabbits, chickens, ducks, geese, pigeons, peacocks, etc

#### 6MM

Suitable for: young rabbits, young chickens, pigeons, grass carp and other small animals

#### 8MM

Suitable for: adult rabbits, chickens, ducks, geese, pigeons, peacocks, etc

## LEARN ABOUT OUR MACHINES AND TAKE GOOD CARE OF OUR PETS