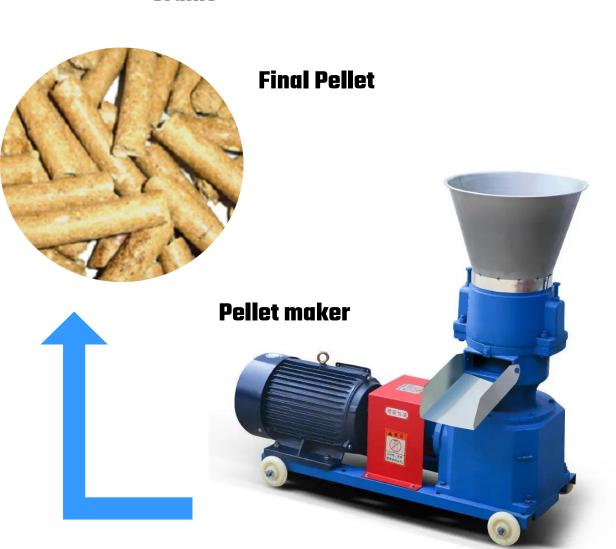

onvenient for Feeding



Coupling Rotation, Low Friction Less Transmission Ratio Loss than Belt



Pure Copper Motor High Power&Low Noise



Stainless Steel Coupling High Temperature Quenching



Chromium-manganese Steel High Temperature Quenching



Length of Feed Pellets can be Adjusted at Any Time



Grinding Disc Size from 3mm to 7mm for Choice



Nylon Casters Wear-resistant&durable



# PRECISION WORK EXCELLENT QUALITY















Oil Window&Oil Dipstick Accurately Detect the Oil Level



Adjust the distance between roller&disc keep the nuts on both sides balanced not bring damage to roller&disc



3 Layers of Spray Paint 20 Years Anti-rust



Widened discharge port Smooth discharging the baffle prevents the feed from falling





#### **Grain Based Pellets Work Flow**



Grains





**Grain Crusher** 



Mixer

#### **Technical Details**

Model:-Yukti 545. Motor Power:- 4.5kw 6HP. Screen:- 3mm, 4mm, 6mm, 8mm Any One Free. Feeding:-Manual Hopper (Auto Conveyor Optional). Capacity:- 180~200kg/H (Depend On Die Size). Weight:- 95kg. Input Material:- Semi Wet And Dry Grain Or Crushed Grass Or Any Formula. Dimension:- 1200\*300\*800mm. Voltage:- 220v 50hz Single Phase. Power Type:- Electric Motor. Warranty:- 1 Year. Warranty Provider:- Yuktiraj Pvt Ltd. Service:- Online. Shipping:- All India Free. Usage:- To Make Animal Cattle Cow Broiler Poultry Chicken Feed Pellets.

Price:- 69000 ₹ + 18% GST 12420 ₹

**Total Payable:- 81420 ₹.** 



# CRAPORC FREE PACKING FREE

#### Read More This Machine Visit Below Link:-

https://www.topsell.in/poultry-fish-animal-feed-pellet-maki