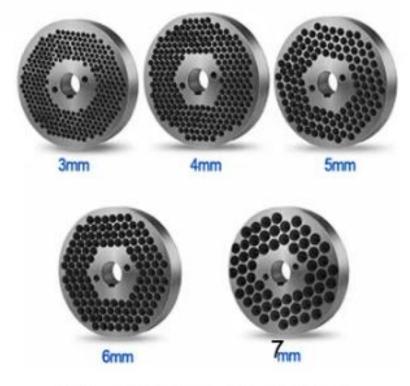

### 2.5MM

Suitable for: small birds small fish and so on

#### 3MM

Suitable for: young rabbits, young chickens, pigeons, grass carp and other small animals

#### 4MM

Suitable for: adult rabbits, chickens, ducks, geese, pigeons, peacocks, etc

#### 6MM

Suitable for: young rabbits, young chickens, pigeons, grass carp and other small animals

#### 8MM

Suitable for: adult rabbits, chickens, ducks, geese, pigeons, peacocks, etc

Length of Feed Pellets can be Adjusted at Any Time

Grinding Disc Size from 3mm to 7mm for Choice

Nylon Casters Wear-resistant&durable