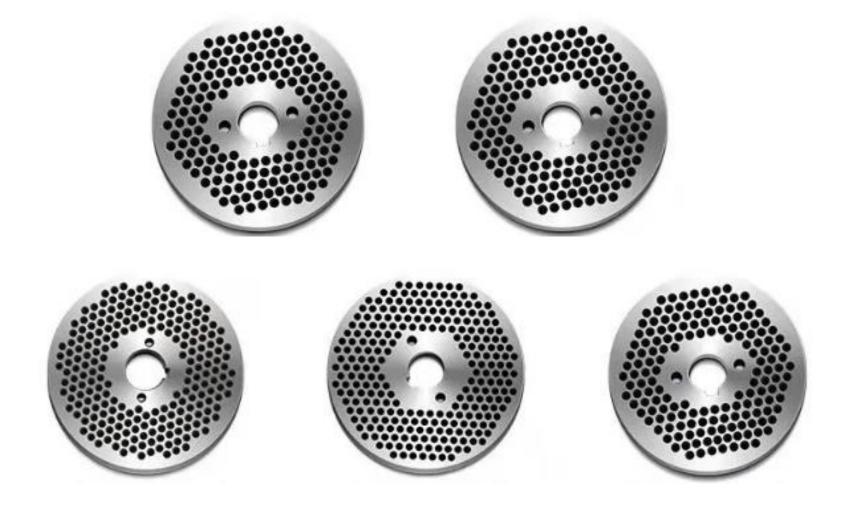

### 2.5MM

Suitable for: small birds small fish and so on

#### 3MM

Suitable for: young rabbits, young chickens, pigeons, grass carp and other small animals

#### 4MM

Suitable for: adult rabbits, chickens, ducks, geese, pigeons, peacocks, etc

#### 6MM

Suitable for: young rabbits, young chickens, pigeons, grass carp and other small animals

#### 8MM

Suitable for: adult rabbits, chickens, ducks, geese, pigeons, peacocks, etc

#### **Technical Details**

Model:-Yukti 545. Motor Power:- 4.5kw 6HP. Screen:- 3mm, 4mm, 6mm, 8mm Any One Free. Feeding:-Manual Hopper (Auto Conveyor Optional). Capacity:- 180~200kg/H (Depend On Die Size). Weight:- 95kg. Input Material:- Semi Wet And Dry Grain Or Crushed Grass Or Any Formula. Dimension:- 1200\*300\*800mm. Voltage:- 220v 50hz Single Phase. Power Type:- Electric Motor. Warranty:- 1 Year. Warranty Provider:- Yuktiraj Pvt Ltd. Service:- Online. Shipping:- All India Free. Usage:- To Make Animal Cattle Cow Broiler Poultry Chicken Feed Pellets.