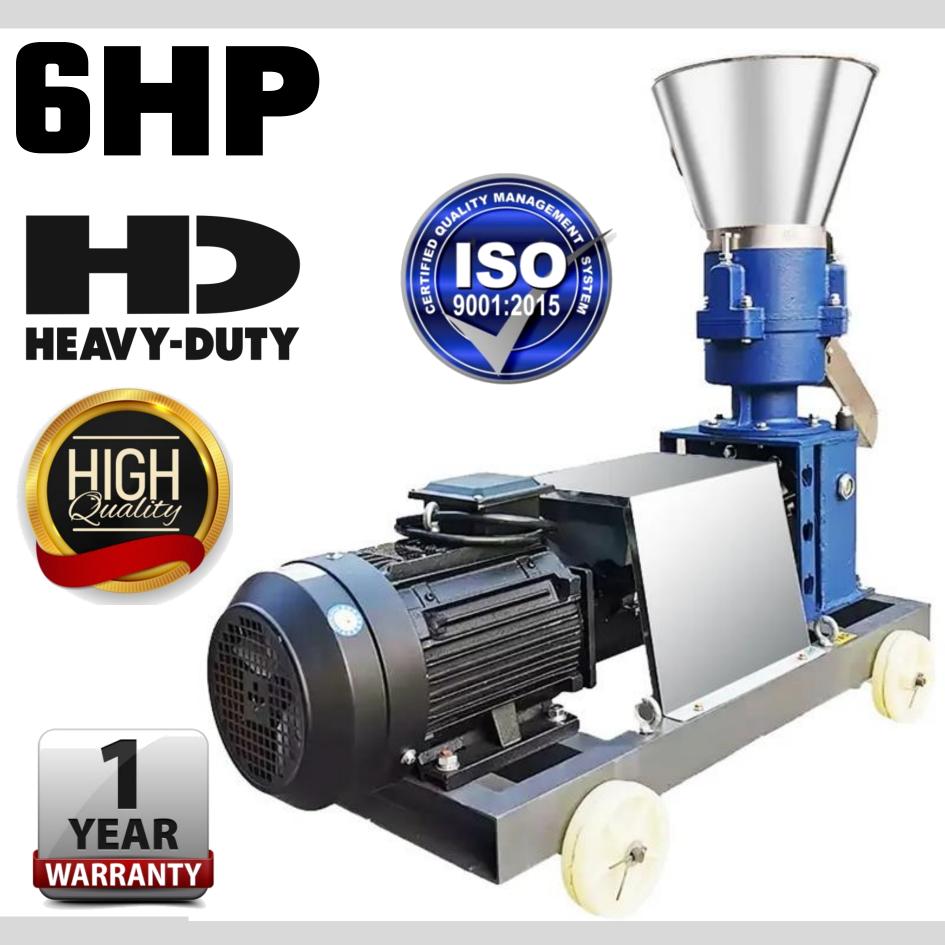

#### **Technical Details**

Model:-Yukti 545. Motor Power:- 4.5kw 6HP. Screen:- 3mm, 4mm, 6mm, 8mm Any One Free. Feeding:-Manual Hopper (Auto Conveyor Optional). Capacity:- 180~200kg/H (Depend On Die Size). Weight:- 95kg. Input Material:- Semi Wet And Dry Grain Or Crushed Grass Or Any Formula. Dimension:- 1200\*300\*800mm. Voltage:- 220v 50hz Single Phase. Power Type:- Electric Motor. Warranty:- 1 Year. Warranty Provider:- Yuktiraj Pvt Ltd. Service:- Online. Shipping:- All India Free. Usage:- To Make Animal Cattle Cow Broiler Poultry Chicken Feed Pellets.

Price:- 69000 ₹ + 18% GST 12420 ₹

**Total Payable:- 81420 ₹.** 