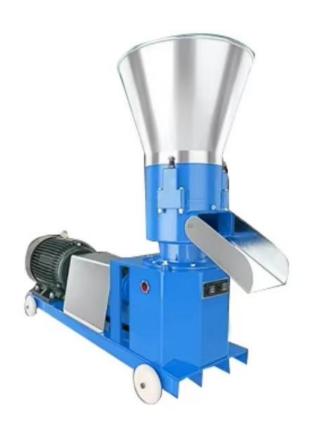

#### **Technical Details**

Model:-Yukti 545. Motor Power:- 4.5kw 6HP. Screen:- 3mm, 4mm, 6mm, 8mm Any One Free. Feeding:-Manual Hopper (Auto Conveyor Optional). Capacity:- 180~200kg/H (Depend On Die Size). Weight:- 95kg. Input Material:- Semi Wet And Dry Grain Or Crushed Grass Or Any Formula. Dimension:- 1200\*300\*800mm. Voltage:- 220v 50hz Single Phase. Power Type:- Electric Motor. Warranty:- 1 Year. Warranty Provider:- Yuktiraj Pvt Ltd. Service:- Online. Shipping:- All India Free. Usage:- To Make Animal Cattle Cow Broiler Poultry Chicken Feed Pellets.