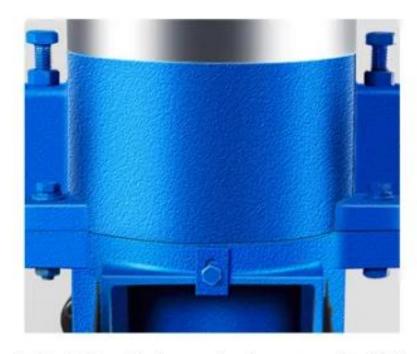

# PRECISION WORK EXCELLENT QUALITY

Oil Window&Oil Dipstick Accurately Detect the Oil Level

Adjust the distance between roller&disc keep the nuts on both sides balanced not bring damage to roller&disc

3 Layers of Spray Paint 20 Years Anti-rust

Widened discharge port Smooth discharging the baffle prevents the feed from falling