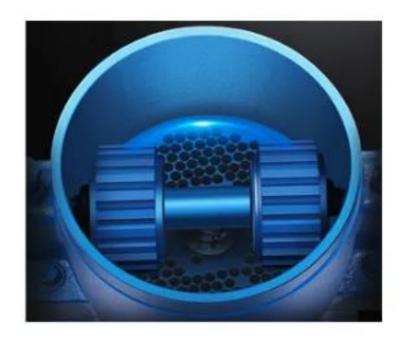

#### 05

Automotive-style rear axle differential is durable, stable, and operates with low noise.

Coupling Rotation, Low Friction Less Transmission Ratio Loss than Belt

Pure Copper Motor High Power&Low Noise

Stainless Steel Coupling High Temperature Quenching

Chromium-manganese Steel High Temperature Quenching