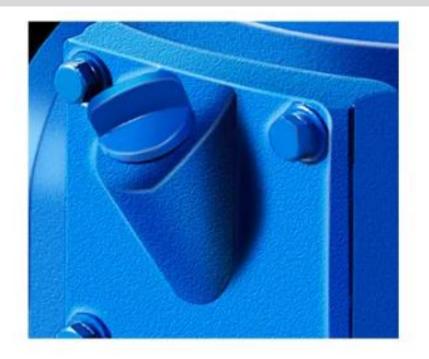

### 03

The upgraded alloy grinding chamber is made of chromium-manganese, processed through high-temperature quenching, making it wear-resistant and durable.

#### 06

The upgraded alloy grinding chamber is made of chromium-manganese, processed through high-temperature quenching, making it wear-resistant and durable.

Two roll Three roll Four roll

Widened Feed Inlet Convenient for Feeding

Coupling Rotation, Low Friction Less Transmission Ratio Loss than Belt

Pure Copper Motor High Power&Low Noise

Stainless Steel Coupling High Temperature Quenching

Chromium-manganese Steel High Temperature Quenching