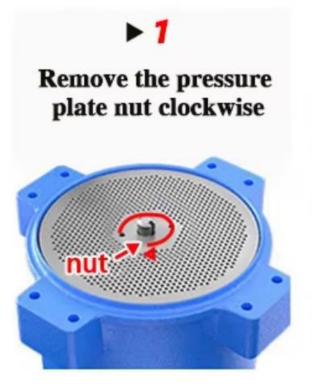

### 2.5MM

Suitable for: small birds small fish and so on



#### 3MM

Suitable for: young rabbits, young chickens, pigeons, grass carp and other small animals



#### 4MM

Suitable for: adult rabbits, chickens, ducks, geese, pigeons, peacocks, etc



#### 6MM

Suitable for: young rabbits, young chickens, pigeons, grass carp and other small animals



#### 8MM

Suitable for: adult rabbits, chickens, ducks, geese, pigeons, peacocks, etc

## LEARN ABOUT OUR MACHINES AND TAKE GOOD CARE OF OUR PETS



## THREE SIMPLE STEPS TO CHANGE THE GRINDING MILL













## Extra Die Cost Per Set 6500 Rs + 500 Rs Post Charges + 18% Gst 1260 Rs Total Paying Amount 8260 Rs



#### **Product Components Introduction**



01

Made from highquality materials, the parts are durable and resistant to wear, ensuring a long service life.

02

Copper core motor, guaranteed quality, and stable performance.





### 03

The upgraded alloy grinding chamber is made of chromium-manganese, processed through high-temperature quenching, making it wear-resistant and durable.

### 04

Efficient rotation, wear-resistant, self-adjusting balance, low noise, and low energy consumption operation enhance work efficiency.





#### 05

Automotive-style rear axle differential is durable, stable, and operates with low noise.

#### 06

The upgraded alloy grinding chamber is m