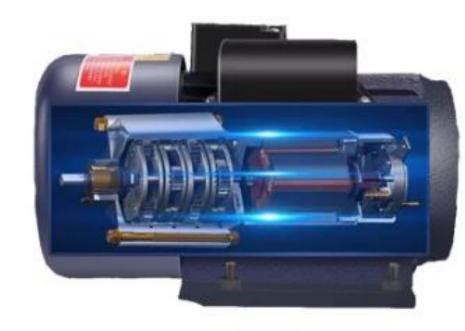

#### **Product Components Introduction**

01

Made from highquality materials, the parts are durable and resistant to wear, ensuring a long service life.

02

Copper core motor, guaranteed quality, and stable performance.

### 03

The upgraded alloy grinding chamber is made of chromium-manganese, processed through high-temperature quenching, making it wear-resistant and durable.

### 04

Efficient rotation, wear-resistant, self-adjusting balance, low noise, and low energy consumption operation enhance work efficiency.

#### 05

Automotive-style rear axle differential is durable, stable, and operates with low noise.

#### 06

The upgraded alloy grinding chamber is made of chromium-manganese, processed through high-temperature quenching, making it wear-resistant and durable.

Two roll Three roll Four roll

Widened Feed Inlet Convenient for Feeding

Coupling Rotation, Low Friction Less Transmission Ratio Loss than Belt

Pure Copper Motor High Power&Low Noise

Stainless Steel Coupling High Temperature Quenching

Chromium-manganese Steel High Temperature Quenching