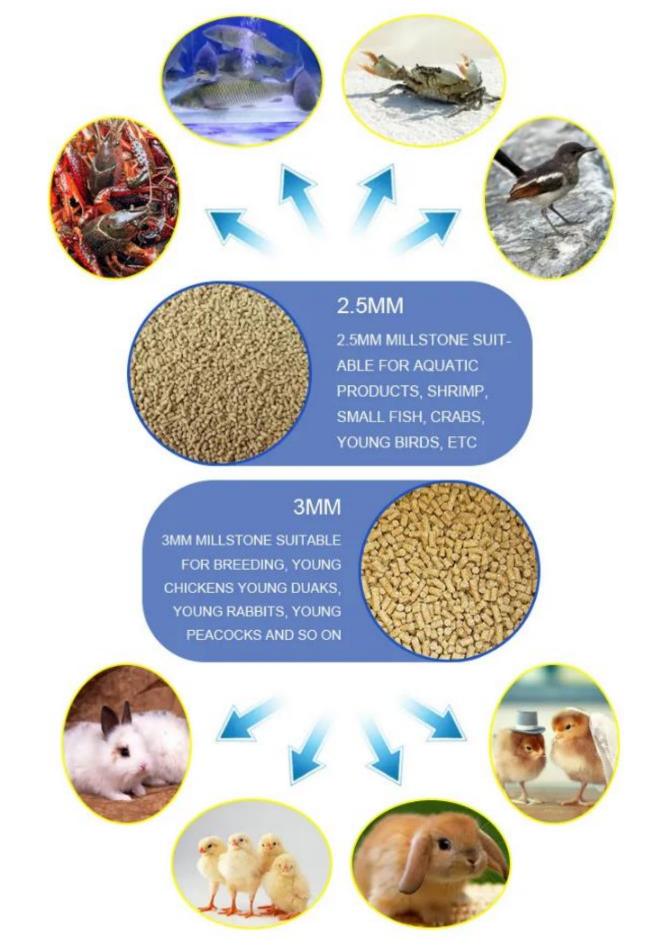

### 2.5MM

Suitable for: small birds small fish and so on

#### 3MM

Suitable for: young rabbits, young chickens, pigeons, grass carp and other small animals