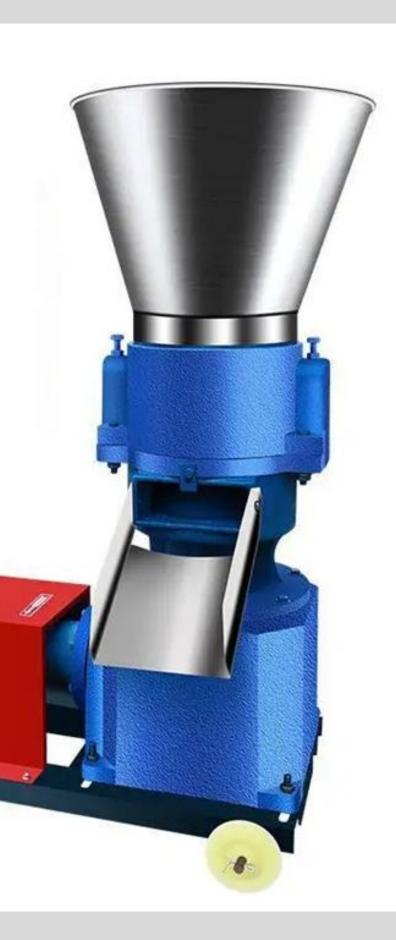

#### **Product Components Introduction**

01

Made from highquality materials, the parts are durable and resistant to wear, ensuring a long service life.

02

Copper core motor, guaranteed quality, and stable performance.

### 03

The upgraded alloy grinding chamber is made of chromium-manganese, processed through high-temperature quenching, making it wear-resistant and durable.

### 04

Efficient rotation, wear-resistant, self-adjusting balance, low noise, and low energy consumption operation enhance work efficiency.

#### 05

Automotive-style rear axle differential is durable, stable, and operates with low noise.

#### 06

The upgraded alloy grinding chamber is made of chromium-manganese, processed through high-temperature quenching, making it wear-resistant and durable.

Two roll Three roll Four roll

Widened Feed Inlet Convenient for Feeding