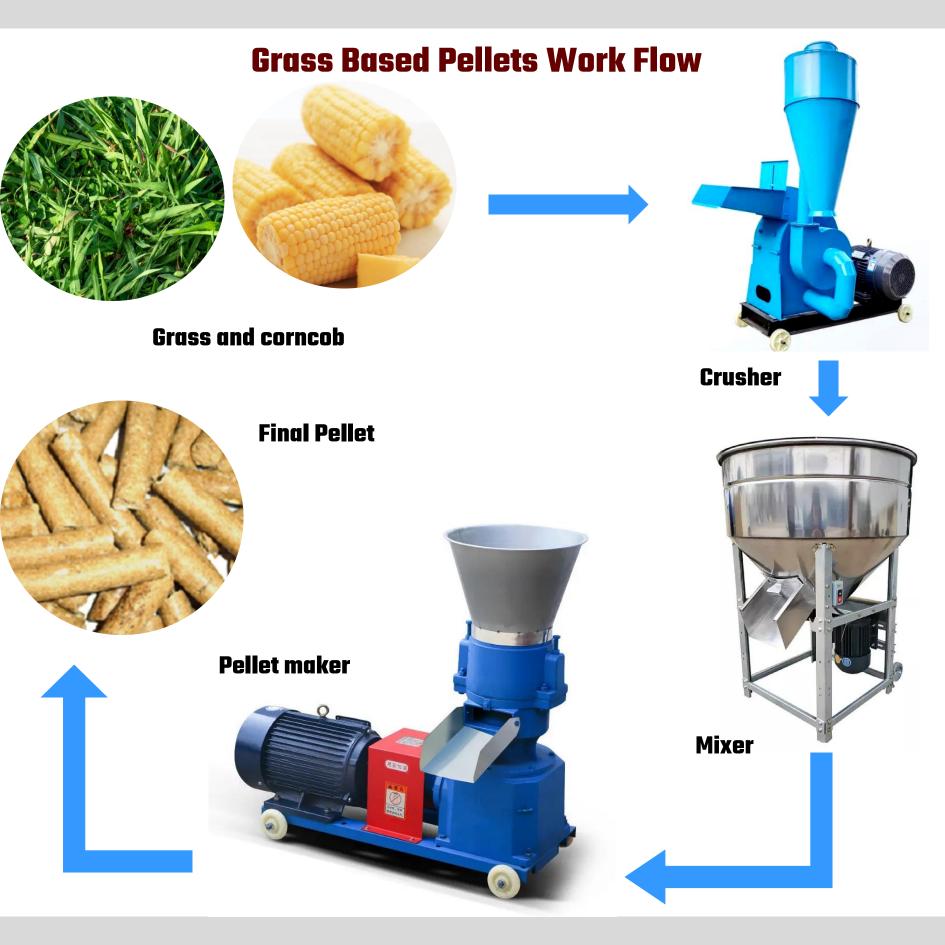

wo roll Three roll Four roll



Widened Feed Inlet Convenient for Feeding



Coupling Rotation, Low Friction Less Transmission Ratio Loss than Belt



Pure Copper Motor High Power&Low Noise



Stainless Steel Coupling High Temperature Quenching



Chromium-manganese Steel High Temperature Quenching



Length of Feed Pellets can be Adjusted at Any Time



Grinding Disc Size from 3mm to 7mm for Choice



Nylon Casters Wear-resistant&durable



# PRECISION WORK EXCELLENT QUALITY















Oil Window&Oil Dipstick Accurately Detect the Oil Level



Adjust the distance between roller&disc keep the nuts on both sides balanced not bring damage to roller&disc



3 Layers of Spray Paint 20 Years Anti-rust



Widened discharge port Smooth discharging the baffle prevents the feed from falling





#### **Grain Based Pellets Work Flow**



Grains





**Grain Crusher** 



Mixer

#### **Technical Details**

Model:-Yukti 545. Motor Power:- 4.5kw 6HP. Screen:- 3mm, 4mm, 6mm, 8mm Any One Free. Feeding:-Manual Hopper (Auto Conveyor Optional). Capacity:- 180~200kg/H (Depend On Die Size). Weight:- 95kg. Input Material:- Semi Wet And Dry Grain Or Crushed Grass Or Any Formula. Dimension:- 1200\*300\*800mm. Voltage:- 220v 50hz Single Phase. Power Type:- Electric Motor. Warranty:- 1 Year. Warranty Provider:- Yuktiraj Pvt Ltd. Service:- Online. Shipping:- All India Free. Usage:- To Make Animal Cattle Cow Broiler Poultry Chicken Feed Pellets.

Price:- 69000 ₹ + 18% GST 12420 ₹

**Total Payable:- 81420 ₹.** 



# CRAPORC FREE PACKING FREE

#### Read More This Machine Visit Below Link:-

https:/