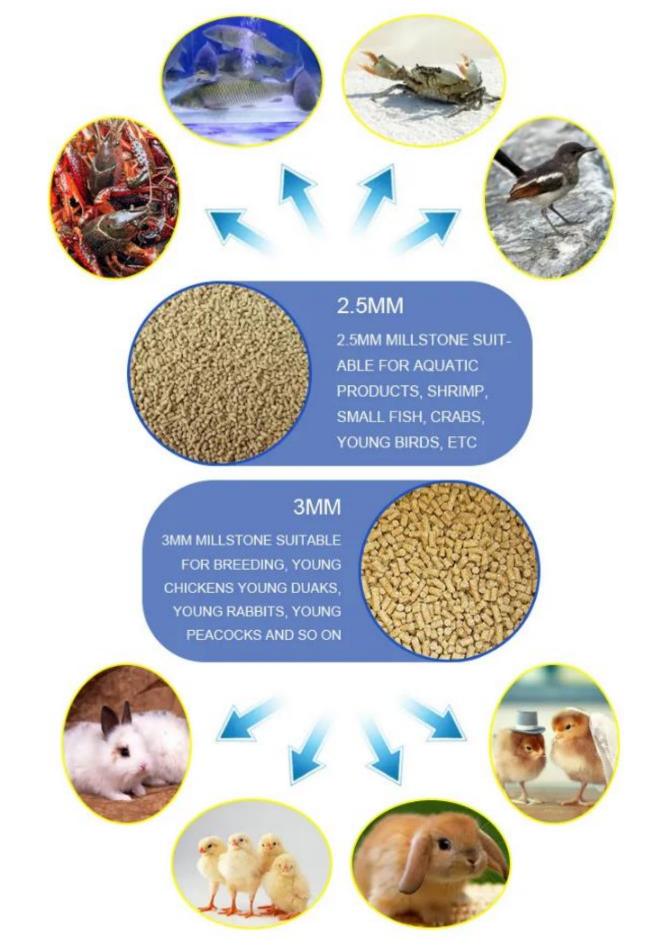

Length of Feed Pellets can be Adjusted at Any Time

Grinding Disc Size from 3mm to 7mm for Choice

Nylon Casters Wear-resistant&durable

Oil Window&Oil Dipstick Accurately Detect the Oil Level

Adjust the distance between roller&disc keep the nuts on both sides balanced not bring damage to roller&disc