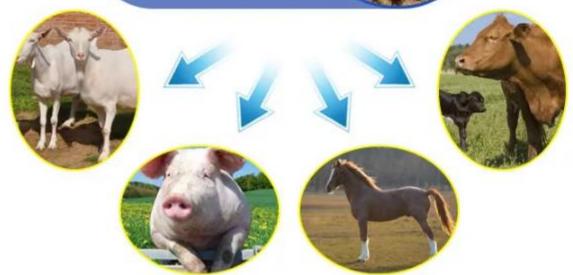

# 30HP































CHICKEN, DUCK FISH, RABBIT, PIGEON, BIRD AND SO ON

#### 6MM

6MM MILLSTONE SUITABLE FOR PIGS, HORSES, CATTLE, SHEEP DOGS AND OTHER LIVESTOCK





## LEARN ABOUT OUR MACHINES AND TAKE GOOD CARE OF OUR PETS



## Extra Die Cost Per Set 20000 Rs + 500 Rs Post Charges + 18% Gst 3690 Rs Total Paying Amount 24190 Rs





# THREE SIMPLE STEPS TO CHANGE THE GRINDING MILL















# PRECISION WORK EXCELLENT QUALITY













#### **Product Components Introduction**



01

Made from highquality materials, the parts are durable and resistant to wear, ensuring a long service life.

02

Copper core motor, guaranteed quality, and stable performance.





### 03

The upgraded alloy grinding chamber is made of chromium-manganese, processed through high-temperature quenching, making it wear-resistant and durable.

## 04

Efficient rotation, wear-resistant, self-adjusting balance, low noise, and low energy consumption operation enhance wor