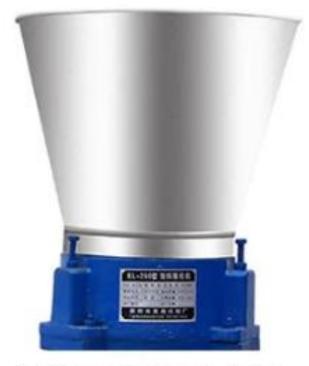

#### **Technical Details**

Model:-Yukti 547. Motor Power:- 11kw 30HP. Screen:- 3mm, 4mm, 6mm, 8mm Any One Free. Feeding:-Manual Hopper (Auto Conveyor Optional). Capacity:- 900~1000kg/H (Depend On Die Size). Weight:- 500kg. Input Material:- Semi Wet And Dry Grain Or Crushed Grass Or Any Formula. Dimension:- 1300\*560\*1240mm. Voltage:- 380v 50hz Three Phase. Power Type:- Electric Motor. Warranty:- 1 Year. Warranty Provider:-Yuktiraj Pvt Ltd. Service:- Online. Shipping:- All India Free. Usage:- To Make Animal Cattle Cow Poultry Broiler Chicken Feed Pellets.