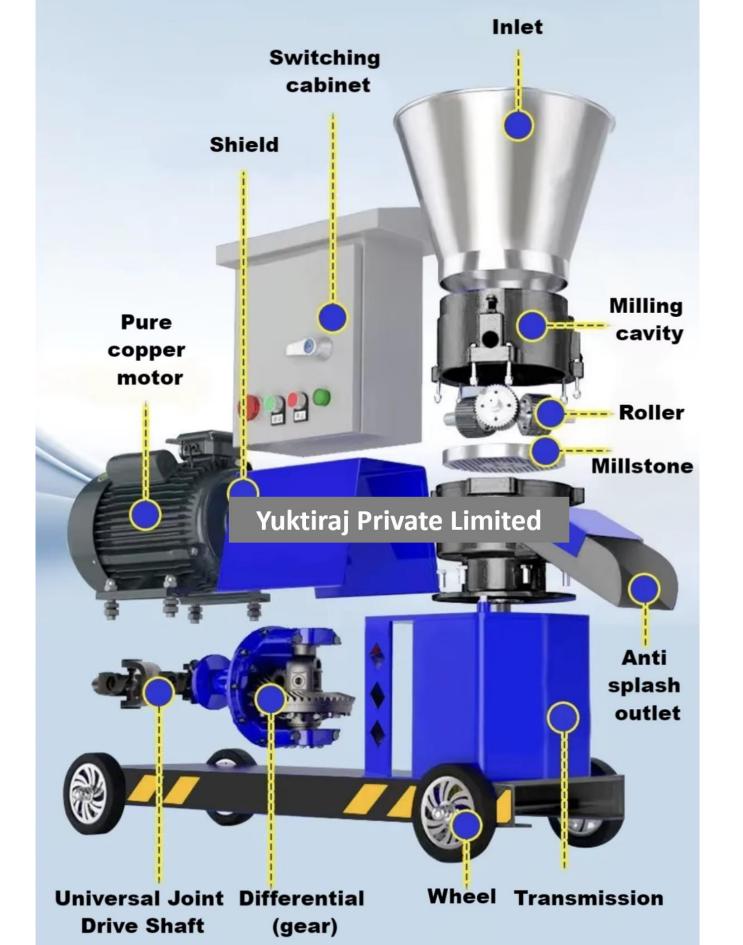

#### **Product Components Introduction**

01

Made from highquality materials, the parts are durable and resistant to wear, ensuring a long service life.

02

Copper core motor, guaranteed quality, and stable performance.

### 03

The upgraded alloy grinding chamber is made of chromium-manganese, processed through high-temperature quenching, making it wear-resistant and durable.

## 04

Efficient rotation, wear-resistant, self-adjusting balance, low noise, and low energy consumption operation enhance work efficiency.

#### 05

Automotive-style rear axle differential is durable, stable, and operates with low noise.