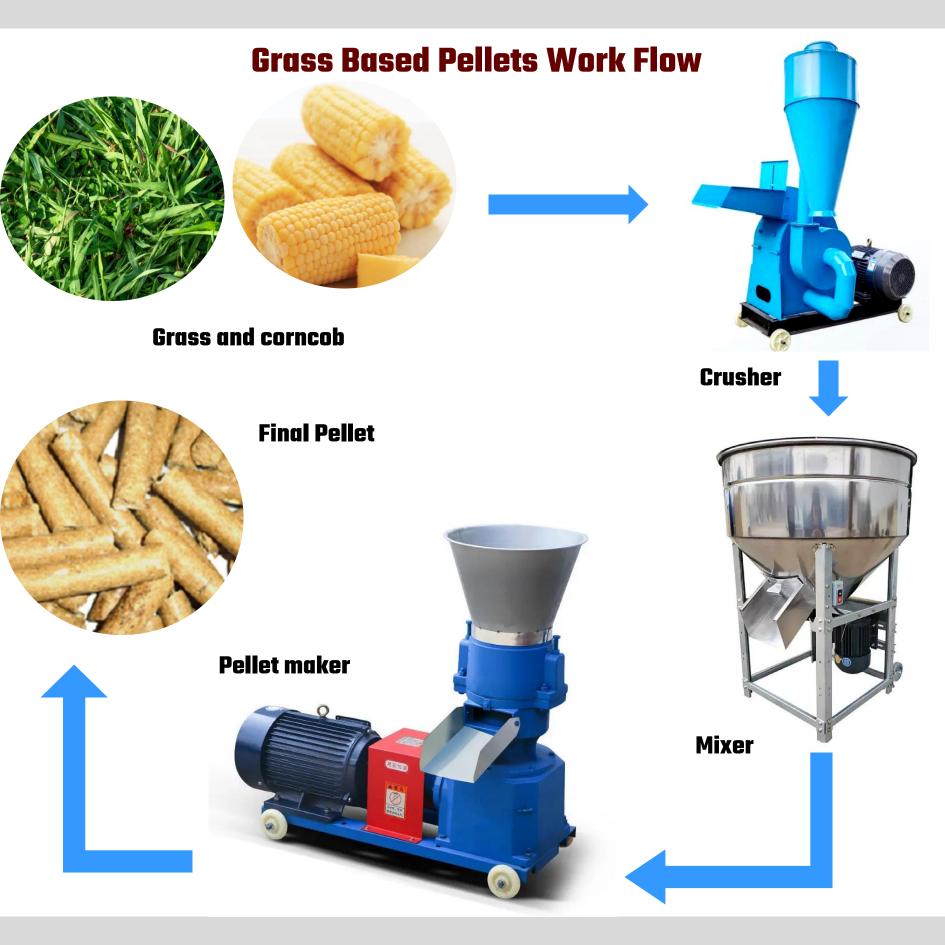

making it wear-resistant and durable.











Two roll Three roll Four roll



Widened Feed Inlet Convenient for Feeding



Coupling Rotation, Low Friction Less Transmission Ratio Loss than Belt



Pure Copper Motor High Power&Low Noise



Stainless Steel Coupling High Temperature Quenching



Chromium-manganese Steel High Temperature Quenching



Length of Feed Pellets can be Adjusted at Any Time



Grinding Disc Size from 3mm to 7mm for Choice



Nylon Casters Wear-resistant&durable



Oil Window&Oil Dipstick Accurately Detect the Oil Level



Adjust the distance between roller&disc keep the nuts on both sides balanced not bring damage to roller&disc



3 Layers of Spray Paint 20 Years Anti-rust



Widened discharge port Smooth discharging the baffle prevents the feed from falling





#### **Grain Based Pellets Work Flow**



Grains





**Grain Crusher** 



Mixer

#### **Technical Details**

Model:-Yukti 547. Motor Power:- 11kw 30HP. Screen:- 3mm, 4mm, 6mm, 8mm Any One Free. Feeding:-Manual Hopper (Auto Conveyor Optional). Capacity:- 900~1000kg/H (Depend On Die Size). Weight:- 500kg. Input Material:- Semi Wet And Dry Grain Or Crushed Grass Or Any Formula. Dimension:- 1300\*560\*1240mm. Voltage:- 380v 50hz Three Phase. Power Type:- Electric Motor. Warranty:- 1 Year. Warranty Provider:-Yuktiraj Pvt Ltd. Service:- Online. Shipping:- All India Free. Usage:- To Make Animal Cattle Cow Poultry Broiler Chicken Feed Pellets.

Price:- 235000 ₹ + 18% GST 42300 ₹

**Total Payable:- 277300 ₹.** 





#### Read More This Machine Visit Below Link:-

https://www.topsell.in/poultry-