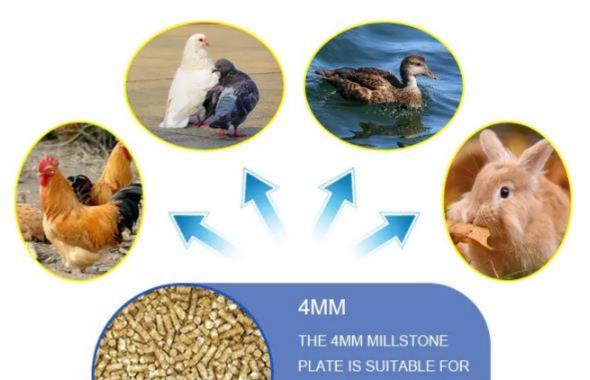

Length of Feed Pellets can be Adjusted at Any Time

Grinding Disc Size from 3mm to 7mm for Choice

Nylon Casters Wear-resistant&durable

Oil Window&Oil Dipstick Accurately Detect the Oil Level

Adjust the distance between roller&disc keep the nuts on both sides balanced not bring damage to roller&disc