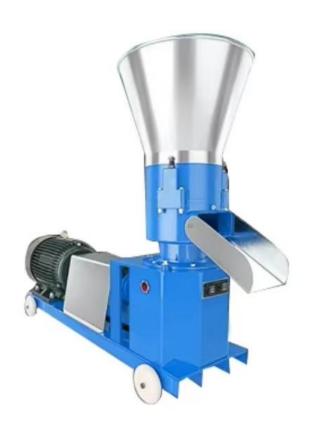

#### **Technical Details**

Model:-Yukti 547. Motor Power:- 11kw 30HP. Screen:- 3mm, 4mm, 6mm, 8mm Any One Free. Feeding:-Manual Hopper (Auto Conveyor Optional). Capacity:- 900~1000kg/H (Depend On Die Size). Weight:- 500kg. Input Material:- Semi Wet And Dry Grain Or Crushed Grass Or Any Formula. Dimension:- 1300\*560\*1240mm. Voltage:- 380v 50hz Three Phase. Power Type:- Electric Motor. Warranty:- 1 Year. Warranty Provider:-Yuktiraj Pvt Ltd. Service:- Online. Shipping:- All India Free. Usage:- To Make Animal Cattle Cow Poultry Broiler Chicken Feed Pellets.