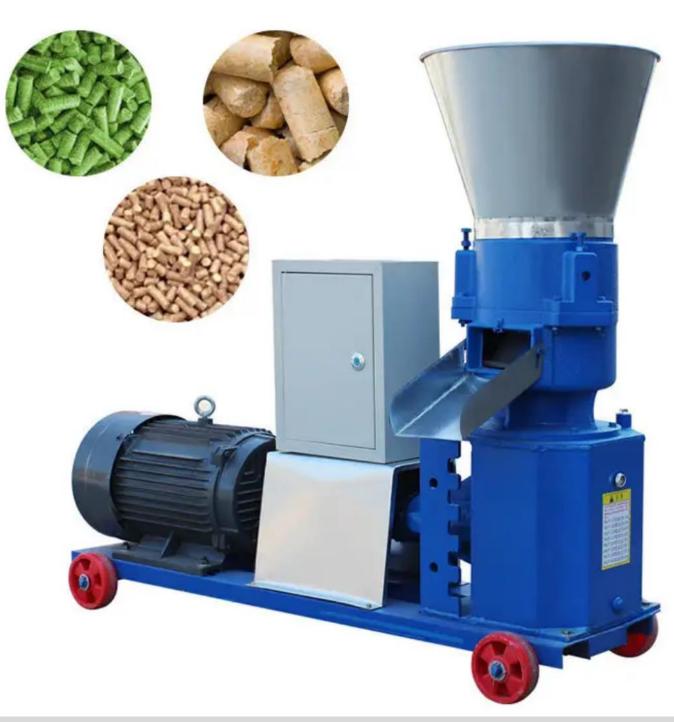

# 30HP

CHICKEN, DUCK FISH, RABBIT, PIGEON, BIRD AND SO ON

#### **Technical Details**

Model:-Yukti 547. Motor Power:- 11kw 30HP. Screen:- 3mm, 4mm, 6mm, 8mm Any One Free. Feeding:-Manual Hopper (Auto Conveyor Optional). Capacity:- 900~1000kg/H (Depend On Die Size). Weight:- 500kg. Input Material:- Semi Wet And Dry Grain Or Crushed Grass Or Any Formula. Dimension:- 1300\*560\*1240mm. Voltage:- 380v 50hz Three Phase. Power Type:- Electric Motor. Warranty:- 1 Year. Warranty Provider:-Yuktiraj Pvt Ltd. Service:- Online. Shipping:- All India Free. Usage:- To Make Animal Cattle Cow Poultry Broiler Chicken Feed Pellets.