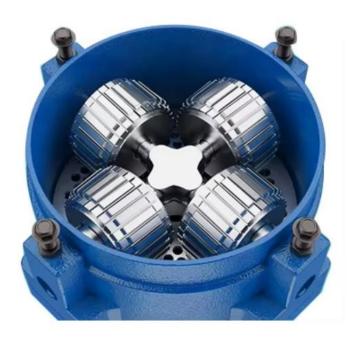

#### 05

Automotive-style rear axle differential is durable, stable, and operates with low noise.