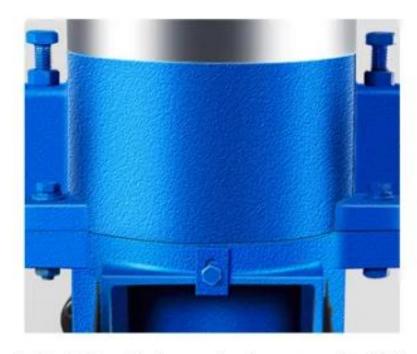

### 03

The upgraded alloy grinding chamber is made of chromium-manganese, processed through high-temperature quenching, making it wear-resistant and durable.

### 06

The upgraded alloy grinding chamber is made of chromium-manganese, processed through high-temperature quenching, making it wear-resistant and durable.

Two roll Three roll Four roll

Widened Feed Inlet Convenient for Feeding