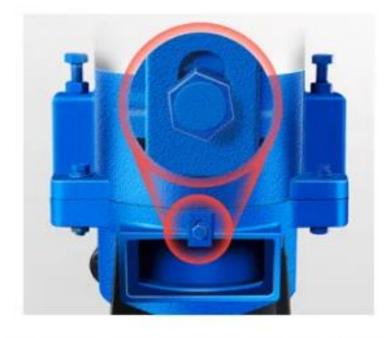

# THREE SIMPLE STEPS TO CHANGE THE GRINDING MILL

Length of Feed Pellets can be Adjusted at Any Time

Grinding Disc Size from 3mm to 7mm for Choice

Nylon Casters Wear-resistant&durable

Oil Window&Oil Dipstick Accurately Detect the Oil Level

Adjust the distance between roller&disc keep the nuts on both sides balanced not bring damage to roller&disc