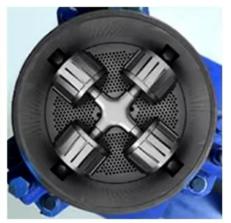

### 06

The upgraded alloy grinding chamber is made of chromium-manganese, processed through high-temperature quenching, making it wear-resistant and durable.

Two roll Three roll Four roll

Widened Feed Inlet Convenient for Feeding

Coupling Rotation, Low Friction Less Transmission Ratio Loss than Belt

Pure Copper Motor High Power&Low Noise

Stainless Steel Coupling High Temperature Quenching

Chromium-manganese Steel High Temperature Quenching