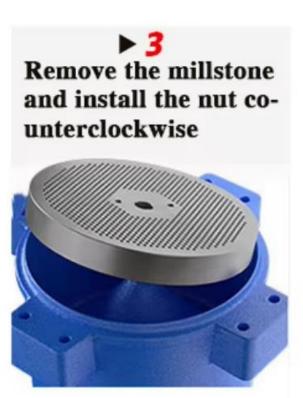

# 30HP































CHICKEN, DUCK FISH, RABBIT, PIGEON, BIRD AND SO ON

#### 6MM

6MM MILLSTONE SUITABLE FOR PIGS, HORSES, CATTLE, SHEEP DOGS AND OTHER LIVESTOCK





## LEARN ABOUT OUR MACHINES AND TAKE GOOD CARE OF OUR PETS



## Extra Die Cost Per Set 20000 Rs + 500 Rs Post Charges + 18% Gst 3690 Rs Total Paying Amount 24190 Rs





# THREE SIMPLE STEPS TO CHANGE THE GRINDING MILL















# PRECISION WORK EXCELLENT QUALITY













#### **Product Components Introduction**



01

Made from highquality materials, the parts are durable and resistant to wear, ensuring a long service life.

02

Copper core motor, guaranteed quality, and stable performance.





### 03

The upgraded alloy grinding chamber is made of chromium-manganese, processed through high-temperature quenching, making it wear-resistant and durable.

## 04

Efficient rotation, wear-resistant, self-adjusting balance, low noise, and low energy consumption operation enhance work efficiency.





#### 05

Automotive-style rear axle differential is durable, stable, and operates with low noise.

### 06

The upgraded alloy grinding chamber is made of chromium-manganese, processed through high-temperature