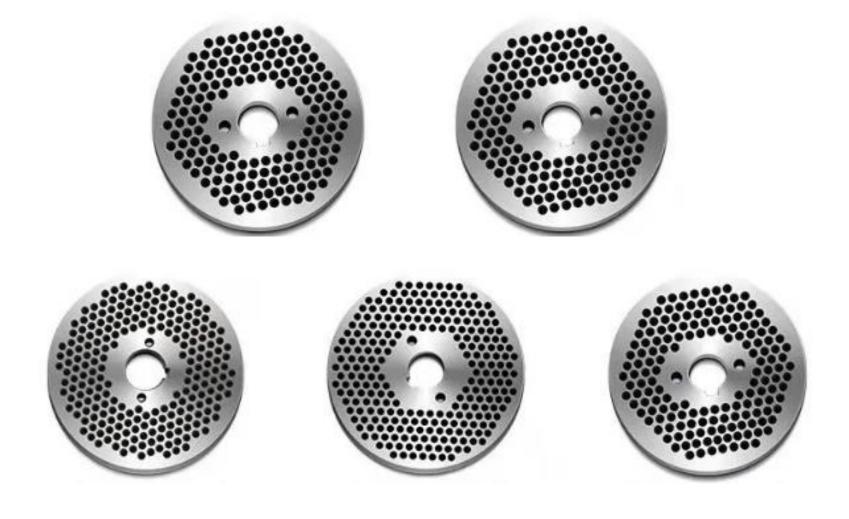

Length of Feed Pellets can be Adjusted at Any Time

Grinding Disc Size from 3mm to 7mm for Choice

Nylon Casters Wear-resistant&durable

Oil Window&Oil Dipstick Accurately Detect the Oil Level

Adjust the distance between roller&disc keep the nuts on both sides balanced not bring damage to roller&disc