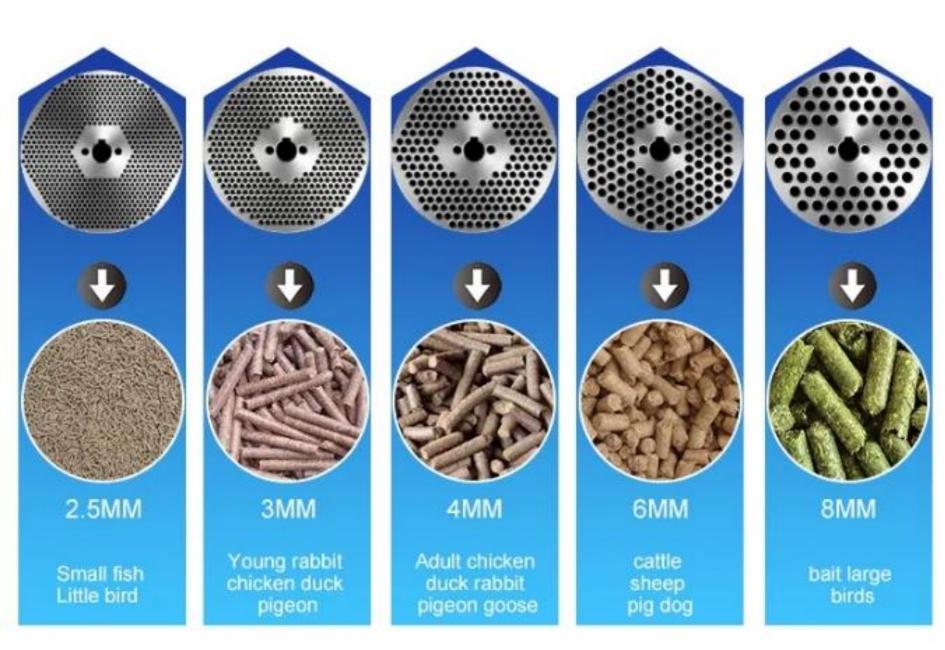

#### **Technical Details**

Model:-Yukti 547. Motor Power:- 11kw 30HP. Screen:- 3mm, 4mm, 6mm, 8mm Any One Free. Feeding:-Manual Hopper (Auto Conveyor Optional). Capacity:- 900~1000kg/H (Depend On Die Size). Weight:- 500kg. Input Material:- Semi Wet And Dry Grain Or Crushed Grass Or Any Formula. Dimension:- 1300\*560\*1240mm. Voltage:- 380v 50hz Three Phase. Power Type:- Electric Motor. Warranty:- 1 Year. Warranty Provider:-Yuktiraj Pvt Ltd. Service:- Online. Shipping:- All India Free. Usage:- To Make Animal Cattle Cow Poultry Broiler Chicken Feed Pellets.