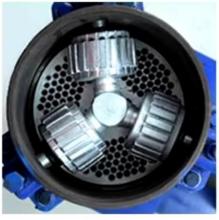

### 06

The upgraded alloy grinding chamber is made of chromium-manganese, processed through high-temperature quenching, making it wear-resistant and durable.

Two roll Three roll Four roll

Widened Feed Inlet Convenient for Feeding

Coupling Rotation, Low Friction Less Transmission Ratio Loss than Belt

Pure Copper Motor High Power&Low Noise

Stainless Steel Coupling High Temperature Quenching

Chromium-manganese Steel High Temperature Quenching