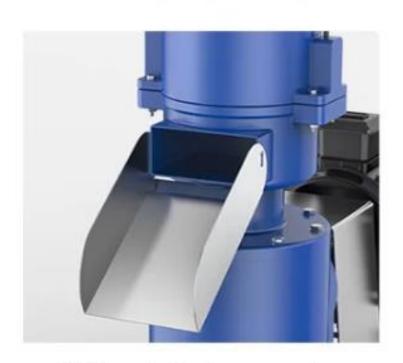

Length of Feed Pellets can be Adjusted at Any Time

Grinding Disc Size from 3mm to 7mm for Choice

Nylon Casters Wear-resistant&durable

Oil Window&Oil Dipstick Accurately Detect the Oil Level

Adjust the distance between roller&disc keep the nuts on both sides balanced not bring damage to roller&disc

3 Layers of Spray Paint 20 Years Anti-rust

Widened discharge port Smooth discharging the baffle prevents the feed from falling