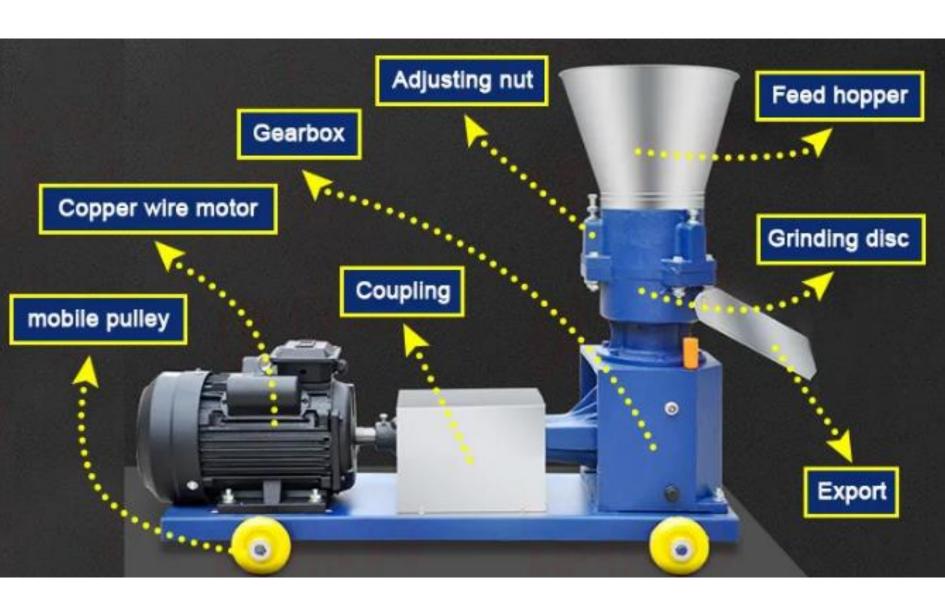

#### **Product Components Introduction**

01

Made from highquality materials, the parts are durable and resistant to wear, ensuring a long service life.

02

Copper core motor, guaranteed quality, and stable performance.

### 03

The upgraded alloy grinding chamber is made of chromium-manganese, processed through high-temperature quenching, making it wear-resistant and durable.

## 04

Efficient rotation, wear-resistant, self-adjusting balance, low noise, and low energy consumption operation enhance work efficiency.

#### 05

Automotive-style rear axle differential is durable, stable, and operates with low noise.

### 06

The upgraded alloy grinding chamber is made of chromium-manganese, processed through high-temperature quenching, making it wear-resistant and durable.

Two roll Three roll Four roll

Widened Feed Inlet Convenient for Feeding

Coupling Rotation, Low Friction Less Transmission Ratio Loss than Belt

Pure Copper Motor High Power&Low Noise

Stainless Steel Coupling High Temperature Quenching

Chromium-manganese Steel High Temperature Quenching