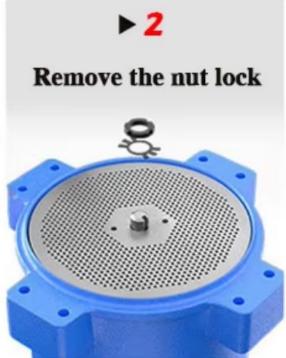

# 30HP































CHICKEN, DUCK FISH, RABBIT, PIGEON, BIRD AND SO ON

#### 6MM

6MM MILLSTONE SUITABLE FOR PIGS, HORSES, CATTLE, SHEEP DOGS AND OTHER LIVESTOCK





## LEARN ABOUT OUR MACHINES AND TAKE GOOD CARE OF OUR PETS



## Extra Die Cost Per Set 20000 Rs + 500 Rs Post Charges + 18% Gst 3690 Rs Total Paying Amount 24190 Rs





# THREE SIMPLE STEPS TO CHANGE THE GRINDING MILL















# PRECISION WORK EXCELLENT QUALITY













#### **Product Components Introduction**



01

Made from highquality materials, the parts are durable and resistant to wear, ensuring a long service life.

02

Copper core motor, guaranteed quality, and stable performance.





### 03

The upgraded alloy grinding chamber is made of chromium-manganese, processed through high-temperature quenching, making it wear-resistant and durable.

## 04

Efficient rotation, wear-resistant, self-adjusting balance, low noise, and low energy consumption operation enhance work efficiency.





#### 05

Automotive-style rear axle differential is durable, stable, and operates with low noise.

### 06

The upgraded alloy grinding chamber is made of chromium-manganese, processed through high-temperatu