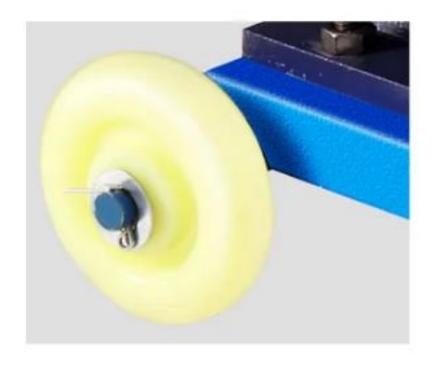

Length of Feed Pellets can be Adjusted at Any Time

Grinding Disc Size from 3mm to 7mm for Choice

Nylon Casters Wear-resistant&durable

Oil Window&Oil Dipstick Accurately Detect the Oil Level

Adjust the distance between roller&disc keep the nuts on both sides balanced not bring damage to roller&disc