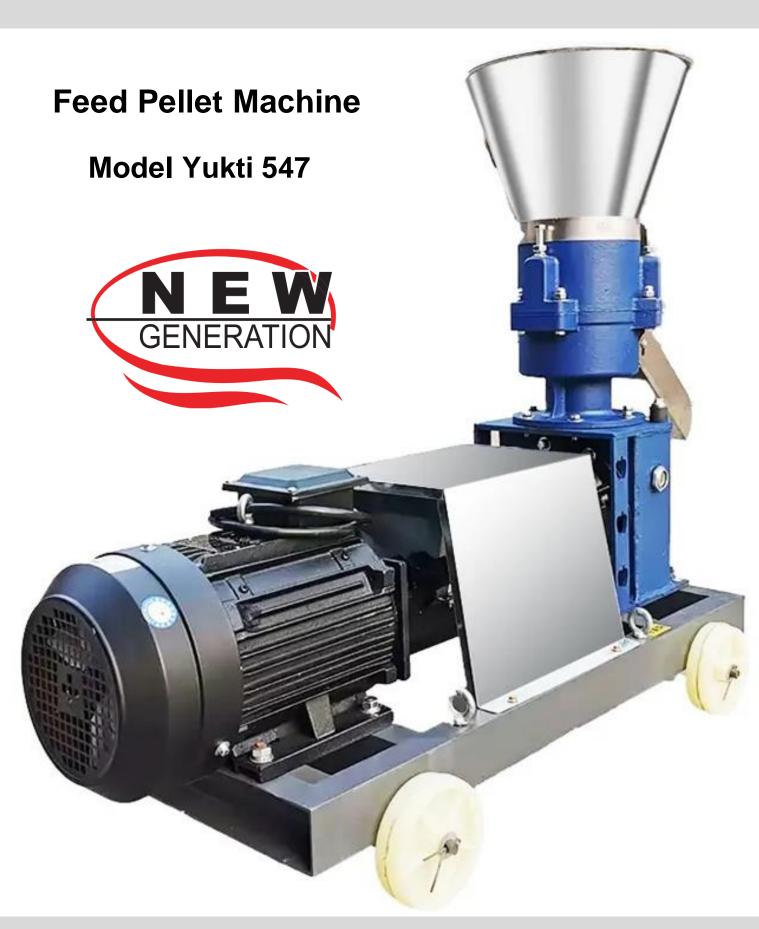

#### **Technical Details**

Model:-Yukti 547. Motor Power:- 11kw 30HP. Screen:- 3mm, 4mm, 6mm, 8mm Any One Free. Feeding:-Manual Hopper (Auto Conveyor Optional). Capacity:- 900~1000kg/H (Depend On Die Size). Weight:- 500kg. Input Material:- Semi Wet And Dry Grain Or Crushed Grass Or Any Formula. Dimension:- 1300\*560\*1240mm. Voltage:- 380v 50hz Three Phase. Power Type:- Electric Motor. Warranty:- 1 Year. Warranty Provider:-Yuktiraj Pvt Ltd. Service:- Online. Shipping:- All India Free. Usage:- To Make Animal Cattle Cow Poultry Broiler Chicken Feed Pellets.