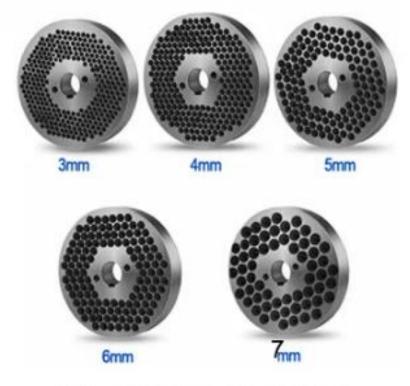

#### 6MM

6MM MILLSTONE SUITABLE FOR PIGS, HORSES, CATTLE, SHEEP DOGS AND OTHER LIVESTOCK

Length of Feed Pellets can be Adjusted at Any Time

Grinding Disc Size from 3mm to 7mm for Choice

Nylon Casters Wear-resistant&durable

Oil Window&Oil Dipstick Accurately Detect the Oil Level

Adjust the distance between roller&disc keep the nuts on both sides balanced not bring damage to roller&disc

#### **Technical Details**

Model:-Yukti 547. Motor Power:- 11kw 30HP. Screen:- 3mm, 4mm, 6mm, 8mm Any One Free. Feeding:-Manual Hopper (Auto Conveyor Optional). Capacity:- 900~1000kg/H (Depend On Die Size). Weight:- 500kg. Input Material:- Semi Wet And Dry Grain Or Crushed Grass Or Any Formula. Dimension:- 1300\*560\*1240mm. Voltage:- 380v 50hz Three Phase. Power Type:- Electric Motor. Warranty:- 1 Year. Warranty Provider:-Yuktiraj Pvt Ltd. Service:- Online. Shipping:- All India Free. Usage:- To Make Animal Cattle Cow Poultry Broiler Chicken Feed Pellets.