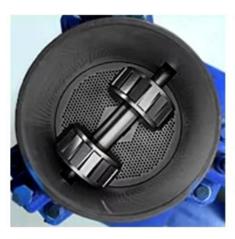

### 06

The upgraded alloy grinding chamber is made of chromium-manganese, processed through high-temperature quenching, making it wear-resistant and durable.

Two roll Three roll Four roll

Widened Feed Inlet Convenient for Feeding

Coupling Rotation, Low Friction Less Transmission Ratio Loss than Belt

Pure Copper Motor High Power&Low Noise

Stainless Steel Coupling High Temperature Quenching

Chromium-manganese Steel High Temperature Quenching