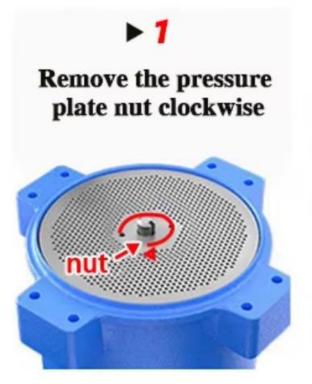

# 30HP































CHICKEN, DUCK FISH, RABBIT, PIGEON, BIRD AND SO ON

#### 6MM

6MM MILLSTONE SUITABLE FOR PIGS, HORSES, CATTLE, SHEEP DOGS AND OTHER LIVESTOCK





## LEARN ABOUT OUR MACHINES AND TAKE GOOD CARE OF OUR PETS



## Extra Die Cost Per Set 20000 Rs + 500 Rs Post Charges + 18% Gst 3690 Rs Total Paying Amount 24190 Rs





# THREE SIMPLE STEPS TO CHANGE THE GRINDING MILL















# PRECISION WORK EXCELLENT QUALITY













#### **Product Components Introduction**



01

Made from highquality materials, the parts are durable and resistant to wear, ensuring a long service life.

02

Copper core motor, guaranteed quality, and stable performance.





### 03

The upgraded alloy grinding chamber is made of chromium-manganese, processed through high-temperature quenching, making it wear-resistant and durable.

## 04

Efficient rotation, wear-resistant, self-adjusting balance, low noise, and low energy consumption operation enhance work efficiency.





#### 05

Automotive-style rear axle differential is durable, stable, and operates with low noise.

### 06

The upgraded alloy grinding chamber is made of chromium-manganese, processed through high-tempera