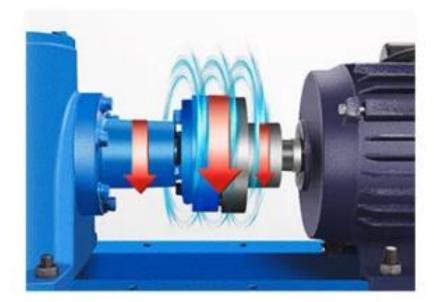

#### 05

Automotive-style rear axle differential is durable, stable, and operates with low noise.

Coupling Rotation, Low Friction Less Transmission Ratio Loss than Belt

Pure Copper Motor High Power&Low Noise

Stainless Steel Coupling High Temperature Quenching

Chromium-manganese Steel High Temperature Quenching