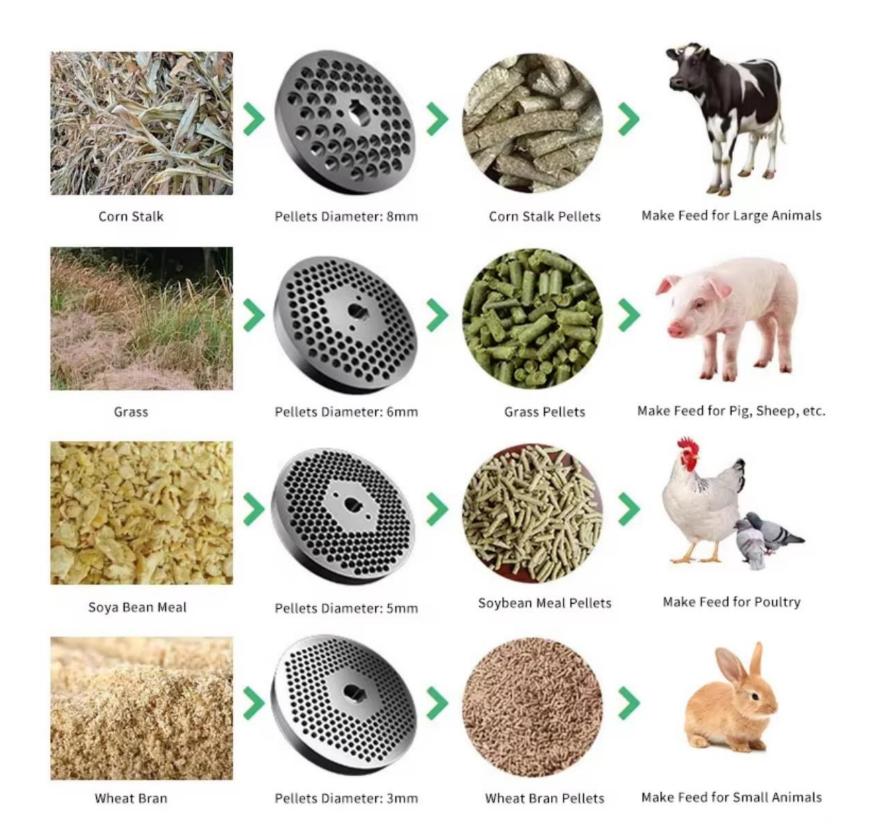

# 30HP































CHICKEN, DUCK FISH, RABBIT, PIGEON, BIRD AND SO ON

#### 6MM

6MM MILLSTONE SUITABLE FOR PIGS, HORSES, CATTLE, SHEEP DOGS AND OTHER LIVESTOCK





## LEARN ABOUT OUR MACHINES AND TAKE GOOD CARE OF OUR PETS



## Extra Die Cost Per Set 20000 Rs + 500 Rs Post Charges + 18% Gst 3690 Rs Total Paying Amount 24190 Rs





# THREE SIMPLE STEPS TO CHANGE THE GRINDING MILL















# PRECISION WORK EXCELLENT QUALITY













#### **Product Components Introduction**



01

Made from highquality materials, the parts are durable and resistant to wear, ensuring a long service life.

02

Copper core motor, guaranteed quality, and stable performance.





### 03

The upgraded alloy grinding chamber is made of chromium-manganese, processed through high-temperature quenching, making it wear-resistant and durable.

## 04

Efficient rotation, wear-resistant, self-adjusting balance, low noise, and low energy consumption operation enhance work efficiency.





#### 05

Automotive-style rear axle differe