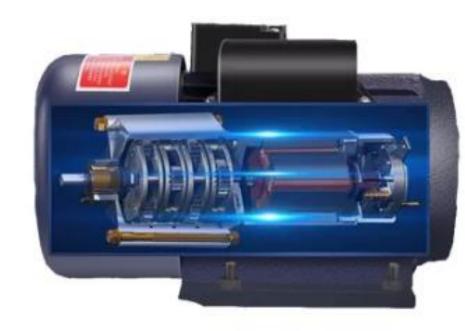

#### **Product Components Introduction**

01

Made from highquality materials, the parts are durable and resistant to wear, ensuring a long service life.

02

Copper core motor, guaranteed quality, and stable performance.

### 03

The upgraded alloy grinding chamber is made of chromium-manganese, processed through high-temperature quenching, making it wear-resistant and durable.

## 04

Efficient rotation, wear-resistant, self-adjusting balance, low noise, and low energy consumption operation enhance work efficiency.