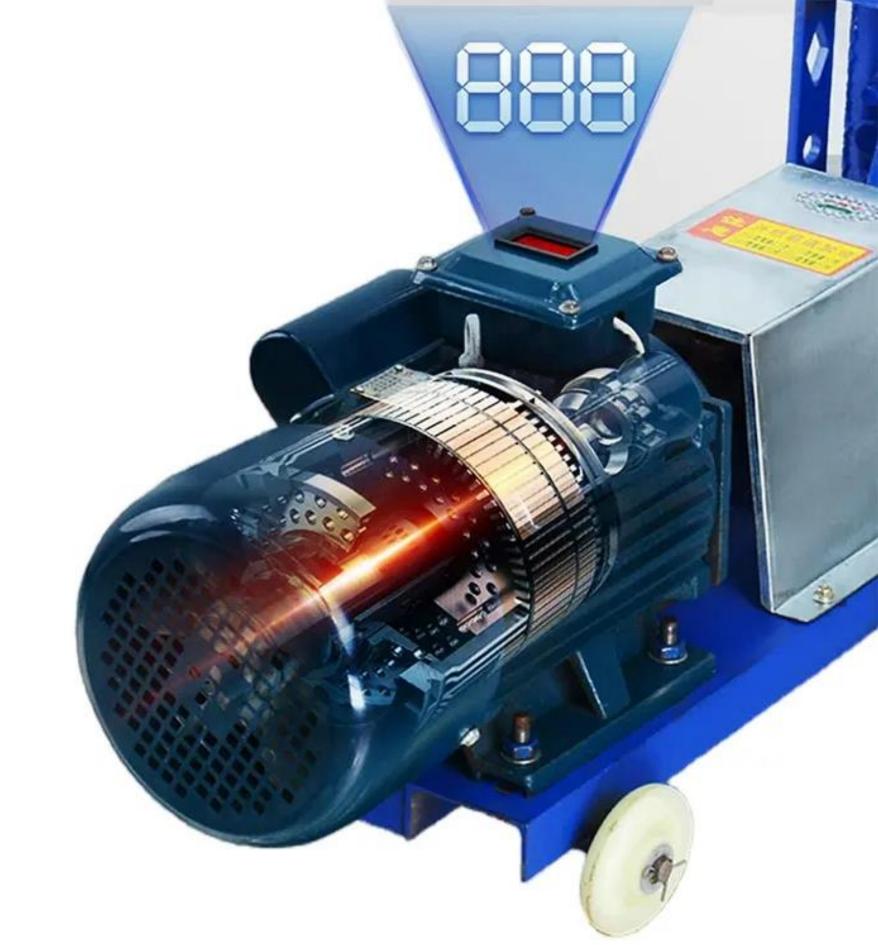

#### **Product Components Introduction**

01

Made from highquality materials, the parts are durable and resistant to wear, ensuring a long service life.

02

Copper core motor, guaranteed quality, and stable performance.

Coupling Rotation, Low Friction Less Transmission Ratio Loss than Belt

Pure Copper Motor High Power&Low Noise

Stainless Steel Coupling High Temperature Quenching

Chromium-manganese Steel High Temperature Quenching