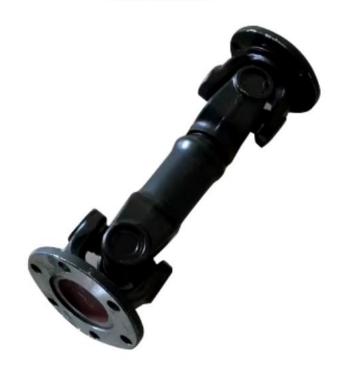

#### 05

Automotive-style rear axle differential is durable, stable, and operates with low noise.