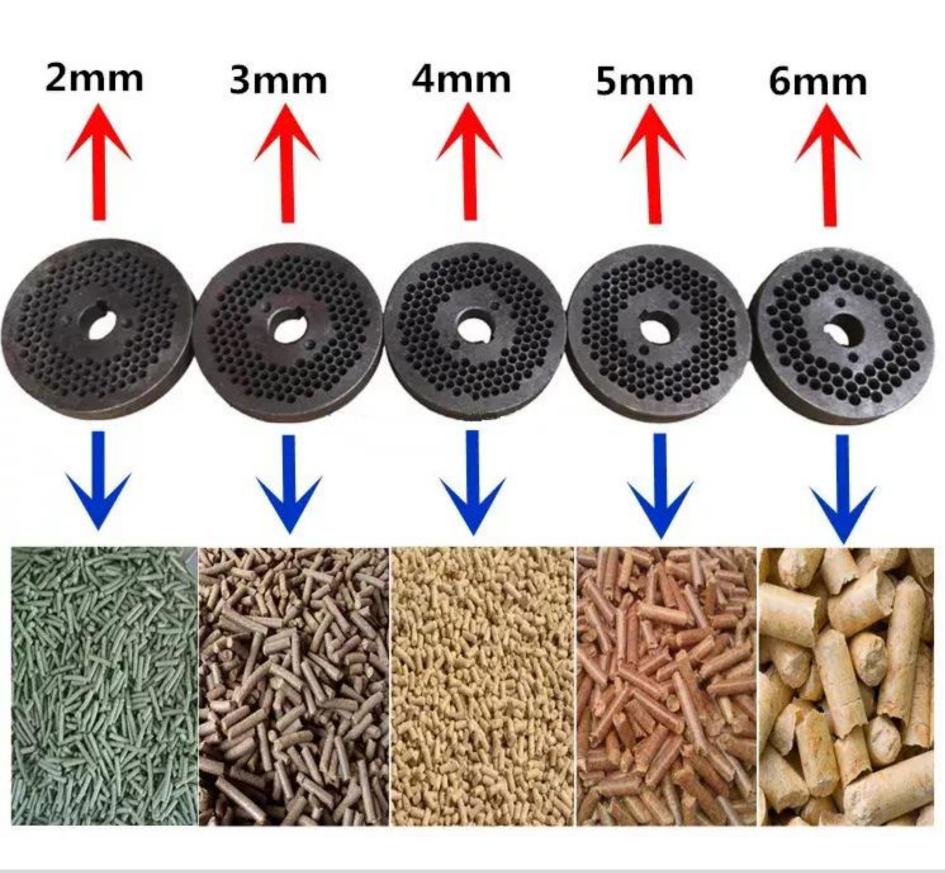

#### 6MM

6MM MILLSTONE SUITABLE FOR PIGS, HORSES, CATTLE, SHEEP DOGS AND OTHER LIVESTOCK

Length of Feed Pellets can be Adjusted at Any Time

Grinding Disc Size from 3mm to 7mm for Choice

Nylon Casters Wear-resistant&durable

Oil Window&Oil Dipstick Accurately Detect the Oil Level

Adjust the distance between roller&disc keep the nuts on both sides balanced not bring damage to roller&disc