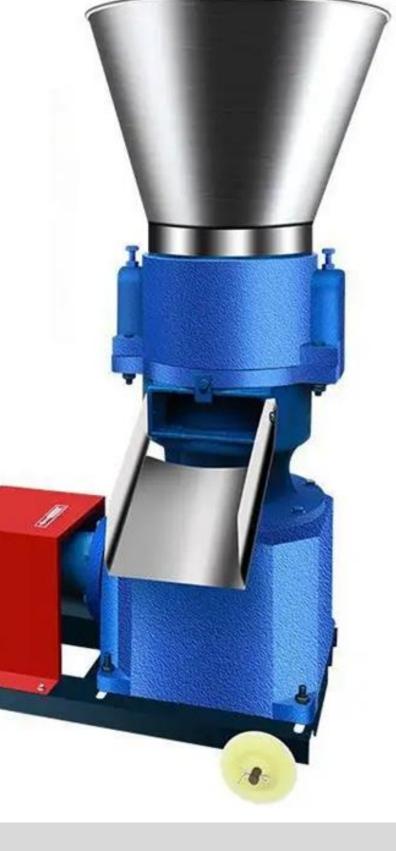

#### **Technical Details**

Model:-Yukti 547. Motor Power:- 11kw 30HP. Screen:- 3mm, 4mm, 6mm, 8mm Any One Free. Feeding:-Manual Hopper (Auto Conveyor Optional). Capacity:- 900~1000kg/H (Depend On Die Size). Weight:- 500kg. Input Material:- Semi Wet And Dry Grain Or Crushed Grass Or Any Formula. Dimension:- 1300\*560\*1240mm. Voltage:- 380v 50hz Three Phase. Power Type:- Electric Motor. Warranty:- 1 Year. Warranty Provider:-Yuktiraj Pvt Ltd. Service:- Online. Shipping:- All India Free. Usage:- To Make Animal Cattle Cow Poultry Broiler Chicken Feed Pellets.