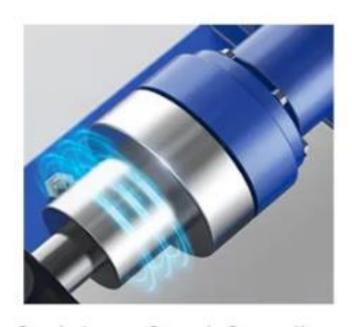

Coupling Rotation, Low Friction Less Transmission Ratio Loss than Belt

Pure Copper Motor High Power&Low Noise

Stainless Steel Coupling High Temperature Quenching

Chromium-manganese Steel High Temperature Quenching

Length of Feed Pellets can be Adjusted at Any Time

Grinding Disc Size from 3mm to 7mm for Choice

Nylon Casters Wear-resistant&durable

Oil Window&Oil Dipstick Accurately Detect the Oil Level

Adjust the distance between roller&disc keep the nuts on both sides balanced not bring damage to roller&disc