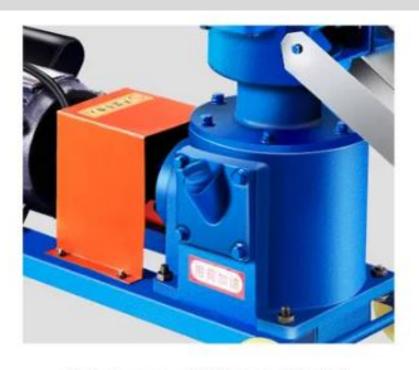

#### 05

Automotive-style rear axle differential is durable, stable, and operates with low noise.

Coupling Rotation, Low Friction Less Transmission Ratio Loss than Belt

Pure Copper Motor High Power&Low Noise

Stainless Steel Coupling High Temperature Quenching

Chromium-manganese Steel High Temperature Quenching