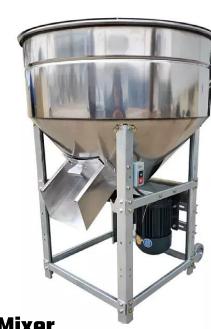

ll



Widened Feed Inlet Convenient for Feeding



Coupling Rotation, Low Friction Less Transmission Ratio Loss than Belt



Pure Copper Motor High Power&Low Noise



Stainless Steel Coupling High Temperature Quenching



Chromium-manganese Steel High Temperature Quenching



Length of Feed Pellets can be Adjusted at Any Time



Grinding Disc Size from 3mm to 7mm for Choice



Nylon Casters Wear-resistant&durable



Oil Window&Oil Dipstick Accurately Detect the Oil Level



Adjust the distance between roller&disc keep the nuts on both sides balanced not bring damage to roller&disc



3 Layers of Spray Paint 20 Years Anti-rust



Widened discharge port Smooth discharging the baffle prevents the feed from falling





#### **Grain Based Pellets Work Flow**



Grains





**Grain Crusher** 



Mixer

#### **Technical Details**

Model:-Yukti 547. Motor Power:- 11kw 30HP. Screen:- 3mm, 4mm, 6mm, 8mm Any One Free. Feeding:-Manual Hopper (Auto Conveyor Optional). Capacity:- 900~1000kg/H (Depend On Die Size). Weight:- 500kg. Input Material:- Semi Wet And Dry Grain Or Crushed Grass Or Any Formula. Dimension:- 1300\*560\*1240mm. Voltage:- 380v 50hz Three Phase. Power Type:- Electric Motor. Warranty:- 1 Year. Warranty Provider:-Yuktiraj Pvt Ltd. Service:- Online. Shipping:- All India Free. Usage:- To Make Animal Cattle Cow Poultry Broiler Chicken Feed Pellets.

Price:- 235000 ₹ + 18% GST 42300 ₹

**Total Payable:- 277300 ₹.** 





#### Read More This Machine Visit Below Link:-

https://www.topsell.in/poultry-fish-animal-feed-pellet-making-machine.php

इस मशीन अधिक जानकारी के लीये नीच