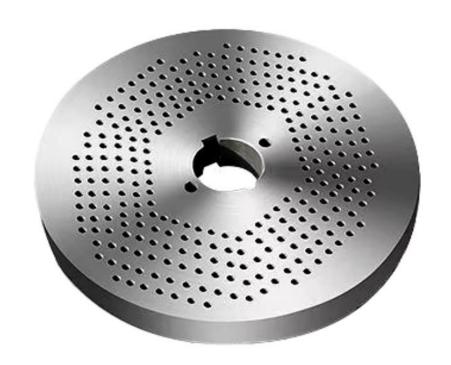

Length of Feed Pellets can be Adjusted at Any Time

Grinding Disc Size from 3mm to 7mm for Choice

Nylon Casters Wear-resistant&durable

Oil Window&Oil Dipstick Accurately Detect the Oil Level

Adjust the distance between roller&disc keep the nuts on both sides balanced not bring damage to roller&disc