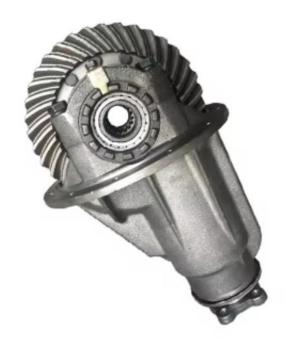

#### 05

Automotive-style rear axle differential is durable, stable, and operates with low noise.