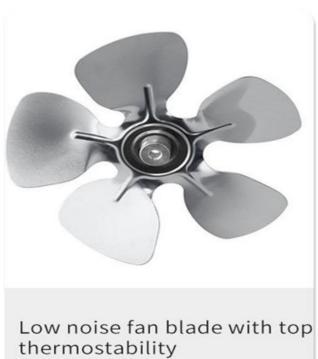

### **MAIN FEATURES**

Hanging Design

360°Rotary Drying

Large Capacity

Low Noise

Smart Temp. Control

Stainless Steel Body