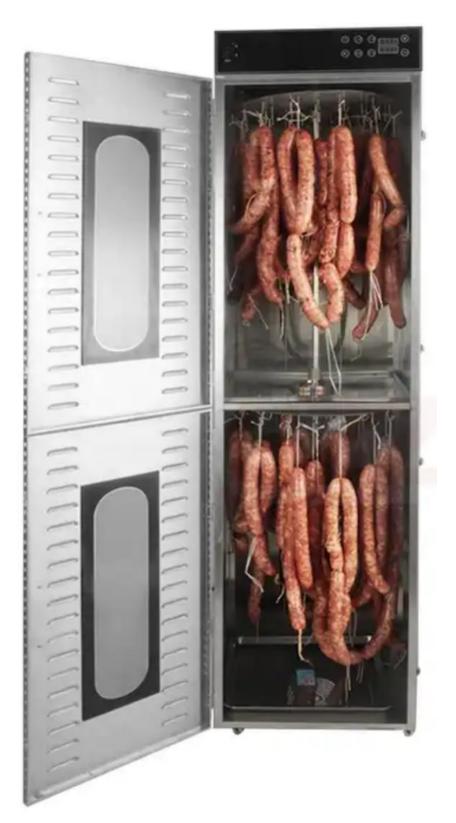

## DOUBLE DECK ROTARY MEAT DRYING MACHINE

### SATISFY VARIOUS DRYING NEEDS

One machine for multiple dryin

. . 0

Preserved Chicken

Preserved Sausage

**YUKTIRAJ** 

Preserved Pork

Preserved Fish

Preserved Duck

Preserved Duck Neck

### 360° ROTARY DRYING

Even and Efficient Dehydration

### **MAIN FEATURES**

Hanging Design

360°Rotary Drying

Large Capacity

Low Noise

Smart Temp. Control

Stainless Steel Body