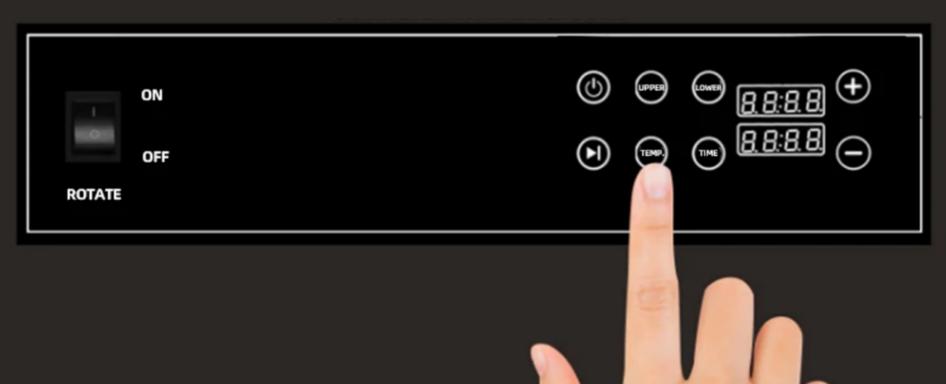

### EASY OPERATION

### **MAIN FEATURES**

Hanging Design

360°Rotary Drying

Large Capacity

Low Noise

Smart Temp. Control

Stainless Steel Body