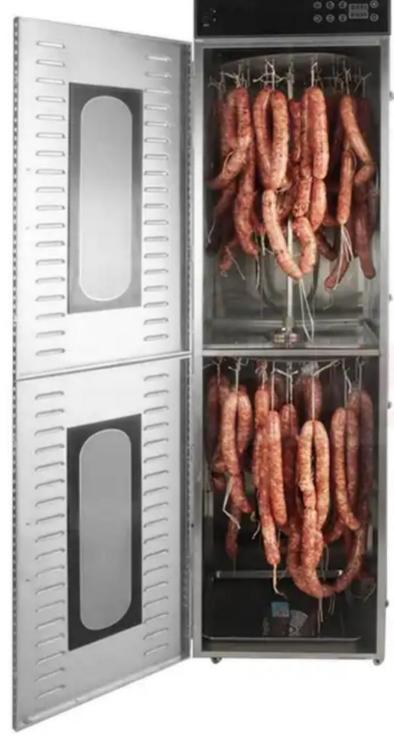

## DOUBLE DECK ROTARY MEAT DRYING MACHINE

### SATISFY VARIOUS DRYING NEEDS

One machine for multiple dryin

. . 0

Preserved Chicken

Preserved Sausage

**YUKTIRAJ** 

Preserved Pork

Preserved Fish

### 360° ROTARY DRYING

Even and Efficient Dehydration

### **MAIN FEATURES**

Hanging Design

360°Rotary Drying

Large Capacity

Low Noise

Smart Temp. Control

Stainless Steel Body