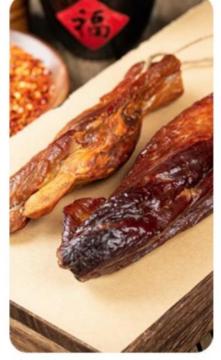

## Stainless Steel Body

Adopt the brushed stainless steel, firm and high temperature resistance



### Available For Commercial And Household Large Capacity

## WITH LIGHT INSIDE

# WATCH FOOD DYNAMICS AT ANY TIME





VS



- DOUBLE LAYER STAINLESS STEEL OUTER SHELL
- ✓ PREVENTS FROM HEAT LOSS
- ✓ BETTER HEAT INSULATION



### OTHER MACHINE

- X SINGLE LAYER OUTER SHELL
- X APPARENT HEAT LOSS
- X BAD HEAT INSULATION











**Touch Screen** 



Stainless Steel



U-Shape Heating Tube





**Exhaust Vent** 



Visible Glass Window



S.S#304 Shelf

## DOUBLE DECK ROTARY MEAT DRYING MACHINE





### SATISFY VARIOUS DRYING NEEDS

One machine for multiple dryin

. . 0



Preserved Chicken



Preserved Sausage



**YUKTIRAJ** 

Preserved Pork



Preserved Fish



Preserved Duck



Preserved Duck Neck

### 360° ROTARY DRYING

Even and Efficient Dehydration







### EASY OPERATION



### **MAIN FEATURES**



Hanging Design



360°Rotary Drying



Large Capacity



Low Noise



Smart Temp. Control



Stainless Steel Body

### **Technical Details**

Model:- Yukti 523. Power:- 4000W. Power Consumption:- 4040W Per Hour. Motor Power:- 40w. Quantity Of Hook:- 58. Voltage:- 220V/50Hz. Temperature:- 30~90 C. Time Range:- 0-24 Hours. Noise Level:- 40-55 Decibels. Product Size:- 445\*595\*1720mm. Control Method:- Digital Control. Drying System:- Open Rotary Drying. Capacity:- 50kg (Depend On Material). Made From:- SUS201 Housing And SUS304 Inside. Weight:- 42kg. Warranty:- 1 Year. Shipping:- All India Free