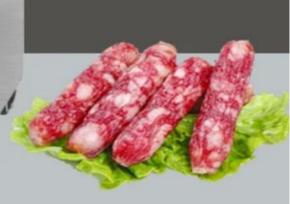

### SATISFY VARIOUS DRYING NEEDS

One machine for multiple dryin

. . 0

Preserved Chicken

Preserved Sausage

**YUKTIRAJ** 

Preserved Pork

Preserved Fish