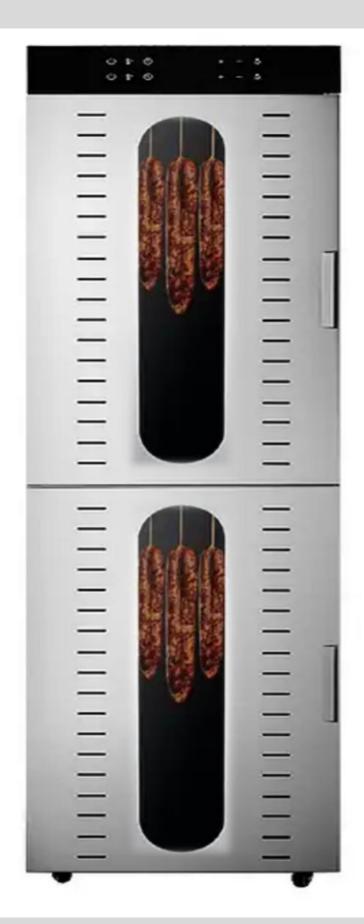

## DOUBLE DECK ROTARY MEAT DRYING MACHINE

### **MAIN FEATURES**

Hanging Design

360°Rotary Drying

Large Capacity

Low Noise

Smart Temp. Control

Stainless Steel Body

### **Technical Details**

Model:- Yukti 523. Power:- 4000W. Power Consumption:- 4040W Per Hour. Motor Power:- 40w. Quantity Of Hook:- 58. Voltage:- 220V/50Hz. Temperature:- 30~90 C. Time Range:- 0-24 Hours. Noise Level:- 40-55 Decibels. Product Size:- 445\*595\*1720mm. Control Method:- Digital Control. Drying System:- Open Rotary Drying. Capacity:- 50kg (Depend On Material). Made From:- SUS201 Housing And SUS304 Inside. Weight:- 42kg. Warranty:- 1 Year. Shipping:- All India Free. Service:- Online. Usage:- Sausage Fish Meat Chicken Smoking Smoker And Dehydrator.