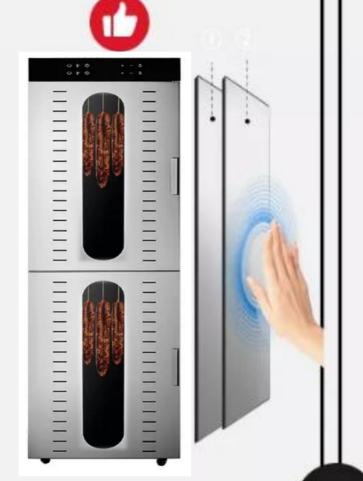

# WATCH FOOD DYNAMICS AT ANY TIME

VS

- DOUBLE LAYER STAINLESS STEEL OUTER SHELL
- ✓ PREVENTS FROM HEAT LOSS
- ✓ BETTER HEAT INSULATION

### OTHER MACHINE

- X SINGLE LAYER OUTER SHELL
- X APPARENT HEAT LOSS
- X BAD HEAT INSULATION

**Touch Screen** 

Stainless Steel

U-Shape Heating Tube

**Exhaust Vent** 

Visible Glass Window

S.S#304 Shelf