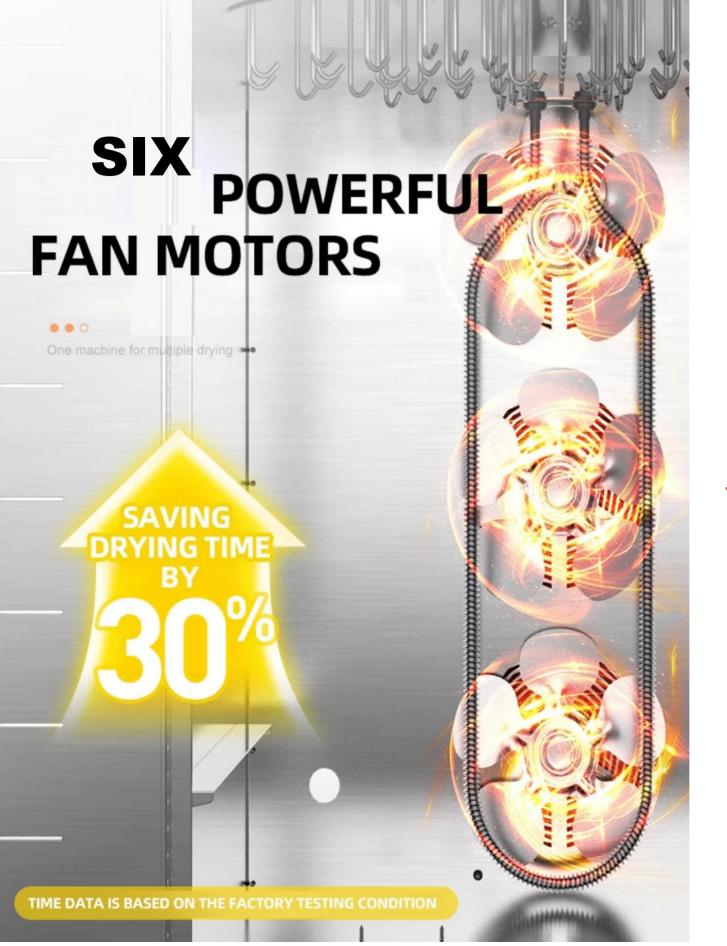

### **MAIN FEATURES**

Hanging Design

360°Rotary Drying

Large Capacity

Low Noise

Smart Temp. Control

Stainless Steel Body