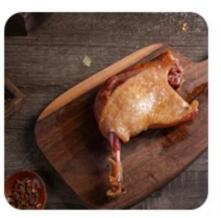

## Stainless Steel Body

Adopt the brushed stainless steel, firm and high temperature resistance



### Available For Commercial And Household Large Capacity

## WITH LIGHT INSIDE

# WATCH FOOD DYNAMICS AT ANY TIME





VS



- DOUBLE LAYER STAINLESS STEEL OUTER SHELL
- ✓ PREVENTS FROM HEAT LOSS
- ✓ BETTER HEAT INSULATION



### OTHER MACHINE

- X SINGLE LAYER OUTER SHELL
- X APPARENT HEAT LOSS
- X BAD HEAT INSULATION











**Touch Screen** 



Stainless Steel



U-Shape Heating Tube





**Exhaust Vent** 



Visible Glass Window



S.S#304 Shelf

## DOUBLE DECK ROTARY MEAT DRYING MACHINE





### SATISFY VARIOUS DRYING NEEDS

One machine for multiple dryin

. . 0



Preserved Chicken



Preserved Sausage



**YUKTIRAJ** 

Preserved Pork



Preserved Fish



Preserved Duck



Preserved Duck Neck

### 360° ROTARY DRYING

Even and Efficient Dehydration







### EASY OPERATION



### **MAIN FEATURES**



Hanging Design



360°Rotary Drying



Large Capacity



Low Noise



Smart Temp. Control



Stainless Steel Body

### **Technical Details**

Model:- Yukti 523. Power:- 4000W. Power Consumption:- 4040W Per Hour. Motor Power:- 40w. Quantity Of Hook:- 58. Voltage:- 220V/50Hz. Temperature:- 30~90 C. Time Range:- 0-24 Hours. Noise Level:- 40-55 Decibels. Product Size:- 445\*595\*1720mm. Control Method:- Digital Control. Drying System:- Open Rotary Drying. Capacity:- 50kg (Depend On Material). Made From:- SUS201 Housing And SUS304 Inside. Weight:- 42kg. Wa