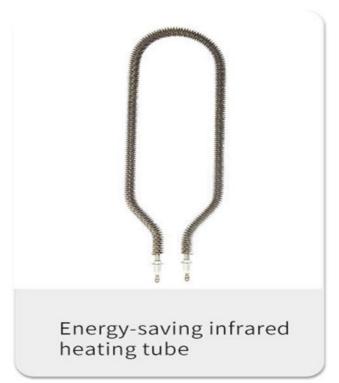

### OTHER MACHINE

- X SINGLE LAYER OUTER SHELL
- X APPARENT HEAT LOSS
- X BAD HEAT INSULATION

**Touch Screen** 

Stainless Steel

U-Shape Heating Tube

**Exhaust Vent** 

Visible Glass Window

S.S#304 Shelf