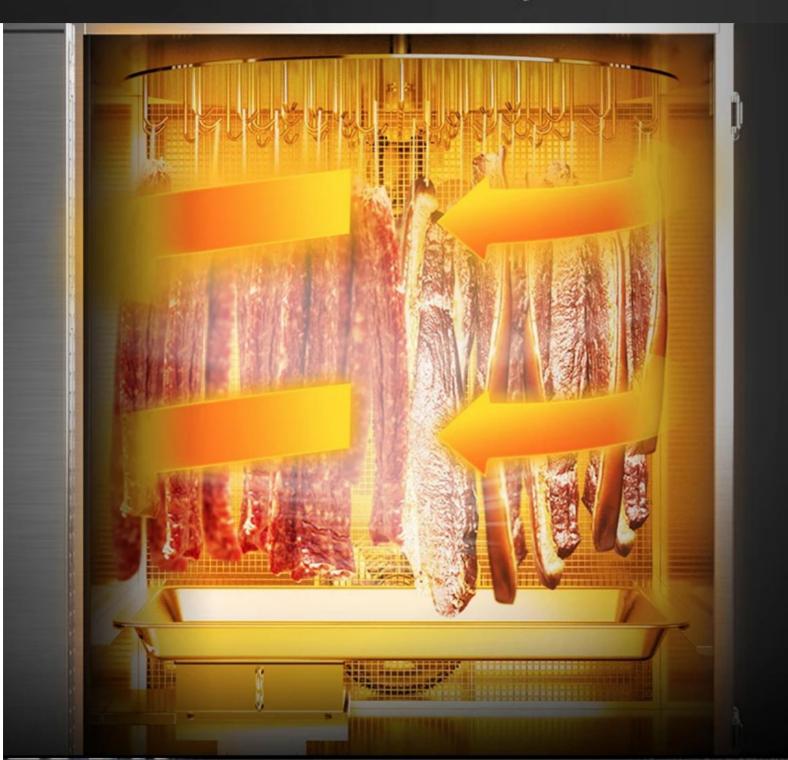

### 360° ROTARY DRYING

Even and Efficient Dehydration

### **MAIN FEATURES**

Hanging Design

360°Rotary Drying

Large Capacity

Low Noise

Smart Temp. Control

Stainless Steel Body