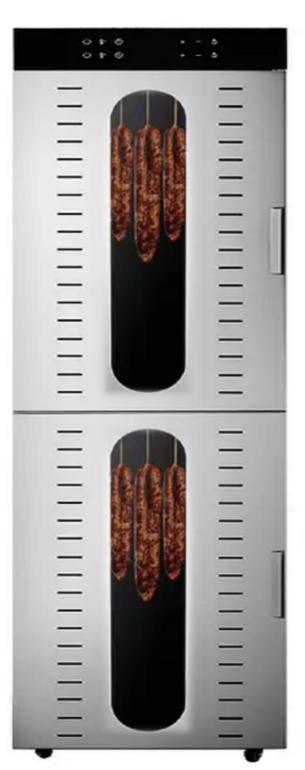

## DOUBLE DECK ROTARY MEAT DRYING MACHINE

### SATISFY VARIOUS DRYING NEEDS

One machine for multiple dryin

. . 0

Preserved Chicken

Preserved Sausage

**YUKTIRAJ** 

Preserved Pork

Preserved Fish

### 360° ROTARY DRYING

Even and Efficient Dehydration

### **MAIN FEATURES**

Hanging Design

360°Rotary Drying

Large Capacity

Low Noise

Smart Temp. Control

Stainless Steel Body

### **Technical Details**

Model:- Yukti 523. Power:- 4000W. Power Consumption:- 4040W Per Hour. Motor Power:- 40w. Quantity Of Hook:- 58. Voltage:- 220V/50Hz. Temperature:- 30~90 C. Time Range:- 0-24 Hours. Noise Level:- 40-55 Decibels. Product Size:- 445\*595\*1720mm. Control Method:- Digital Control. Drying System:- Open Rotary Drying. Capacity:- 50kg (Depend On Material). Made From:- SUS201 Housing And SUS304 Inside. Weight:- 42kg. Warranty:- 1 Year. Shipping:- All India Free. Service:- Online. Usage:- Sausage Fish Meat Chicken Smoking Smoker And Dehydrator.