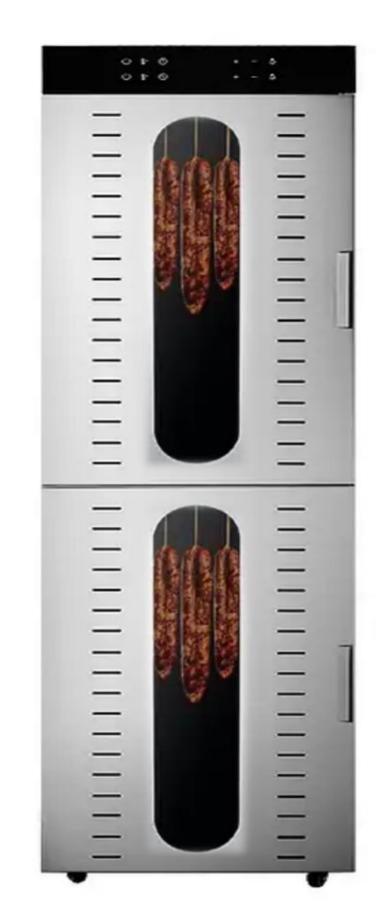

## WITH LIGHT INSIDE

# WATCH FOOD DYNAMICS AT ANY TIME

VS

- DOUBLE LAYER STAINLESS STEEL OUTER SHELL
- ✓ PREVENTS FROM HEAT LOSS
- ✓ BETTER HEAT INSULATION