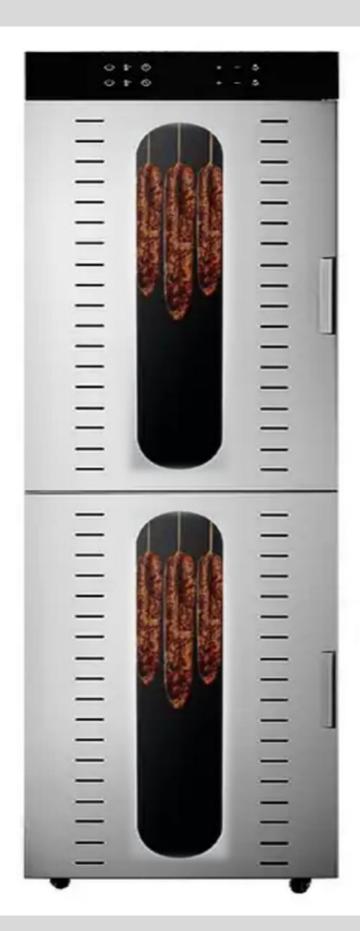

## WITH LIGHT INSIDE

# WATCH FOOD DYNAMICS AT ANY TIME

VS

- DOUBLE LAYER STAINLESS STEEL OUTER SHELL
- ✓ PREVENTS FROM HEAT LOSS
- ✓ BETTER HEAT INSULATION