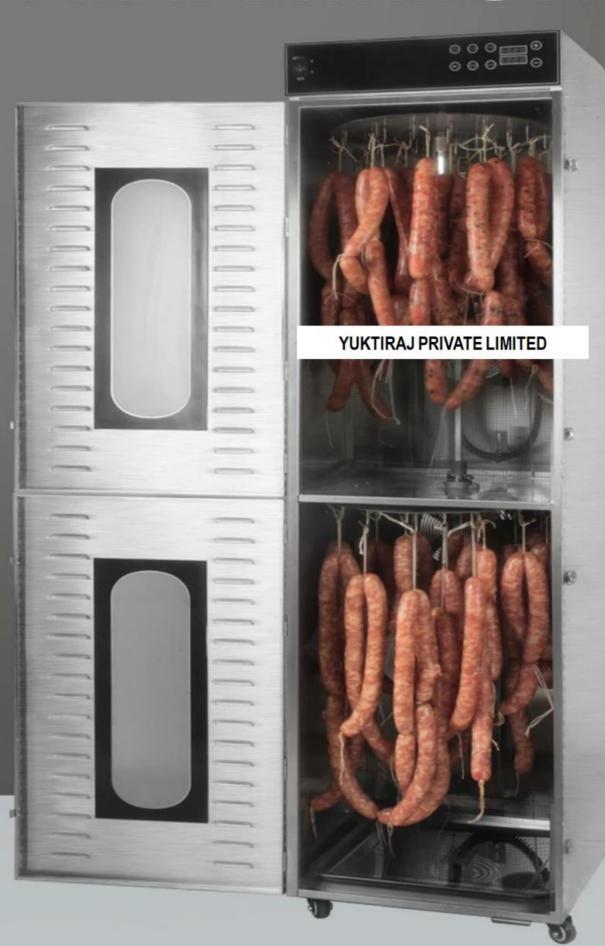

## DOUBLE DECK ROTARY MEAT DRYING MACHINE

### SATISFY VARIOUS DRYING NEEDS

One machine for multiple dryin

. . 0

Preserved Chicken

Preserved Sausage

**YUKTIRAJ** 

Preserved Pork

Preserved Fish

### **MAIN FEATURES**

Hanging Design

360°Rotary Drying

Large Capacity

Low Noise

Smart Temp. Control

Stainless Steel Body

### **Technical Details**

Model:- Yukti 523. Power:- 4000W. Power Consumption:- 4040W Per Hour. Motor Power:- 40w. Quantity Of Hook:- 58. Voltage:- 220V/50Hz. Temperature:- 30~90 C. Time Range:- 0-24 Hours. Noise Level:- 40-55 Decibels. Product Size:- 445\*595\*1720mm. Control Method:- Digital Control. Drying System:- Open Rotary Drying. Capacity:- 50kg (Depend On Material). Made From:- SUS201 Housing And SUS304 Inside. Weight:- 42kg. Warranty:- 1 Year. Shipping:- All India Free. Service:- Online. Usage:- Sausage Fish Meat Chicken Smoking Smoker And Dehydrator.