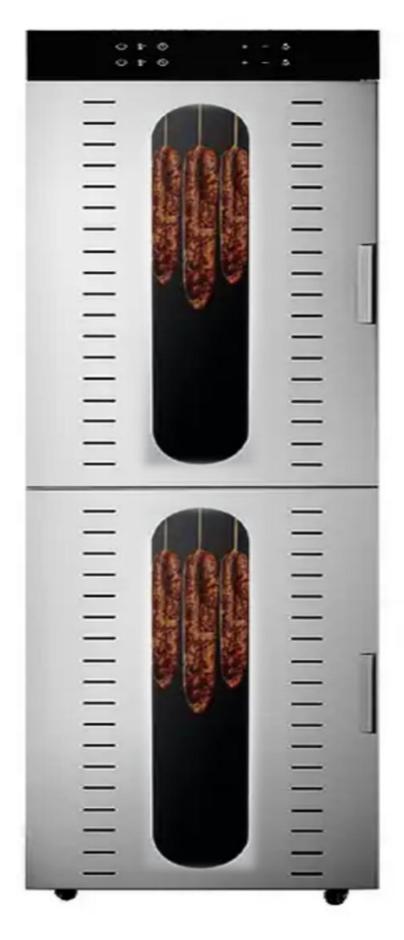

## WITH LIGHT INSIDE

# WATCH FOOD DYNAMICS AT ANY TIME

VS

- DOUBLE LAYER STAINLESS STEEL OUTER SHELL
- ✓ PREVENTS FROM HEAT LOSS
- ✓ BETTER HEAT INSULATION

### OTHER MACHINE

- X SINGLE LAYER OUTER SHELL
- X APPARENT HEAT LOSS
- X BAD HEAT INSULATION

**Touch Screen** 

Stainless Steel

U-Shape Heating Tube

**Exhaust Vent** 

Visible Glass Window

S.S#304 Shelf