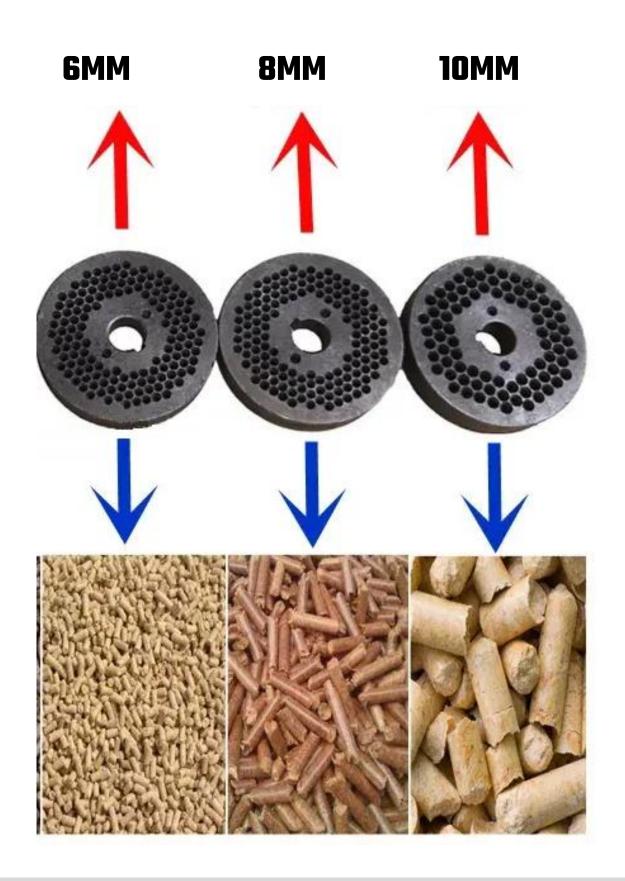

#### **RAW MATERIAL TO FINAL PELLET**

#### **Technical Details**

Model:- Yukti 549. Dimension:- 110\*45\*90cm. Production Capacity:- 180-200Kg/H. Weight:- 300 Kg. Pellet Diameter:- 6mm, 8mm, 10mm Any One free. Number Of Roller:- 2. Motor Power:- 11Kw 15Hp. Voltage:- 380v 50hz. Labor:- One Each Machine. Ideal Moisture:- 12-15%. Input Sawdust Size:- Below 2mm. Density:-1100kg/m3. Color:- Yellow. Material:- High Grade Carbon Steel. Warranty:- One Year. Shipping:- All India Free. Service:- Online. Usage:- To Make Biomass Sawdust Pellets.