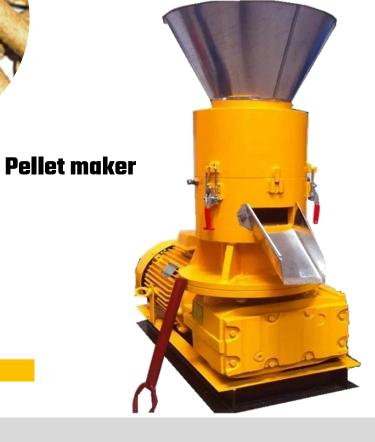

Wood Pellet Machine Model Yukti 549

CE

YEAR WARRANTY

### **PRODUCT DETAILS**

**Airframe** 

Motor

**Press Wheel Mill** 

**Large Inlet** 

Variable Speed Reduction

**Oil Control System** 

#### **Product Components Introduction**

01

Made from highquality materials, the parts are durable and resistant to wear, ensuring a long service life.

02

Copper core motor, guaranteed quality, and stable performance.

#### **Technical Details**

Model:- Yukti 549. Dimension:- 110\*45\*90cm. Production Capacity:- 180-200Kg/H. Weight:- 300 Kg. Pellet Diameter:- 6mm, 8mm, 10mm Any One free. Number Of Roller:- 2. Motor Power:- 11Kw 15Hp. Voltage:- 380v 50hz. Labor:- One Each Machine. Ideal Moisture:- 12-15%. Input Sawdust Size:- Below 2mm. Density:-1100kg/m3. Color:- Yellow. Material:- High Grade Carbon Steel. Warranty:- One Year. Shipping:- All India Free. Service:- Online. Usage:- To Make Biomass Sawdust Pellets.