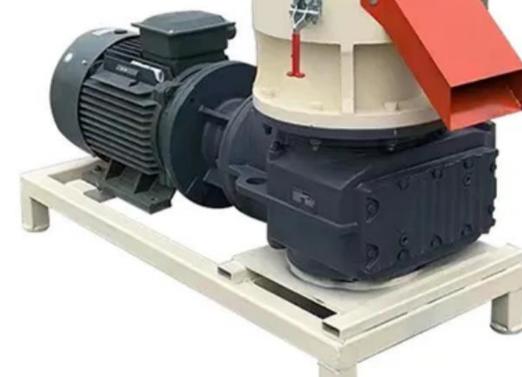

### **PRODUCT DETAILS**

**Airframe** 

Motor

**Press Wheel Mill** 

**Large Inlet** 

Variable Speed Reduction

**Oil Control System** 

#### **Product Components Introduction**

01

Made from highquality materials, the parts are durable and resistant to wear, ensuring a long service life.

02

Copper core motor, guaranteed quality, and stable performance.

#### **Technical Details**

Model:- Yukti 549. Dimension:- 110\*45\*90cm. Production Capacity:- 180-200Kg/H. Weight:- 300 Kg. Pellet Diameter:- 6mm, 8mm, 10mm Any One free. Number Of Roller:- 2. Motor Power:- 11Kw 15Hp. Voltage:- 380v 50hz. Labor:- One Each Machine. Ideal Moisture:- 12-15%. Input Sawdust Size:- Below 2mm. Density:-1100kg/m3. Color:- Yellow. Material:- High Grade Carbon Steel. Warranty:- One Year. Shipping:- All India Free. Service:- Online. Usage:- To Make Biomass Sawdust Pellets.