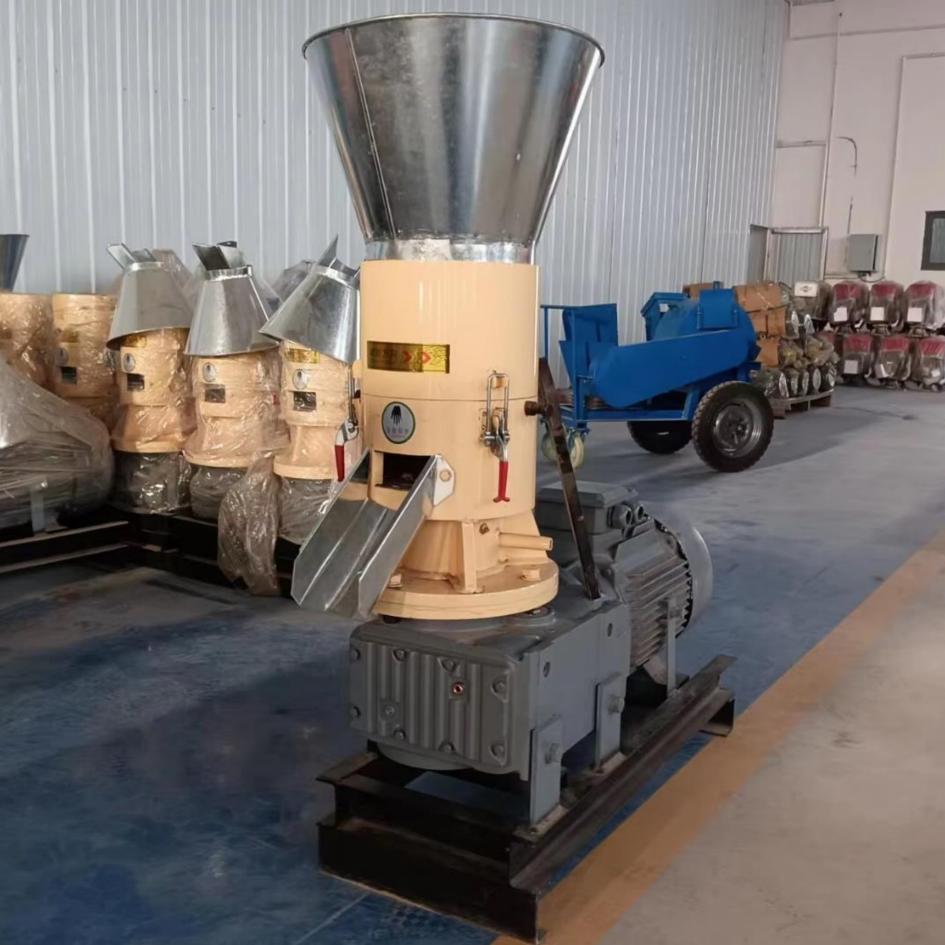

Wood Pellet Machine Model Yukti 549

CE

YEAR WARRANTY

#### **Technical Details**

Model:- Yukti 549. Dimension:- 110\*45\*90cm. Production Capacity:- 180-200Kg/H. Weight:- 300 Kg. Pellet Diameter:- 6mm, 8mm, 10mm Any One free. Number Of Roller:- 2. Motor Power:- 11Kw 15Hp. Voltage:- 380v 50hz. Labor:- One Each Machine. Ideal Moisture:- 12-15%. Input Sawdust Size:- Below 2mm. Density:-1100kg/m3. Color:- Yellow. Material:- High Grade Carbon Steel. Warranty:- One Year. Shipping:- All India Free. Service:- Online. Usage:- To Make Biomass Sawdust Pellets.