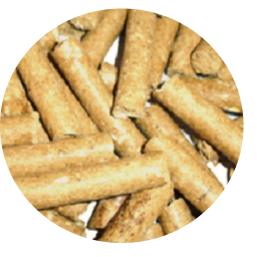

LET**





























### **PRODUCT DETAILS**







**Airframe** 

Motor

**Press Wheel Mill** 







**Large Inlet** 

Variable Speed Reduction

**Oil Control System** 



## Stable operation

SUPPLIES AND THE PROPERTY OF THE STREET OF T

## Powerful machine

A CONTRACTOR AND RESPONDED TO A STATE OF THE PART OF T





#### **Product Components Introduction**



01

Made from highquality materials, the parts are durable and resistant to wear, ensuring a long service life.

02

Copper core motor, guaranteed quality, and stable performance.





## Advantages



Factory direct supply



Stable supply



Quantity is better



Quality assurance



Available from stock



Intimate after-sales

## **Agriculture Waste Based Pellets Work Flow**



**Agriculture waste** 



Crusher



**Final Pellet** 



**Pellet maker** 



### **Wood Log Based Pellets Work Flow**







**Wood Log** 



**Final Pellet** 



Crusher



**Additional Machinery** 





#### **Sawdust Conveyor Feeder**

#### **Technical Details**

Model:- Yukti 552. Dimension:- 1.5m. Production Capacity:- 1000Kg/H. Weight:- 80Kg. Motor Power:- 3Kw. Voltage:- 380v 50hz. Color:- Yellow. Material:- High Grade Carbon Steel. Warranty:- One Year. Shipping:- All India Free. Service:- Online. Usage:- To Fill Sawdust In Machine.

Price:- 140000 Rs + 18% GST 25200 Rs Total Payable:- 165200 Rs.



#### **Technical Details**

Model:- Yukti 549. Dimension:- 110\*45\*90cm. Production Capacity:- 180-200Kg/H. Weight:- 300 Kg. Pellet Diameter:- 6mm, 8mm, 10mm Any One free. Number Of Roller:- 2. Motor Power:- 11Kw 15Hp.