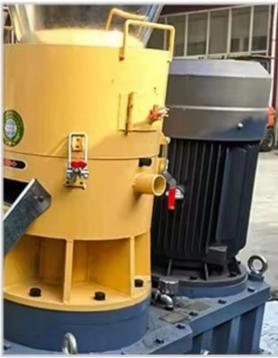

#### **Technical Details**

Model:- Yukti 549. Dimension:- 110\*45\*90cm. Production Capacity:- 180-200Kg/H. Weight:- 300 Kg. Pellet Diameter:- 6mm, 8mm, 10mm Any One free. Number Of Roller:- 2. Motor Power:- 11Kw 15Hp. Voltage:- 380v 50hz. Labor:- One Each Machine. Ideal Moisture:- 12-15%. Input Sawdust Size:- Below 2mm. Density:-1100kg/m3. Color:- Yellow. Material:- High Grade Carbon Steel. Warranty:- One Year. Shipping:- All India Free. Service:- Online. Usage:- To Make Biomass Sawdust Pellets.

Price:- 349000 Rs + 18% GST 62820 Rs Total Payable:- 411820 Rs.

All India Free Transport

**Scan To Open Link** 