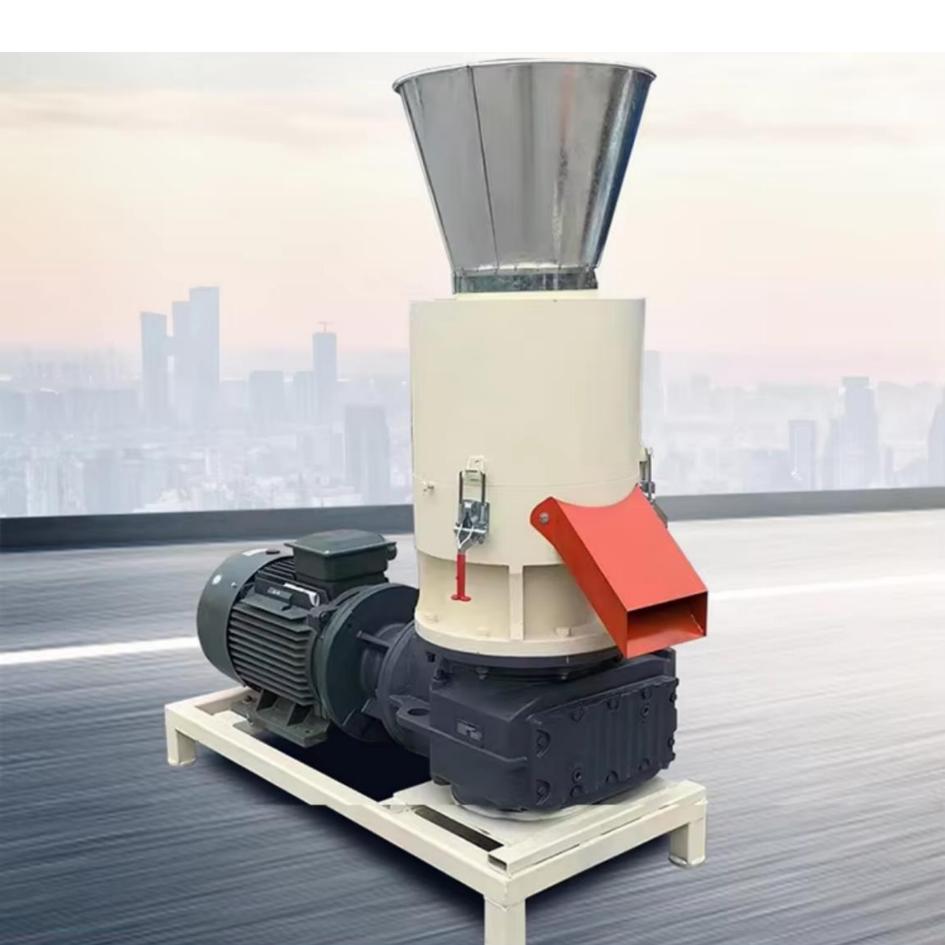

Wood Pellet Machine Model Yukti 549

CE

YEAR WARRANTY

### **PRODUCT DETAILS**

**Airframe** 

Motor

**Press Wheel Mill** 

**Large Inlet** 

Variable Speed Reduction

**Oil Control System** 

#### **Technical Details**

Model:- Yukti 549. Dimension:- 110\*45\*90cm. Production Capacity:- 180-200Kg/H. Weight:- 300 Kg. Pellet Diameter:- 6mm, 8mm, 10mm Any One free. Number Of Roller:- 2. Motor Power:- 11Kw 15Hp. Voltage:- 380v 50hz. Labor:- One Each Machine. Ideal Moisture:- 12-15%. Input Sawdust Size:- Below 2mm. Density:-1100kg/m3. Color:- Yellow. Material:- High Grade Carbon Steel. Warranty:- One Year. Shipping:- All India Free. Service:- Online. Usage:- To Make Biomass Sawdust Pellets.