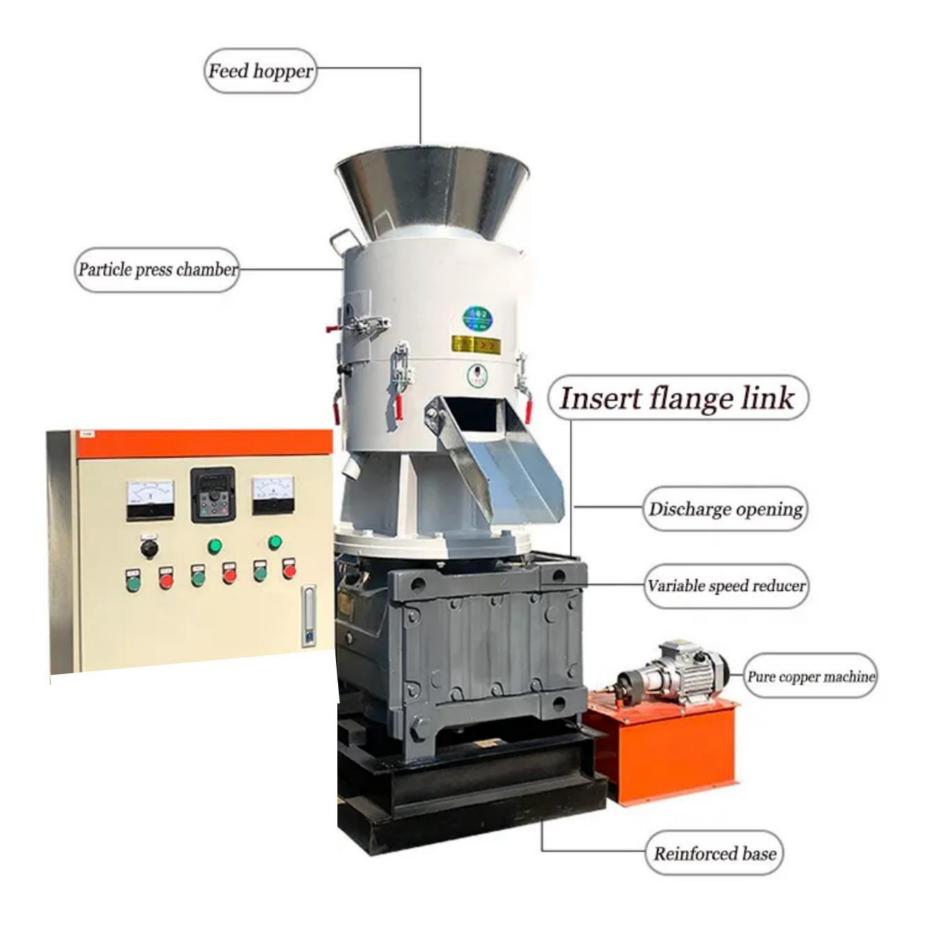

### **PRODUCT DETAILS**

**Airframe** 

Motor

**Press Wheel Mill** 

**Large Inlet** 

Variable Speed Reduction

**Oil Control System** 

#### **Product Components Introduction**

01

Made from highquality materials, the parts are durable and resistant to wear, ensuring a long service life.

02

Copper core motor, guaranteed quality, and stable performance.