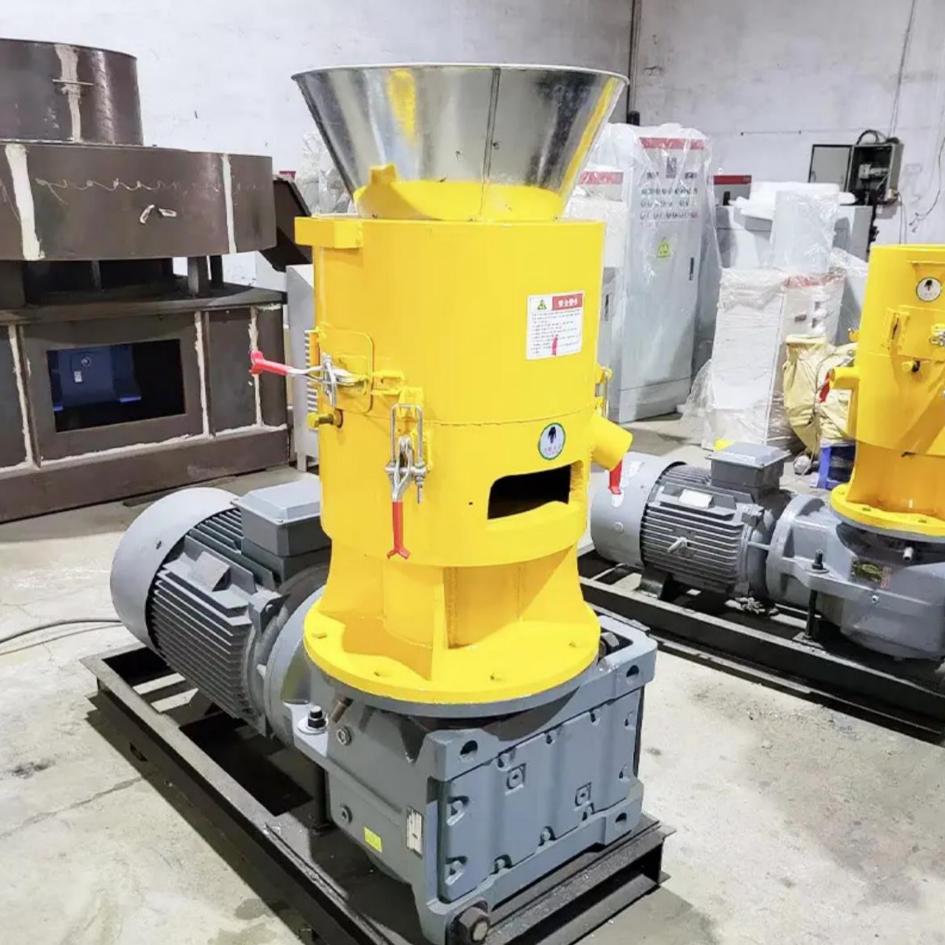

Wood Pellet Machine Model Yukti 549

CE

YEAR WARRANTY

#### **Technical Details**

Model:- Yukti 549. Dimension:- 110\*45\*90cm. Production Capacity:- 180-200Kg/H. Weight:- 300 Kg. Pellet Diameter:- 6mm, 8mm, 10mm Any One free. Number Of Roller:- 2. Motor Power:- 11Kw 15Hp. Voltage:- 380v 50hz. Labor:- One Each Machine. Ideal Moisture:- 12-15%. Input Sawdust Size:- Below 2mm. Density:-1100kg/m3. Color:- Yellow. Material:- High Grade Carbon Steel. Warranty:- One Year. Shipping:- All India Free. Service:- Online. Usage:- To Make Biomass Sawdust Pellets.