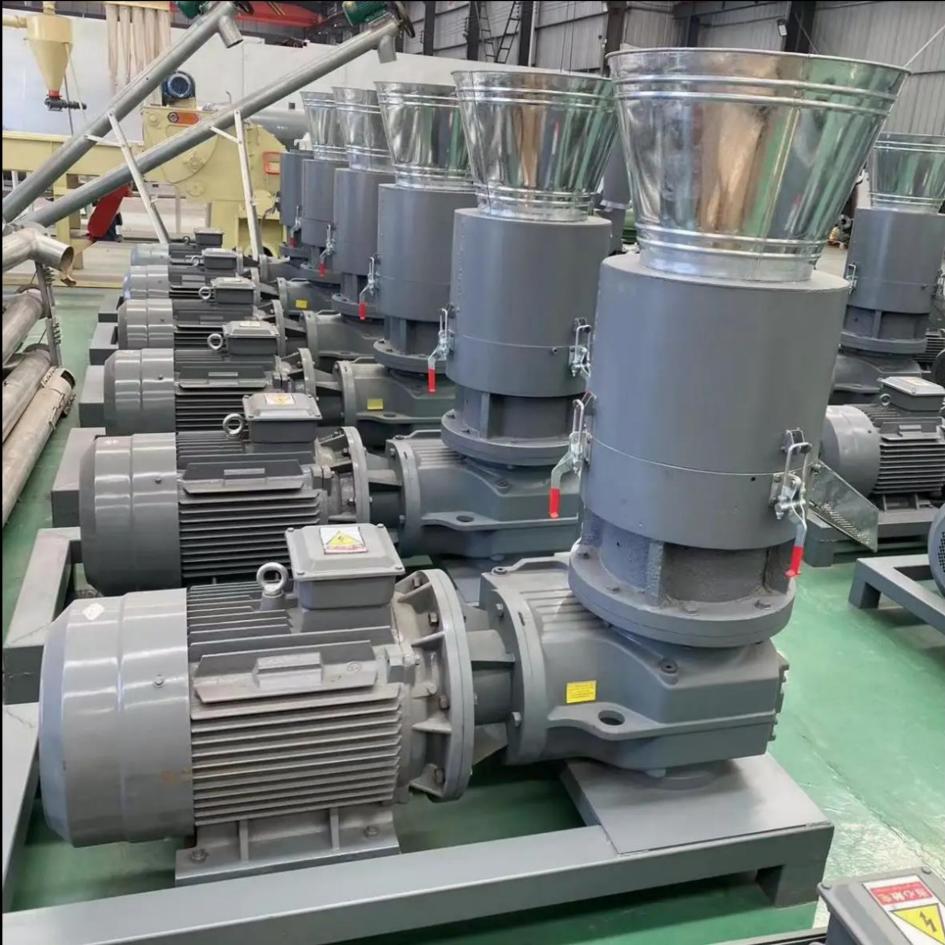

Wood Pellet Machine Model Yukti 549

CE

YEAR WARRANTY

### **PRODUCT DETAILS**

**Airframe** 

Motor

**Press Wheel Mill** 

**Large Inlet** 

Variable Speed Reduction

**Oil Control System** 

#### **Product Components Introduction**

01

Made from highquality materials, the parts are durable and resistant to wear, ensuring a long service life.

02

Copper core motor, guaranteed quality, and stable performance.

#### **Technical Details**

Model:- Yukti 549. Dimension:- 110\*45\*90cm. Production Capacity:- 180-200Kg/H. Weight:- 300 Kg. Pellet Diameter:- 6mm, 8mm, 10mm Any One free. Number Of Roller:- 2. Motor Power:- 11Kw 15Hp. Voltage:- 380v 50hz. Labor:- One Each Machine. Ideal Moisture:- 12-15%. Input Sawdust Size:- Below 2mm. Density:-1100kg/m3. Color:- Yellow. Material:- High Grade Carbon Steel. Warranty:- One Year. Shipping:- All India Free. Service:- Online. Usage:- To Make Biomass Sawdust Pellets.