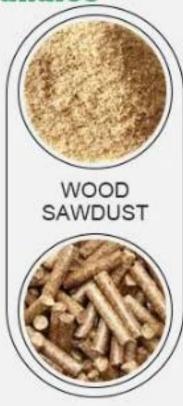

#### **Sawdust Conveyor Feeder**

#### **Technical Details**

Model:- Yukti 552. Dimension:- 1.5m. Production Capacity:- 1000Kg/H. Weight:- 80Kg. Motor Power:- 3Kw. Voltage:- 380v 50hz. Color:- Yellow. Material:- High Grade Carbon Steel. Warranty:- One Year. Shipping:- All India Free. Service:- Online. Usage:- To Fill Sawdust In Machine.