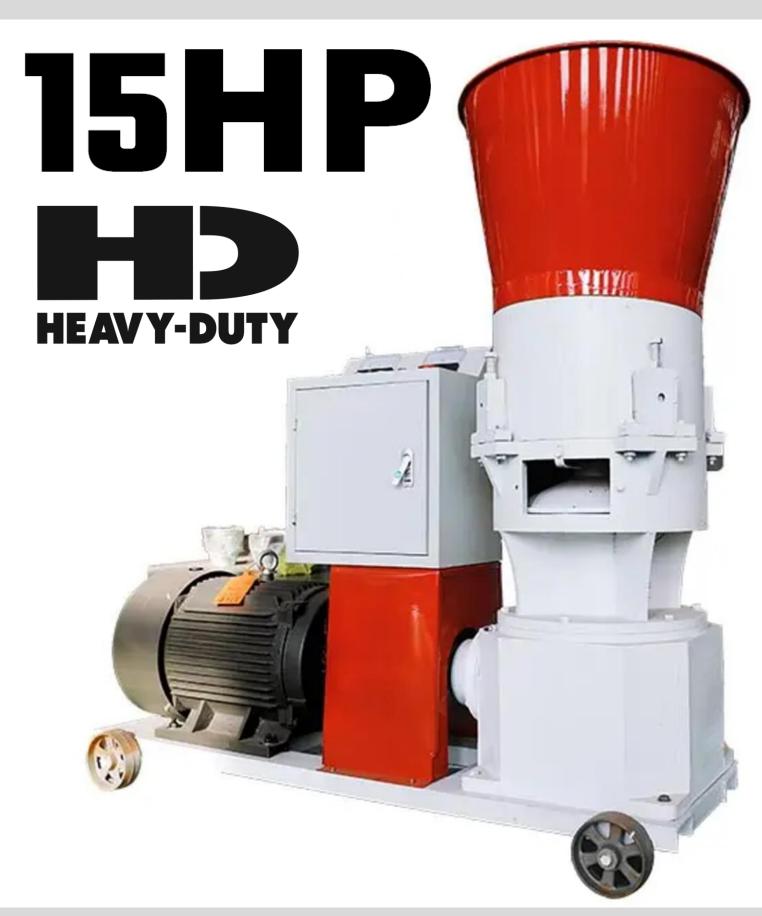

#### **Technical Details**

Model:- Yukti 549. Dimension:- 110\*45\*90cm. Production Capacity:- 180-200Kg/H. Weight:- 300 Kg. Pellet Diameter:- 6mm, 8mm, 10mm Any One free. Number Of Roller:- 2. Motor Power:- 11Kw 15Hp. Voltage:- 380v 50hz. Labor:- One Each Machine. Ideal Moisture:- 12-15%. Input Sawdust Size:- Below 2mm. Density:-1100kg/m3. Color:- Yellow. Material:- High Grade Carbon Steel. Warranty:- One Year. Shipping:- All India Free. Service:- Online. Usage:- To Make Biomass Sawdust Pellets.

Price:- 349000 Rs + 18% GST 62820 Rs Total Payable:- 411820 Rs.

All India Free Transport

**Scan To Open Link** 