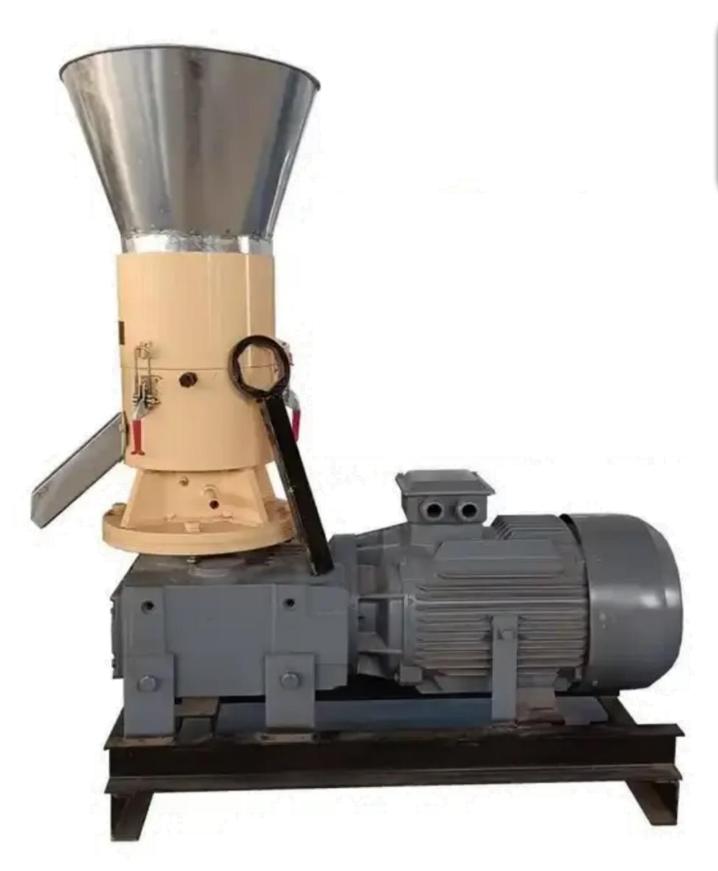

### **PRODUCT DETAILS**

**Airframe** 

Motor

**Press Wheel Mill** 

**Large Inlet** 

Variable Speed Reduction

**Oil Control System** 

#### **Product Components Introduction**

01

Made from highquality materials, the parts are durable and resistant to wear, ensuring a long service life.

02

Copper core motor, guaranteed quality, and stable performance.