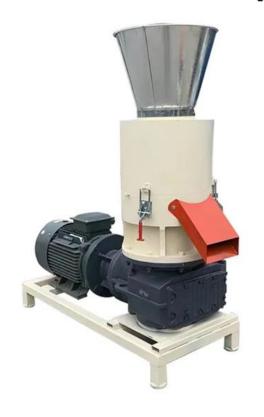

#### **Technical Details**

Model:- Yukti 552. Dimension:- 1.5m. Production Capacity:- 1000Kg/H. Weight:- 80Kg. Motor Power:- 3Kw. Voltage:- 380v 50hz. Color:- Yellow. Material:- High Grade Carbon Steel. Warranty:- One Year. Shipping:- All India Free. Service:- Online. Usage:- To Fill Sawdust In Machine.