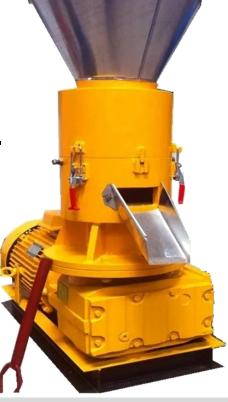

Wood Pellet Machine Model Yukti 549

CE

YEAR WARRANTY

#### **Technical Details**

Model:- Yukti 549. Dimension:- 110\*45\*90cm. Production Capacity:- 180-200Kg/H. Weight:- 300 Kg. Pellet Diameter:- 6mm, 8mm, 10mm Any One free. Number Of Roller:- 2. Motor Power:- 11Kw 15Hp. Voltage:- 380v 50hz. Labor:- One Each Machine. Ideal Moisture:- 12-15%. Input Sawdust Size:- Below 2mm. Density:-1100kg/m3. Color:- Yellow. Material:- High Grade Carbon Steel. Warranty:- One Year. Shipping:- All India Free. Service:- Online. Usage:- To Make Biomass Sawdust Pellets.