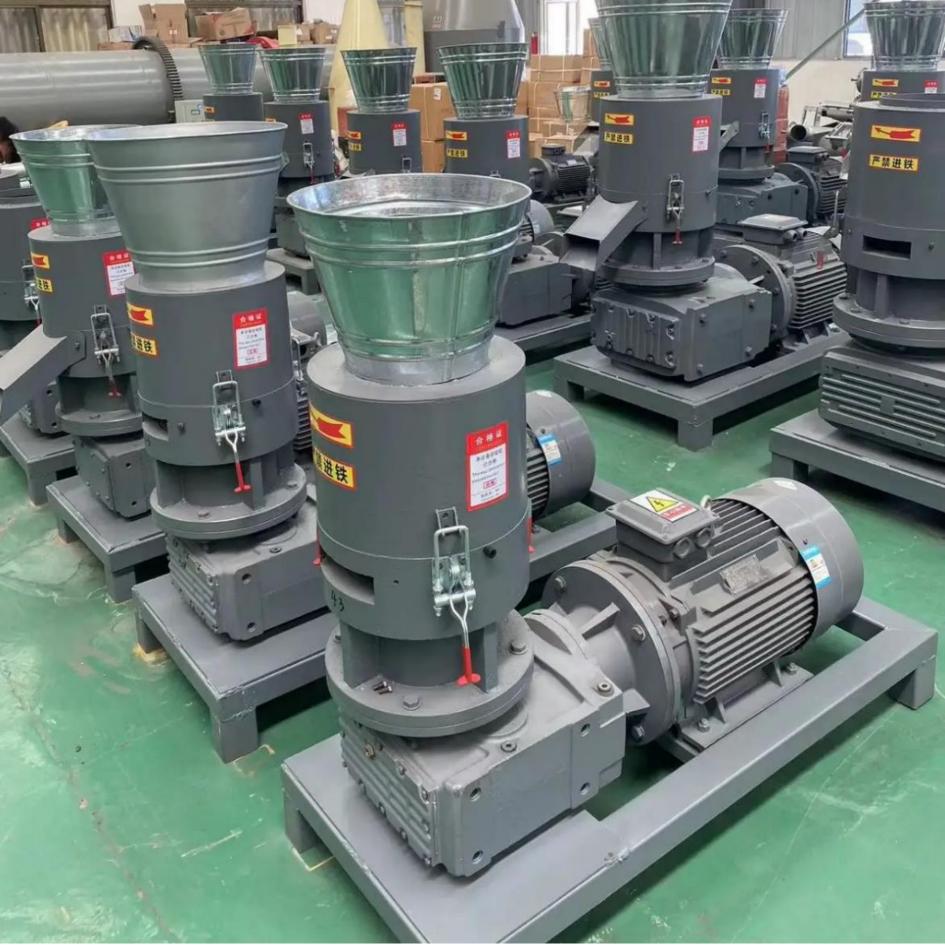

Wood Pellet Machine Model Yukti 549

CE

YEAR WARRANTY

### **PRODUCT DETAILS**

**Airframe** 

Motor

**Press Wheel Mill** 

**Large Inlet** 

Variable Speed Reduction

**Oil Control System** 

#### **Product Components Introduction**

01

Made from highquality materials, the parts are durable and resistant to wear, ensuring a long service life.

02

Copper core motor, guaranteed quality, and stable performance.

#### **Technical Details**

Model:- Yukti 549. Dimension:- 110\*45\*90cm. Production Capacity:- 180-200Kg/H. Weight:- 300 Kg. Pellet Diameter:- 6mm, 8mm, 10mm Any One free. Number Of Roller:- 2. Motor Power:- 11Kw 15Hp. Voltage:- 380v 50hz. Labor:- One Each Machine. Ideal Moisture:- 12-15%. Input Sawdust Size:- Below 2mm. Density:-1100kg/m3. Color:- Yellow. Material:- High Grade Carbon Steel. Warranty:- One Year. Shipping:- All India Free. Service:- Online. Usage:- To Make Biomass Sawdust Pellets.