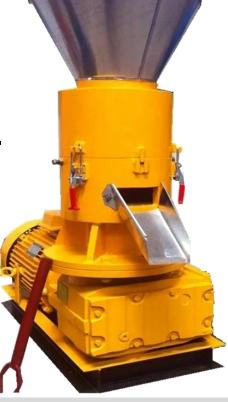

#### **Technical Details**

Model:- Yukti 550. Dimension:- 140\*80\*135cm. Production Capacity:- 480-500Kg/H. Weight:- 600 Kg. Pellet Diameter:- 6mm, 8mm, 10mm Any One free. Number Of Roller:- 2. Motor Power:- 30Kw 40Hp. Voltage:- 380v 50hz. Labor:- One Each Machine. Ideal Moisture:- 12-15%. Input Sawdust Size:- Below 2mm. Density:-1100kg/m3. Color:- Yellow. Material:- High Grade Carbon Steel. Warranty:- One Year. Shipping:- All India Free. Service:- Online. Usage:- To Make Biomass Sawdust Pellets.

Price:- 540000 Rs + 18% GST 97200 Rs Total Payable:- 637200 Rs.

All India Free Transport

**Scan To Open Link** 