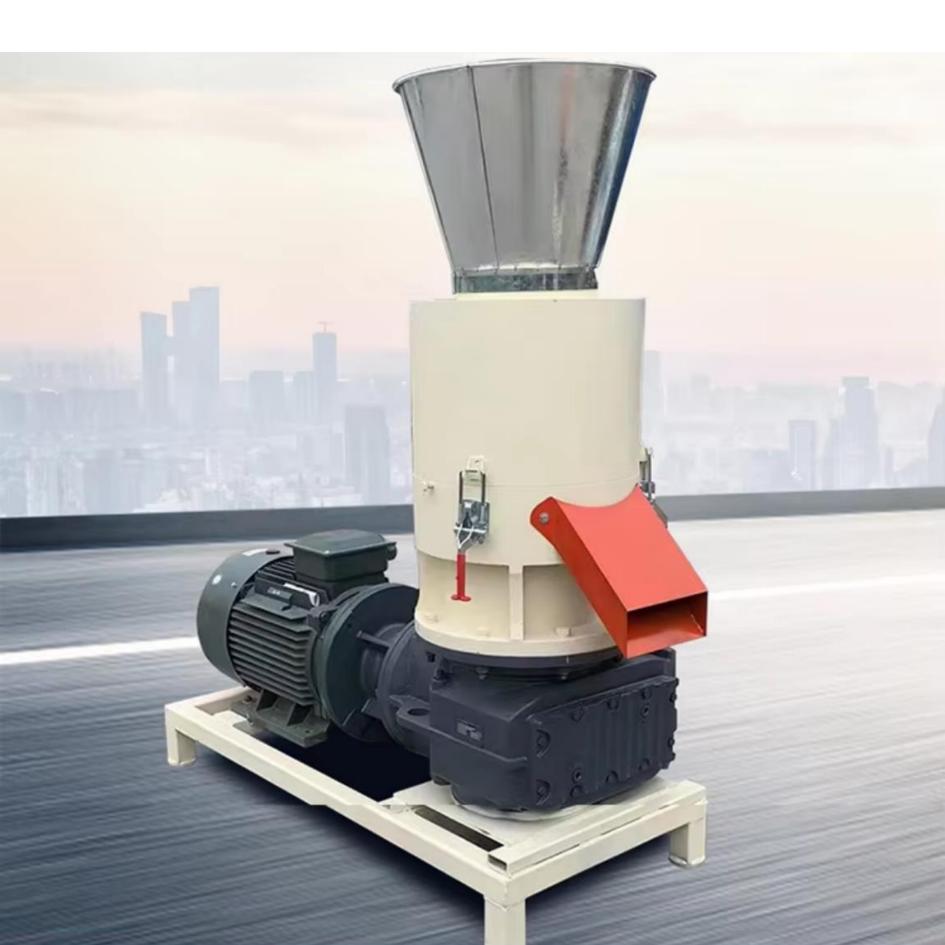

#### **PRODUCT DETAILS**

**Airframe** 

Motor

**Press Wheel Mill** 

**Large Inlet** 

Variable Speed Reduction

**Oil Control System** 

#### **Product Components Introduction**

01

Made from highquality materials, the parts are durable and resistant to wear, ensuring a long service life.

02

Copper core motor, guaranteed quality, and stable performance.

#### **Technical Details**

Model:- Yukti 550. Dimension:- 140\*80\*135cm. Production Capacity:- 480-500Kg/H. Weight:- 600 Kg. Pellet Diameter:- 6mm, 8mm, 10mm Any One free. Number Of Roller:- 2. Motor Power:- 30Kw 40Hp. Voltage:- 380v 50hz. Labor:- One Each Machine. Ideal Moisture:- 12-15%. Input Sawdust Size:- Below 2mm. Density:-1100kg/m3. Color:- Yellow. Material:- High Grade Carbon Steel. Warranty:- One Year. Shipping:- All India Free. Service:- Online. Usage:- To Make Biomass Sawdust Pellets.