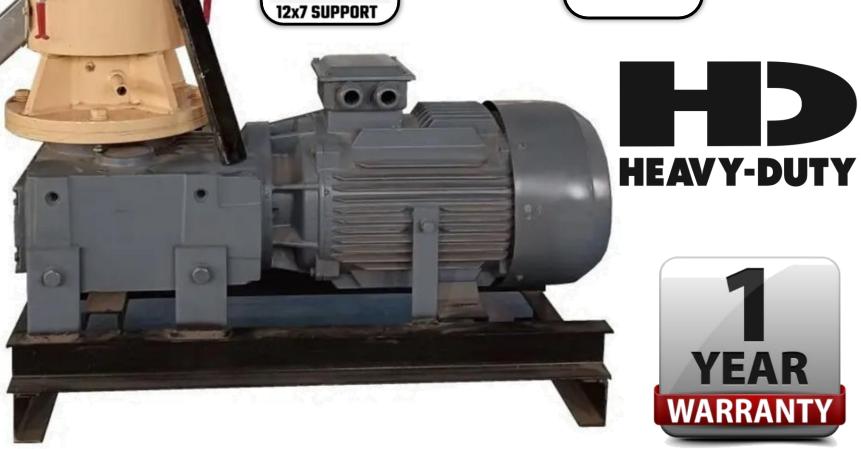

#### **Technical Details**

Model:- Yukti 550. Dimension:- 140\*80\*135cm. Production Capacity:- 480-500Kg/H. Weight:- 600 Kg. Pellet Diameter:- 6mm, 8mm, 10mm Any One free. Number Of Roller:- 2. Motor Power:- 30Kw 40Hp. Voltage:- 380v 50hz. Labor:- One Each Machine. Ideal Moisture:- 12-15%. Input Sawdust Size:- Below 2mm. Density:-1100kg/m3. Color:- Yellow. Material:- High Grade Carbon Steel. Warranty:- One Year. Shipping:- All India Free. Service:- Online. Usage:- To Make Biomass Sawdust Pellets.

Price:- 540000 Rs + 18% GST 97200 Rs Total Payable:- 637200 Rs.

All India Free Transport

**Scan To Open Link** 