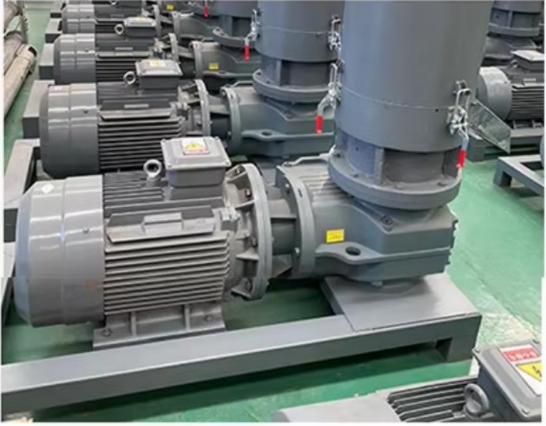

#### **Technical Details**

Model:- Yukti 550. Dimension:- 140\*80\*135cm. Production Capacity:- 480-500Kg/H. Weight:- 600 Kg. Pellet Diameter:- 6mm, 8mm, 10mm Any One free. Number Of Roller:- 2. Motor Power:- 30Kw 40Hp. Voltage:- 380v 50hz. Labor:- One Each Machine. Ideal Moisture:- 12-15%. Input Sawdust Size:- Below 2mm. Density:-1100kg/m3. Color:- Yellow. Material:- High Grade Carbon Steel. Warranty:- One Year. Shipping:- All India Free. Service:- Online. Usage:- To Make Biomass Sawdust Pellets.

Price:- 540000 Rs + 18% GST 97200 Rs Total Payable:- 637200 Rs.

All India Free Transport

**Scan To Open Link** 