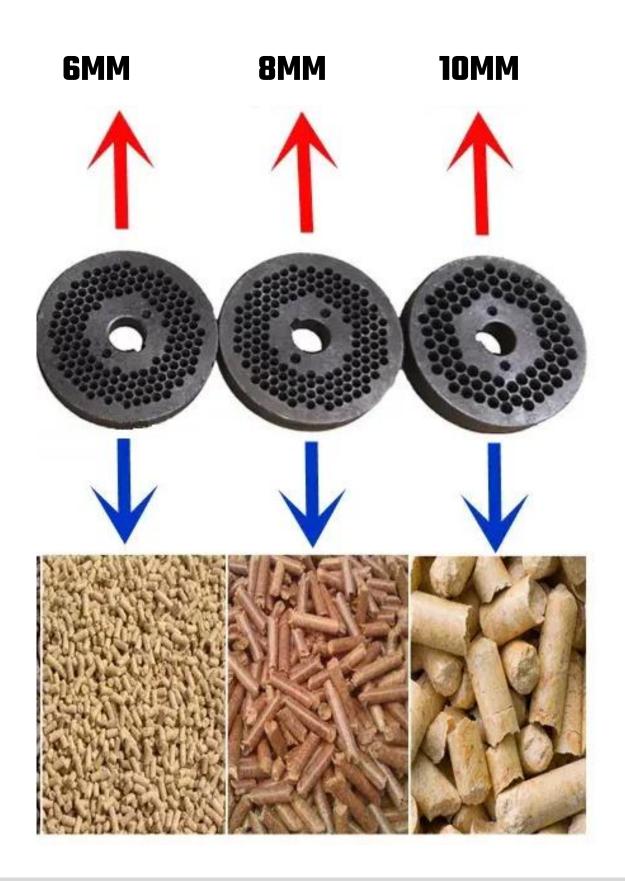

#### **RAW MATERIAL TO FINAL PELLET**

#### **Technical Details**

Model:- Yukti 550. Dimension:- 140\*80\*135cm. Production Capacity:- 480-500Kg/H. Weight:- 600 Kg. Pellet Diameter:- 6mm, 8mm, 10mm Any One free. Number Of Roller:- 2. Motor Power:- 30Kw 40Hp. Voltage:- 380v 50hz. Labor:- One Each Machine. Ideal Moisture:- 12-15%. Input Sawdust Size:- Below 2mm. Density:-1100kg/m3. Color:- Yellow. Material:- High Grade Carbon Steel. Warranty:- One Year. Shipping:- All India Free. Service:- Online. Usage:- To Make Biomass Sawdust Pellets.