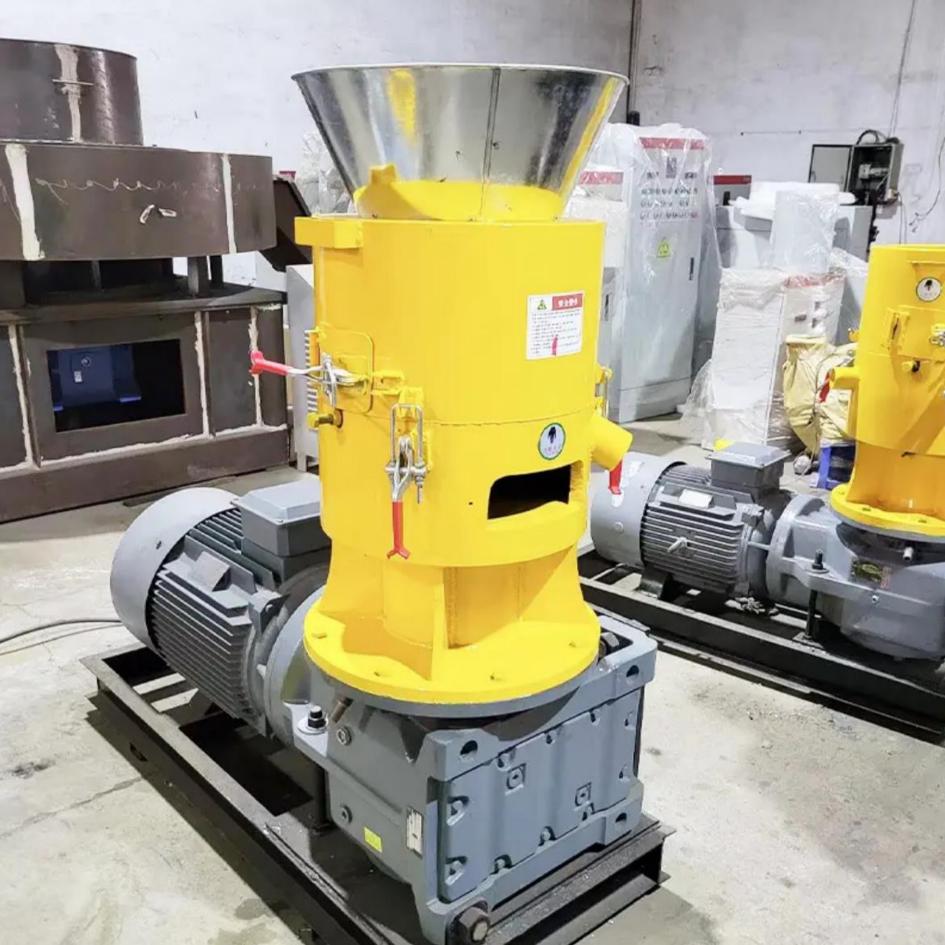

#### **Product Components Introduction**

01

Made from highquality materials, the parts are durable and resistant to wear, ensuring a long service life.

02

Copper core motor, guaranteed quality, and stable performance.

#### **Technical Details**

Model:- Yukti 550. Dimension:- 140\*80\*135cm. Production Capacity:- 480-500Kg/H. Weight:- 600 Kg. Pellet Diameter:- 6mm, 8mm, 10mm Any One free. Number Of Roller:- 2. Motor Power:- 30Kw 40Hp. Voltage:- 380v 50hz. Labor:- One Each Machine. Ideal Moisture:- 12-15%. Input Sawdust Size:- Below 2mm. Density:-1100kg/m3. Color:- Yellow. Material:- High Grade Carbon Steel. Warranty:- One Year. Shipping:- All India Free. Service:- Online. Usage:- To Make Biomass Sawdust Pellets.