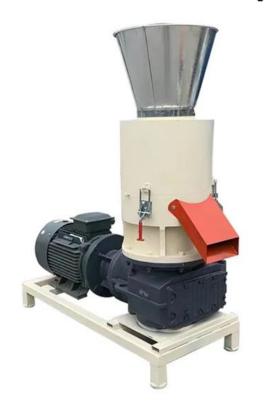

#### **Technical Details**

Model:- Yukti 550. Dimension:- 140\*80\*135cm. Production Capacity:- 480-500Kg/H. Weight:- 600 Kg. Pellet Diameter:- 6mm, 8mm, 10mm Any One free. Number Of Roller:- 2. Motor Power:- 30Kw 40Hp. Voltage:- 380v 50hz. Labor:- One Each Machine. Ideal Moisture:- 12-15%. Input Sawdust Size:- Below 2mm. Density:-1100kg/m3. Color:- Yellow. Material:- High Grade Carbon Steel. Warranty:- One Year. Shipping:- All India Free. Service:- Online. Usage:- To Make Biomass Sawdust Pellets.

Price:- 540000 Rs + 18% GST 97200 Rs Total Payable:- 637200 Rs.

All India Free Transport

**Scan To Open Link** 