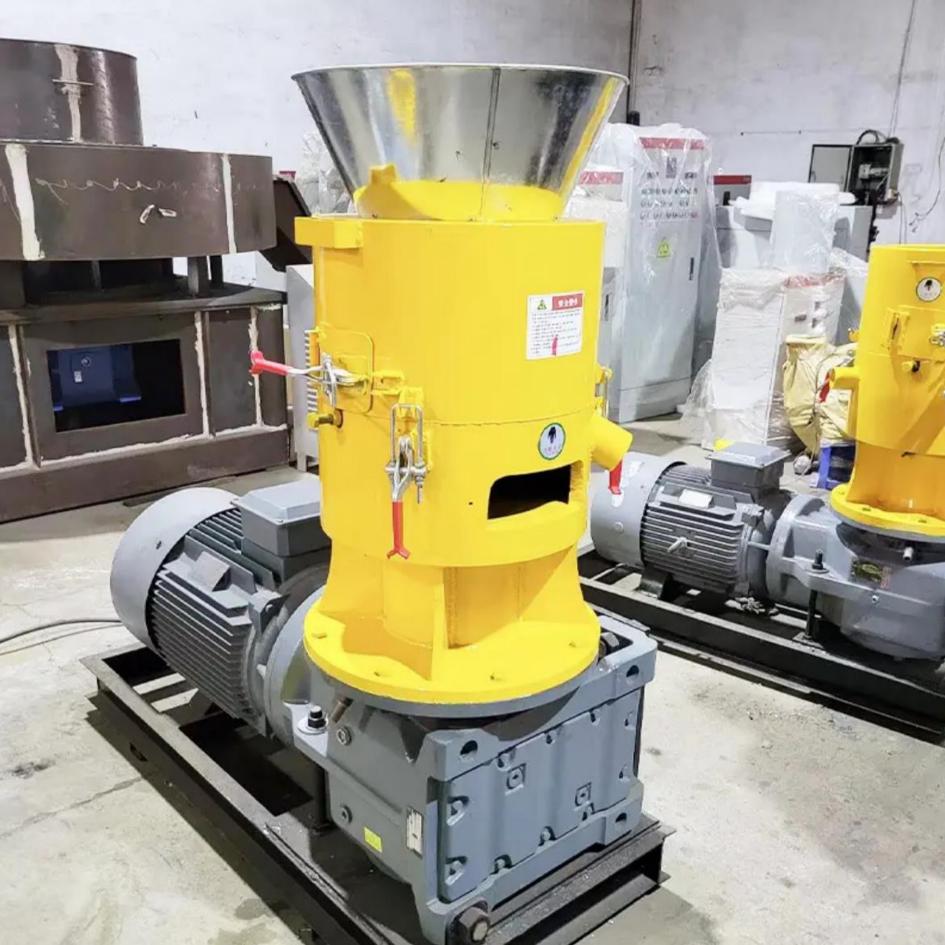

#### **Technical Details**

Model:- Yukti 550. Dimension:- 140\*80\*135cm. Production Capacity:- 480-500Kg/H. Weight:- 600 Kg. Pellet Diameter:- 6mm, 8mm, 10mm Any One free. Number Of Roller:- 2. Motor Power:- 30Kw 40Hp. Voltage:- 380v 50hz. Labor:- One Each Machine. Ideal Moisture:- 12-15%. Input Sawdust Size:- Below 2mm. Density:-1100kg/m3. Color:- Yellow. Material:- High Grade Carbon Steel. Warranty:- One Year. Shipping:- All India Free. Service:- Online. Usage:- To Make Biomass Sawdust Pellets.

Price:- 540000 Rs + 18% GST 97200 Rs Total Payable:- 637200 Rs.

All India Free Transport

**Scan To Open Link** 