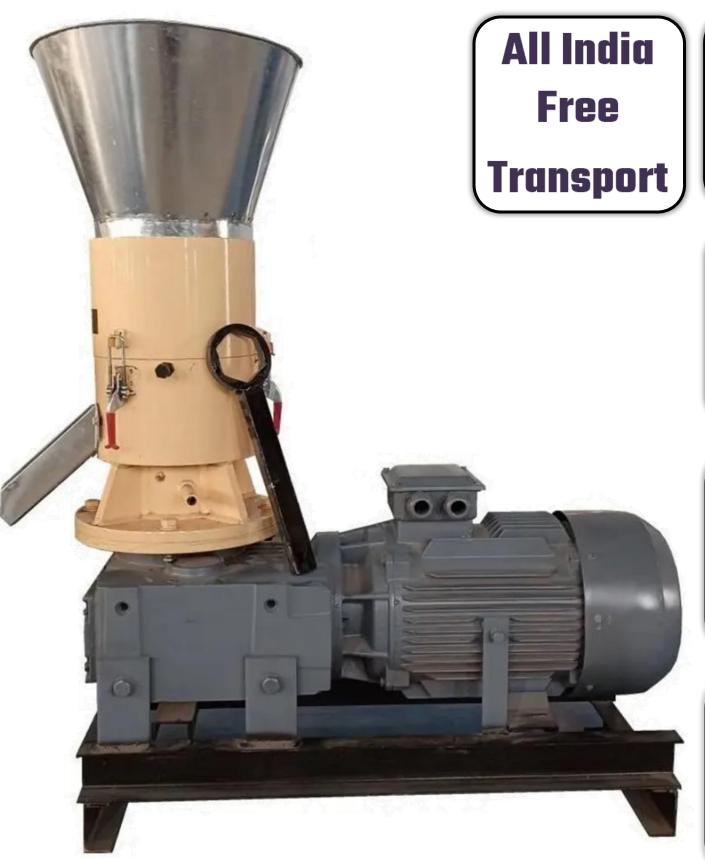

#### **Technical Details**

Model:- Yukti 550. Dimension:- 140\*80\*135cm. Production Capacity:- 480-500Kg/H. Weight:- 600 Kg. Pellet Diameter:- 6mm, 8mm, 10mm Any One free. Number Of Roller:- 2. Motor Power:- 30Kw 40Hp. Voltage:- 380v 50hz. Labor:- One Each Machine. Ideal Moisture:- 12-15%. Input Sawdust Size:- Below 2mm. Density:-1100kg/m3. Color:- Yellow. Material:- High Grade Carbon Steel. Warranty:- One Year. Shipping:- All India Free. Service:- Online. Usage:- To Make Biomass Sawdust Pellets.

Price:- 540000 Rs + 18% GST 97200 Rs Total Payable:- 637200 Rs.

All India Free Transport

**Scan To Open Link** 