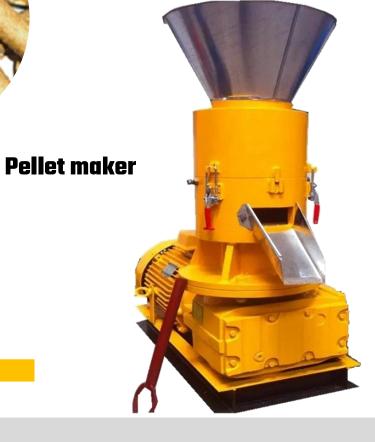

## **Agriculture Waste Based Pellets Work Flow**

**Agriculture waste** 

Crusher

**Final Pellet** 

**Pellet maker** 

### **Wood Log Based Pellets Work Flow**

**Wood Log** 

**Final Pellet** 

Crusher

**Additional Machinery** 

#### **Technical Details**

Model:- Yukti 550. Dimension:- 140\*80\*135cm. Production Capacity:- 480-500Kg/H. Weight:- 600 Kg. Pellet Diameter:- 6mm, 8mm, 10mm Any One free. Number Of Roller:- 2. Motor Power:- 30Kw 40Hp. Voltage:- 380v 50hz. Labor:- One Each Machine. Ideal Moisture:- 12-15%. Input Sawdust Size:- Below 2mm. Density:-1100kg/m3. Color:- Yellow. Material:- High Grade Carbon Steel. Warranty:- One Year. Shipping:- All India Free. Service:- Online. Usage:- To Make Biomass Sawdust Pellets.

Price:- 540000 Rs + 18% GST 97200 Rs Total Payable:- 637200 Rs.

All India Free Transport

**Scan To Open Link** 