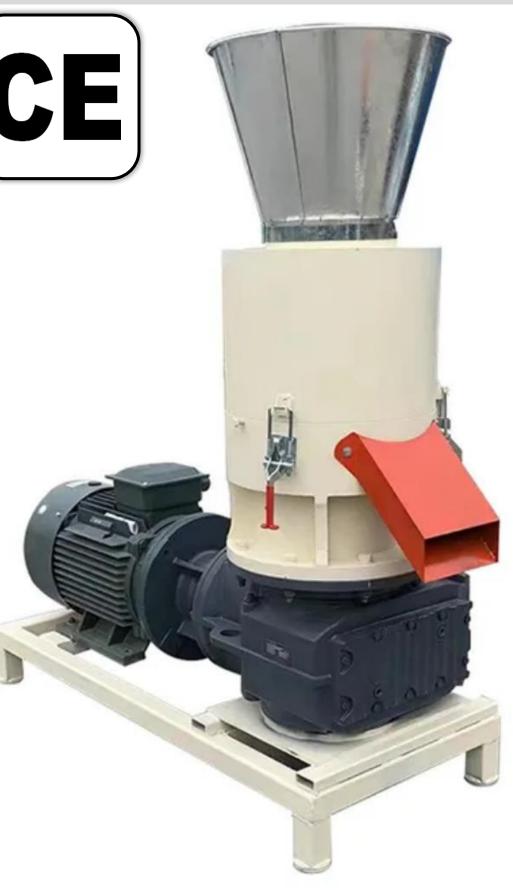

#### **Technical Details**

Model:- Yukti 550. Dimension:- 140\*80\*135cm. Production Capacity:- 480-500Kg/H. Weight:- 600 Kg. Pellet Diameter:- 6mm, 8mm, 10mm Any One free. Number Of Roller:- 2. Motor Power:- 30Kw 40Hp. Voltage:- 380v 50hz. Labor:- One Each Machine. Ideal Moisture:- 12-15%. Input Sawdust Size:- Below 2mm. Density:-1100kg/m3. Color:- Yellow. Material:- High Grade Carbon Steel. Warranty:- One Year. Shipping:- All India Free. Service:- Online. Usage:- To Make Biomass Sawdust Pellets.

Price:- 540000 Rs + 18% GST 97200 Rs Total Payable:- 637200 Rs.

All India Free Transport

**Scan To Open Link** 