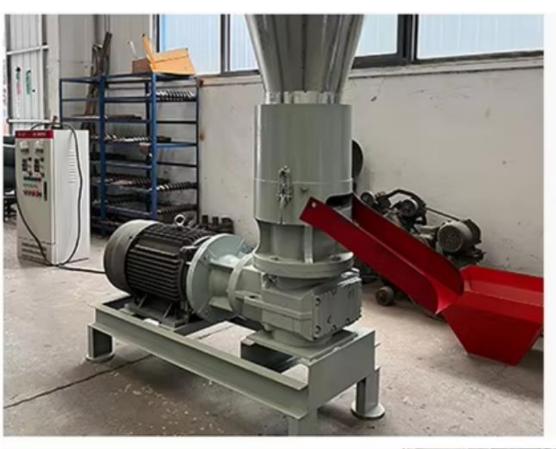

#### **Technical Details**

Model:- Yukti 552. Dimension:- 1.5m. Production Capacity:- 1000Kg/H. Weight:- 80Kg. Motor Power:- 3Kw. Voltage:- 380v 50hz. Color:- Yellow. Material:- High Grade Carbon Steel. Warranty:- One Year. Shipping:- All India Free. Service:- Online. Usage:- To Fill Sawdust In Machine.

Price:- 140000 Rs + 18% GST 25200 Rs Total Payable:- 165200 Rs.