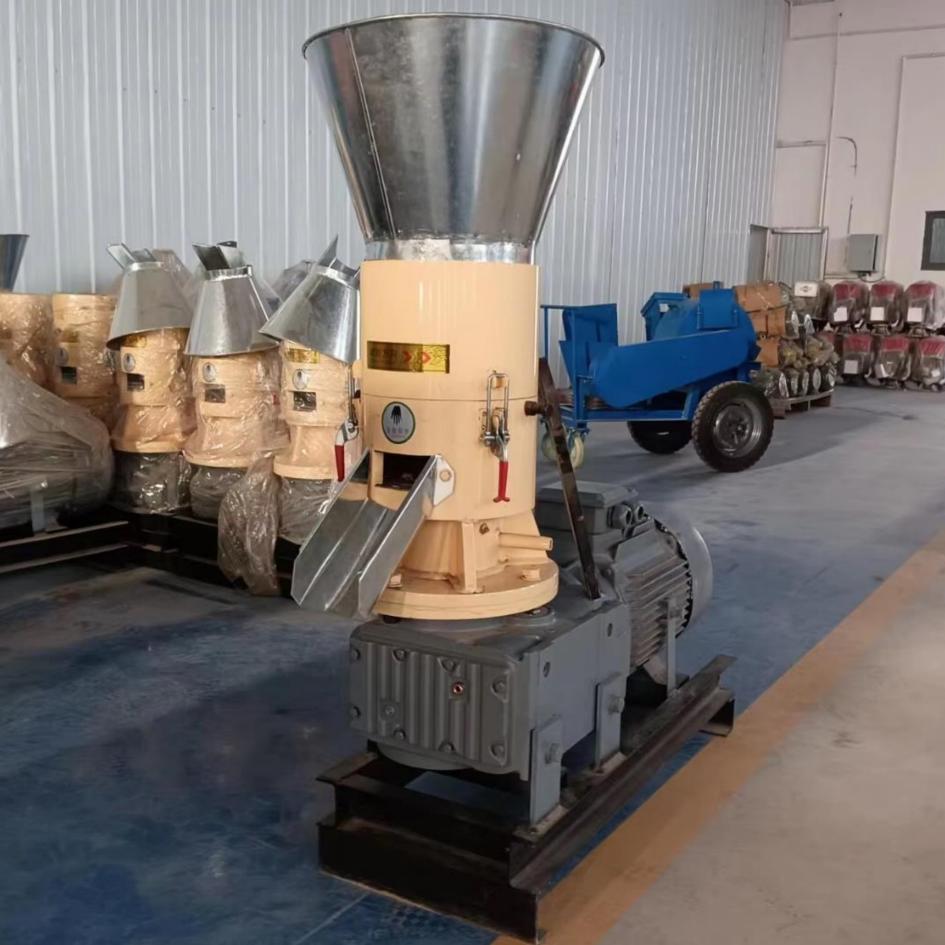

#### **Technical Details**

Model:- Yukti 550. Dimension:- 140\*80\*135cm. Production Capacity:- 480-500Kg/H. Weight:- 600 Kg. Pellet Diameter:- 6mm, 8mm, 10mm Any One free. Number Of Roller:- 2. Motor Power:- 30Kw 40Hp. Voltage:- 380v 50hz. Labor:- One Each Machine. Ideal Moisture:- 12-15%. Input Sawdust Size:- Below 2mm. Density:-1100kg/m3. Color:- Yellow. Material:- High Grade Carbon Steel. Warranty:- One Year. Shipping:- All India Free. Service:- Online. Usage:- To Make Biomass Sawdust Pellets.

Price:- 540000 Rs + 18% GST 97200 Rs Total Payable:- 637200 Rs.

All India Free Transport

**Scan To Open Link** 