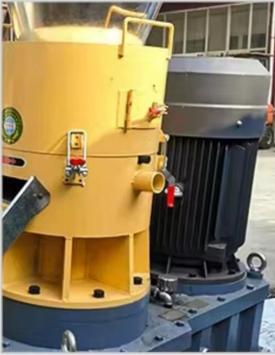

#### **Technical Details**

Model:- Yukti 550. Dimension:- 140\*80\*135cm. Production Capacity:- 480-500Kg/H. Weight:- 600 Kg. Pellet Diameter:- 6mm, 8mm, 10mm Any One free. Number Of Roller:- 2. Motor Power:- 30Kw 40Hp. Voltage:- 380v 50hz. Labor:- One Each Machine. Ideal Moisture:- 12-15%. Input Sawdust Size:- Below 2mm. Density:-1100kg/m3. Color:- Yellow. Material:- High Grade Carbon Steel. Warranty:- One Year. Shipping:- All India Free. Service:- Online. Usage:- To Make Biomass Sawdust Pellets.

Price:- 540000 Rs + 18% GST 97200 Rs Total Payable:- 637200 Rs.

All India Free Transport

**Scan To Open Link** 