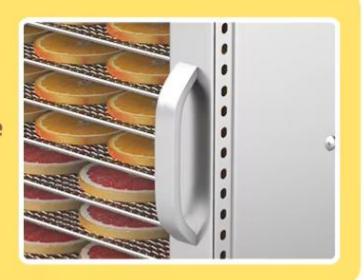

### Heat-resistant handle

Convenient to open and close doors, not hot to the touch

### Embedded handle

Convenient to move and does not take up space