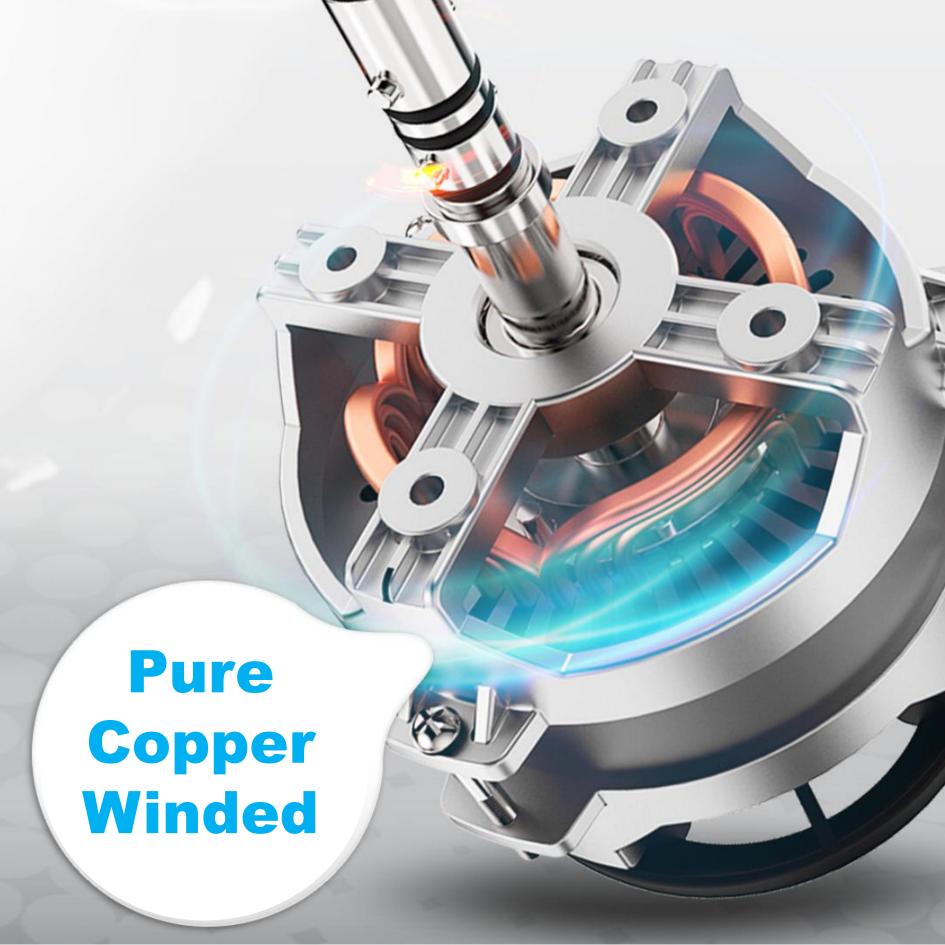

# Dual fan air sup Large U-shaped hea

Innovative hot air recycling and circulation system can reduce the overall operating power of the machine

# Upgrade the power-saving

### More energy-efficient 'heat recovery system

Each box has dual fans, allowing cold air to enter through the heating tube and fan, hot air is formed distribution box