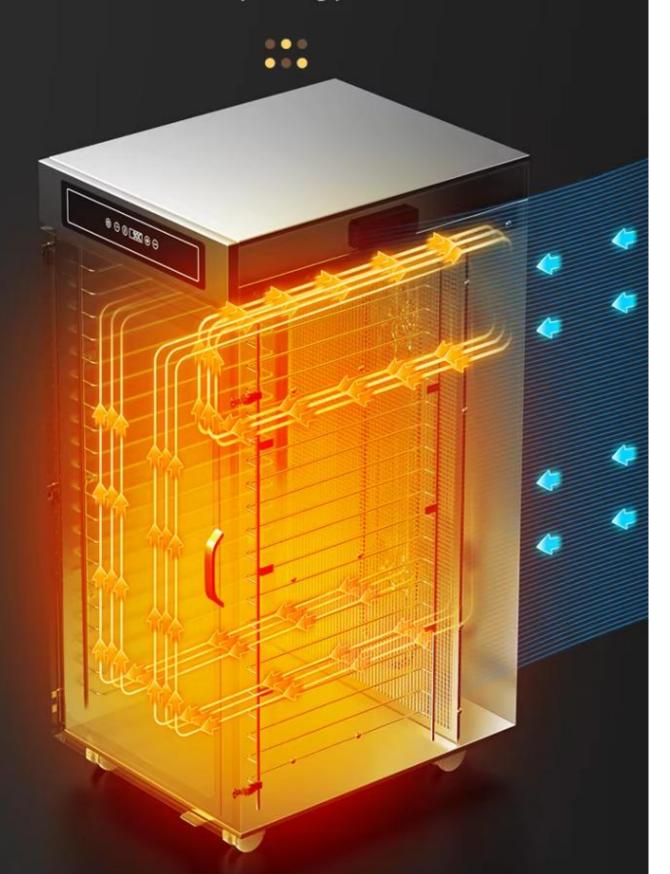

### 20 layers with large capacity

Dual fan coordinated operation for air supply Distribute heat evenly to every corner inside the box

# Dual fan air sup Large U-shaped hea

Innovative hot air recycling and circulation system can reduce the overall operating power of the machine

### Our power-saving system

Upgrade with hot air circulation recycling system Low power and short drying time Energy saving and time-saving are the best of both worlds

The process of constantly inhaling and exhaling air forming a circular flow and creating a hot air circulation Drying more evenly

Each box has dual fans, allowing cold air to enter through the heating tube and fan, hot air is formed distribution box