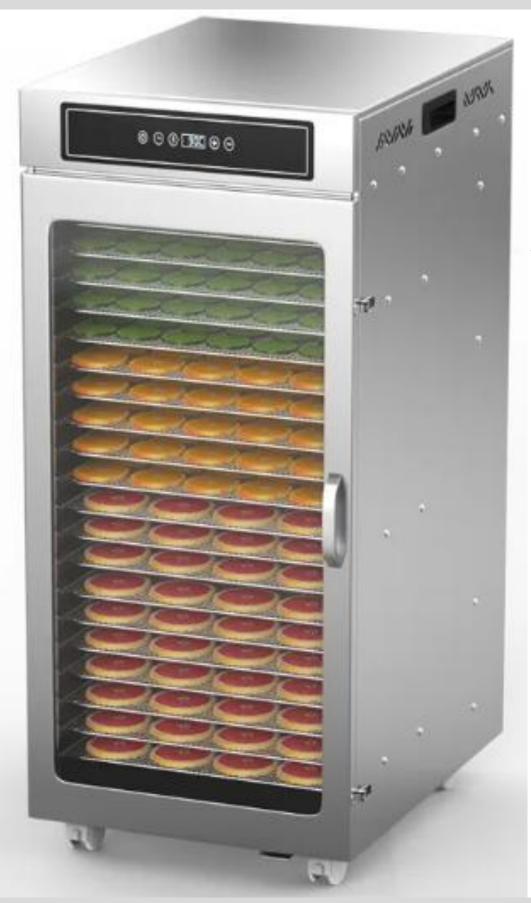

### **Best 20 Trays Food Vegetable Dehydrator Model Yukti 560**

**ECO** 

### Constant temperature and energy-saving

20th floor large space

Multiple ingredients Bake out patterns

Full precision steel

Silky texture

Wind turbine Double air drying efficiency

microcomputer Accurate temperature control

### 20 layers with large capacity

Dual fan coordinated operation for air supply Distribute heat evenly to every corner inside the box