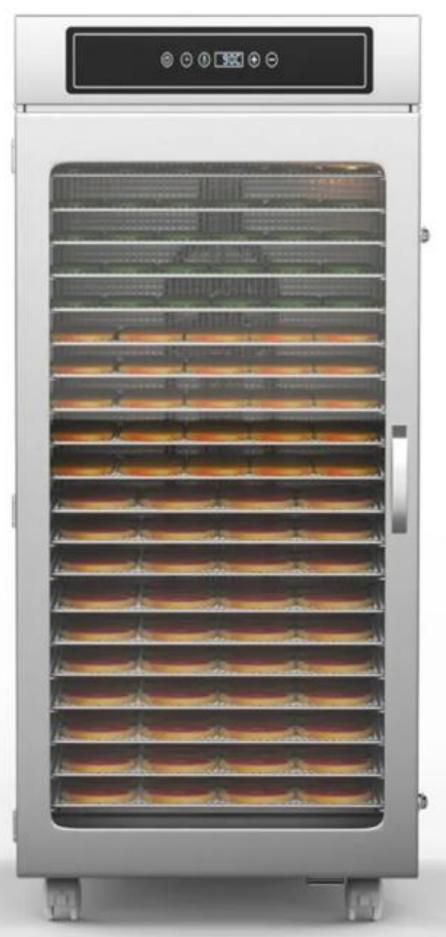

### **Best 20 Trays Food Vegetable Dehydrator Model Yukti 560**

**ECO** 

### Constant temperature and energy-saving

20th floor large space

Multiple ingredients Bake out patterns

Full precision steel

Silky texture

Wind turbine Double air drying efficiency

microcomputer Accurate temperature control

### 20 layers with large capacity

Dual fan coordinated operation for air supply Distribute heat evenly to every corner inside the box