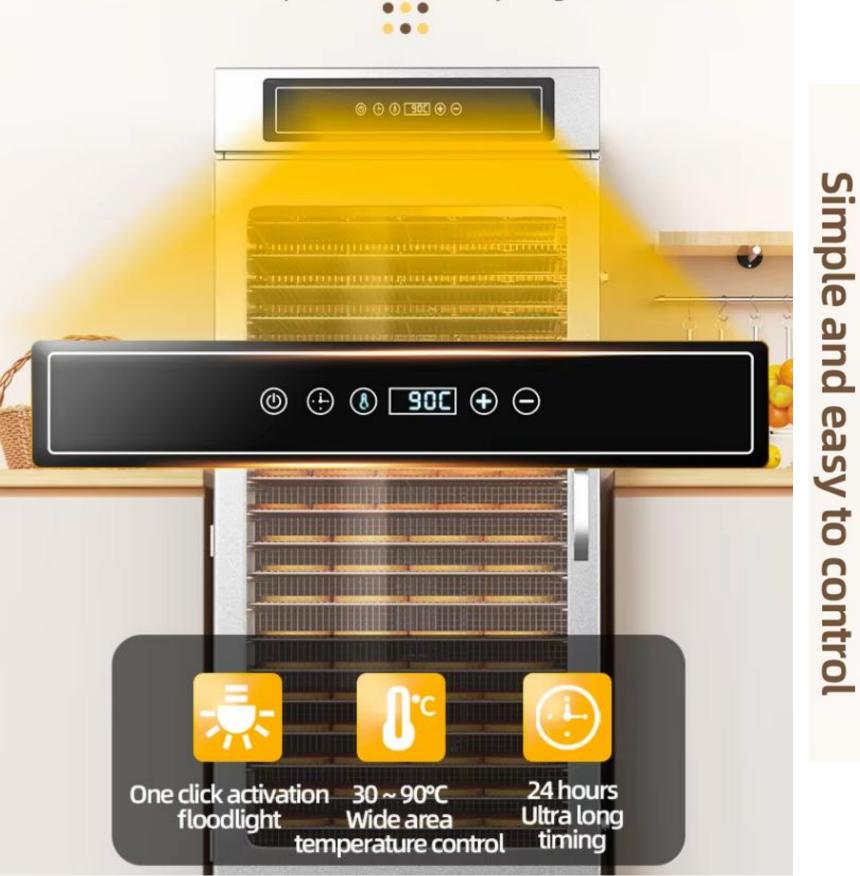

### One click activation of a new way to dry food

### Constant temperature and energy-saving

20th floor large space

Multiple ingredients Bake out patterns

Full precision steel

Silky texture

Wind turbine Double air drying efficiency

microcomputer Accurate temperature control

### Achieve true power savings Low energy consumption for clearer operation

Upgrade the intelligent frequency conversion system to run for a long time without consuming electricity

Simplify complexity with one click control, easy and convenient to operate, and easy to get started with