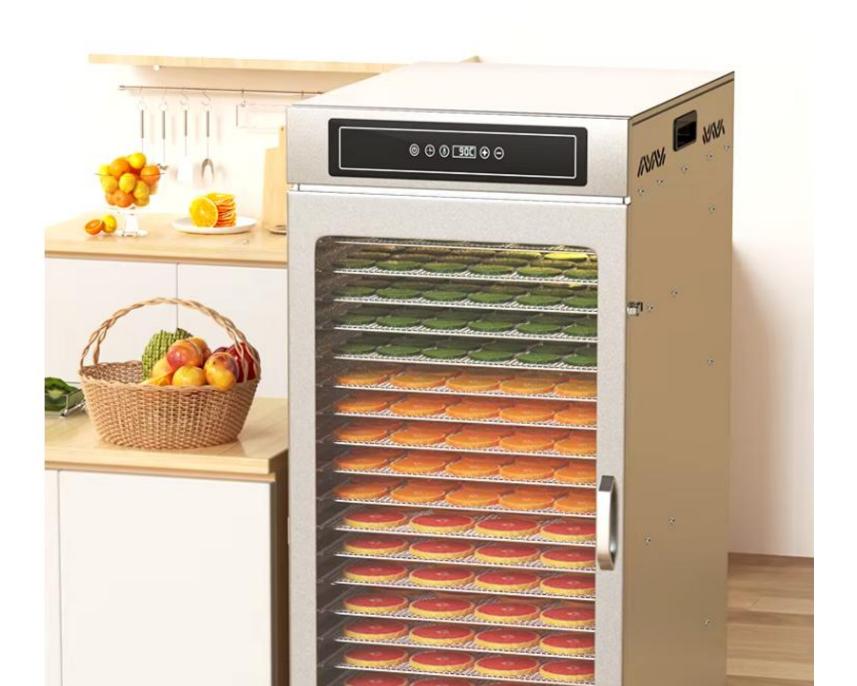

### **Best 20 Trays Food Vegetable Dehydrator Model Yukti 560**

**ECO** 

## It can also be dried meat

A commercial choice, with a 20 story large space for easy drying of various ingredients

Unlike traditional sun drying, using a dryer to dry fruits is more hygienic reduce environmental dust pollution