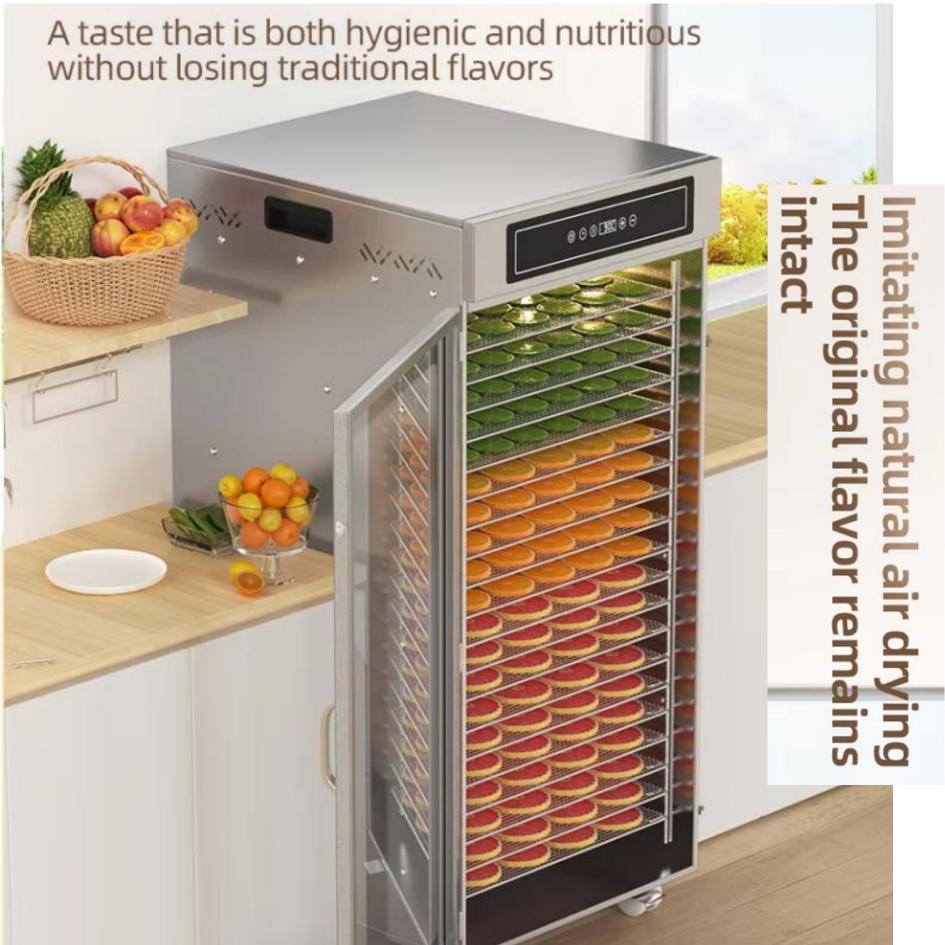

Unlike traditional sun drying, using a dryer to dry fruits is more hygienic reduce environmental dust pollution

## It can also be dried meat

A commercial choice, with a 20 story large space for easy drying of various ingredients

### 20 layers with large capacity

Dual fan coordinated operation for air supply Distribute heat evenly to every corner inside the box