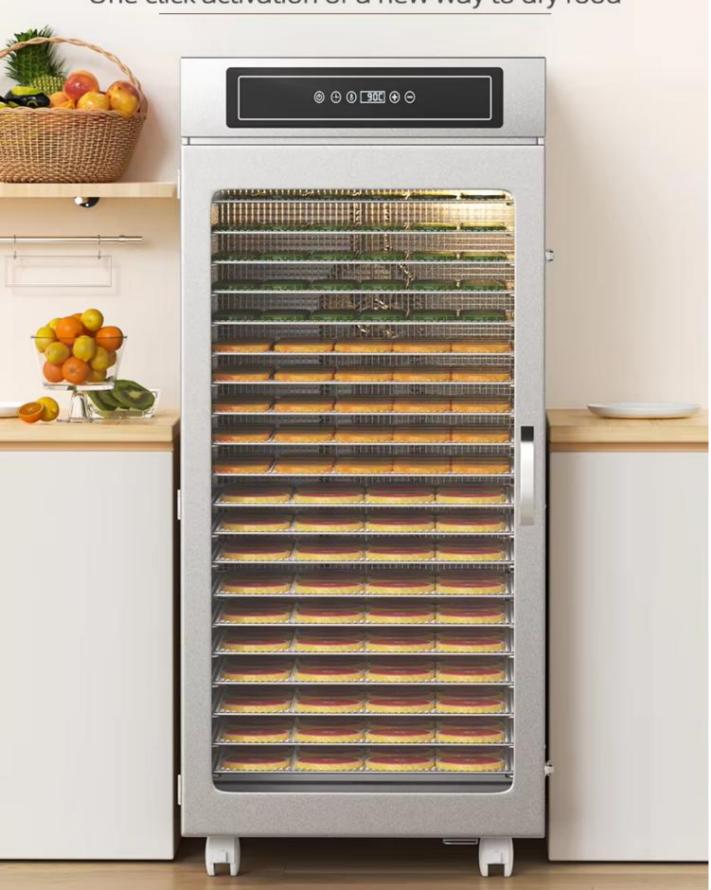

### One click activation of a new way to dry food

### Constant temperature and energy-saving

20th floor large space

Multiple ingredients Bake out patterns

Full precision steel

Silky texture

Wind turbine Double air drying efficiency

microcomputer Accurate temperature control

### 20 layers with large capacity

Dual fan coordinated operation for air supply Distribute heat evenly to every corner inside the box