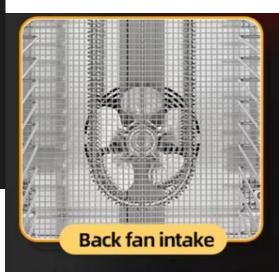

### 20 layers with large capacity

Dual fan coordinated operation for air supply Distribute heat evenly to every corner inside the box

# Dual fan air sup Large U-shaped hea

Innovative hot air recycling and circulation system can reduce the overall operating power of the machine

Each box has dual fans, allowing cold air to enter through the heating tube and fan, hot air is formed distribution box