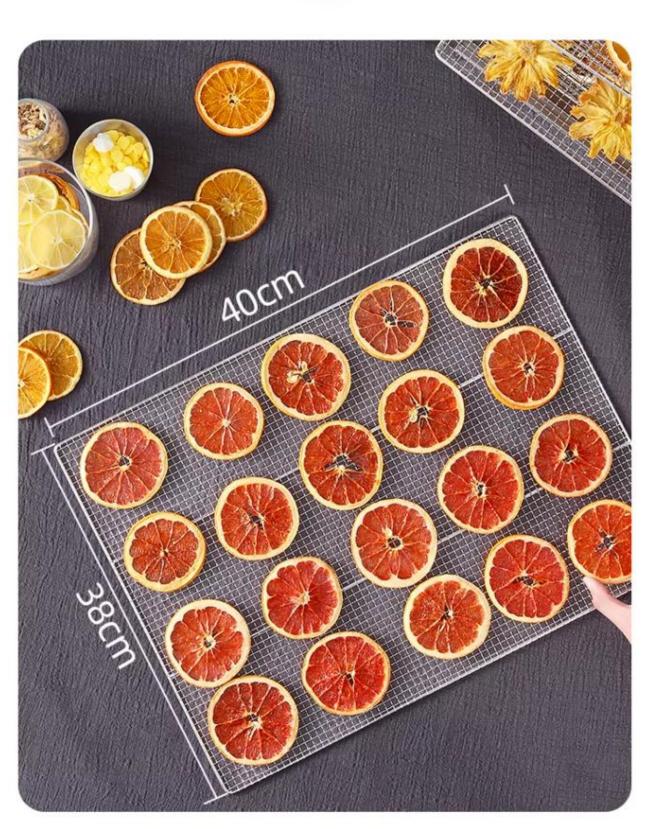

### **Technical Details**

Model:- Yukti 560. Power:- 1300W. Power Consumption:- 1.3 Unit Per Hour. Quantity Of Trays:- 20+1 Solid. Motor:- Two Set. Rack Gap:- 30mm. Tray Size:- 40\*38cm. Tray Type:- Mesh 5x5mm Hole. Voltage:- 220V/50Hz. Temperature:- 30~90 C. Time Range:- 0-24 Hours. Noise Level:- 50-55 Decibels. Product Size:- 45\*56\*69CM. Control:- Digital. Capacity:- 20kg (Depend On Material). Made From:- SUS201 Housing And SUS304 Trays. Total Drying Space:- 32.72 Square Feet. Weight:- 24kg. Warranty:- 1 Year. Heat Recovery:- Yes. Shipping:- All India Free. Service:- Online. Usage:- For Drying All Food Vegetable Food Fruit Mushroom Pepper Spices Garlic Noodles Masala Chilli.