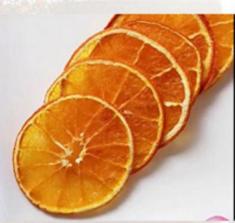

ct with ingredients



. . .

### Visual glass

Clear observation of changes in ingredients





. . .

### Stable Wheel

Effectively fix the machine Prevent the machine from becoming unstable when opening the door



### The whole machine is made of all steel

Beautiful and elegant, corrosion-resistant and durable

### **Details highlight quality**

Creating a unique food dryer with care



. . .

### Heat-resistant handle

Convenient to open and close doors, not hot to the touch





### Embedded handle

Convenient to move and does not take up space









### FOOD DRYING APPLICATIONS



**DRIED FRUIT** 



**JERKY** 



**VEGGIES** 



**SPICE** 



**SNACK** 



**PET FOOD** 





### 70°C

DRIED APPLE

6 hours



### 80℃

DRIED MANGO

8 hours



### 70°C

DRIED GRAPEFRUIT

8 hours



### 70°C

DRIED ORANGE

8 hours



### 90°C

SOLUBLE BEANS

2 hours



### 80℃

CHICKEN BREAST JERKY

8 hours



### 80℃

SAUSAGE

24 hours



### 90°C

NORI SANDWICH

1 hours

### **Technical Details**

Model:- Yukti 560. Power:- 1300W. Power Consumption:- 1.3 Unit Per Hour. Quantity Of Trays:- 20+1 Solid. Motor:- Two Set. Rack Gap:- 30mm. Tray Size:- 40\*38cm. Tray Type:- Mesh 5x5mm Hole. Voltage:- 220V/50Hz. Temperature:- 30~90 C. Time Range:- 0-24 Hours. Noise Level:- 50-55 Decibels. Product Size:- 45\*56\*69CM. Control:- Digital. Capacity:- 20kg (Depend On Material). Made From:- SUS201 Housing And SUS304 Trays. Total Drying Space:- 32.72 Square Feet. Weight:- 24kg. Warranty:- 1 Year. Heat Recovery:- Yes. Shipping:- All India Free. Service:- Online. Usage:- For Drying All Food Vegeta