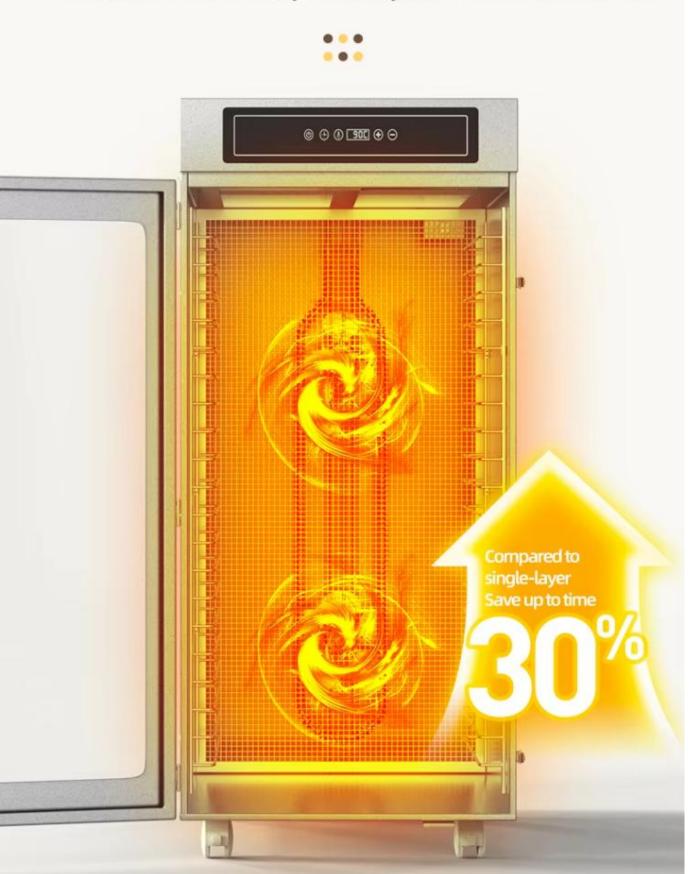

# Dual fan air sup Large U-shaped hea

Innovative hot air recycling and circulation system can reduce the overall operating power of the machine

### Our power-saving system

Upgrade with hot air circulation recycling system Low power and short drying time Energy saving and time-saving are the best of both worlds

The process of constantly inhaling and exhaling air forming a circular flow and creating a hot air circulation Drying more evenly

Each box has dual fans, allowing cold air to enter through the heating tube and fan, hot air is formed distribution box