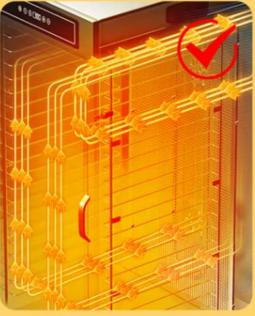

### Ordinary drying

Not equipped with a heat recovery system, high power more electricity consuming, less power drying time Long, unable to achieve the desired effect

### Our power-saving system

Upgrade with hot air circulation recycling system Low power and short drying time Energy saving and time-saving are the best of both worlds

The process of constantly inhaling and exhaling air forming a circular flow and creating a hot air circulation Drying more evenly

Each box has dual fans, allowing cold air to enter through the heating tube and fan, hot air is formed distribution box