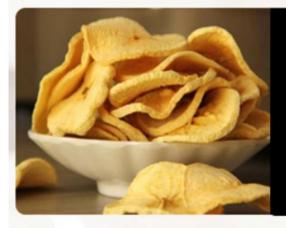

ruits is more hygienic reduce environmental dust pollution





## 304 stainless steel mesh Intimate contact with ingredients



. . .

### Visual glass

Clear observation of changes in ingredients





. . .

### Stable Wheel

Effectively fix the machine Prevent the machine from becoming unstable when opening the door



### The whole machine is made of all steel

Beautiful and elegant, corrosion-resistant and durable

### **Details highlight quality**

Creating a unique food dryer with care



. . .

### Heat-resistant handle

Convenient to open and close doors, not hot to the touch





### Embedded handle

Convenient to move and does not take up space









### FOOD DRYING APPLICATIONS



**DRIED FRUIT** 



**JERKY** 



**VEGGIES** 



**SPICE** 



**SNACK** 



**PET FOOD** 





### 70°C

DRIED APPLE

6 hours



### 80℃

DRIED MANGO

8 hours



### 70°C

DRIED GRAPEFRUIT

8 hours



### 70°C

DRIED ORANGE

8 hours



### 90°C

SOLUBLE BEANS

2 hours



### 80℃

CHICKEN BREAST JERKY

8 hours



### 80℃

SAUSAGE

24 hours



### 90°C

NORI SANDWICH

1 hours

### **Technical Details**

Model:- Yukti 560. Power:- 1300W. Power Consumption:- 1.3 Unit Per Hour. Quantity Of Trays:- 20+1 Solid. Motor:- Two Set. Rack Gap:- 30mm. Tray Size:- 40\*38cm. Tray Type:- Mesh 5x5mm Hole. Voltage:- 220V/50Hz. Temperature:- 30~90 C. Time Range:- 0-24 Hours. Noise Level:- 50-55 Decibels. Product Size:- 45\*56\*69CM. Control:- Digital. Capacity:- 20kg (Depend On Material). Made From:- SUS201 Housing And SUS304 Trays. Total Drying Space:- 32.72 Square Feet. Weight:- 24kg. Warranty:- 1