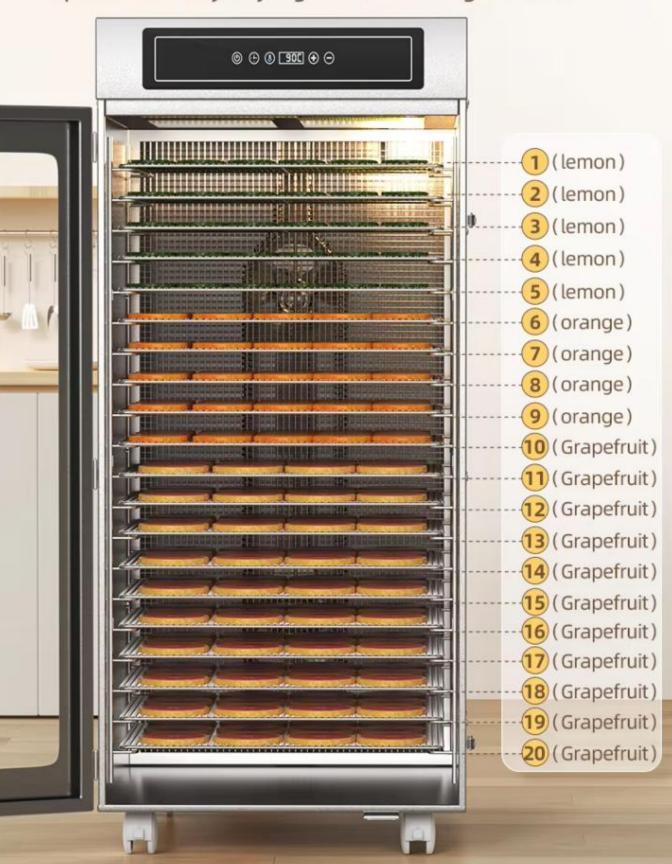

### **Best 20 Trays Food Vegetable Dehydrator Model Yukti 560**

































**ECO** 

### One click activation of a new way to dry food



### Constant temperature and energy-saving



20th floor large space



Multiple ingredients Bake out patterns



Full precision steel

Silky texture

Wind turbine Double air drying efficiency



microcomputer Accurate temperature control



Strong core dirt Low noise operation



304 grid Food grade material



LED panel Easy operation



One machine is quite versatile it can dry a variety of ingredients

## It can also be dried meat





A commercial choice, with a 20 story large space for easy drying of various ingredients



### 20 layers with large capacity



Dual fan coordinated operation for air supply Distribute heat evenly to every corner inside the box



# Dual fan air sup Large U-shaped hea

Innovative hot air recycling and circulation system can reduce the overall operating power of the machine



# Upgrade the power-saving

### More energy-efficient 'heat recovery system





### Ordinary drying

Not equipped with a heat recovery system, high power more electricity consuming, less power drying time Long, unable to achieve the desired effect

### Our power-saving system

Upgrade with hot air circulation recycling system Low power and short drying time Energy saving and time-saving are the best of both worlds



The process of constantly inhaling and exhaling air forming a circular flow and creating