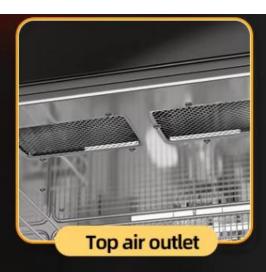

# Dual fan air sup Large U-shaped hea

Innovative hot air recycling and circulation system can reduce the overall operating power of the machine

Each box has dual fans, allowing cold air to enter through the heating tube and fan, hot air is formed distribution box