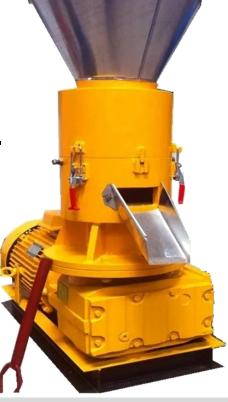

### **Agriculture Waste Based Pellets Work Flow**

**Agriculture waste** 

Crusher

**Final Pellet** 

**Pellet maker** 

#### **Technical Details**

Model:- Yukti 551. Dimension:- 190\*95\*180cm. Production Capacity:- 900-1000Kg/H. Weight:- 2000Kg. Pellet Diameter:- 6mm, 8mm, 10mm Any One free. Number Of Roller:- 2. Motor Power:- 75Kw 100Hp. Voltage:- 380v 50hz. Labor:- Two Each Machine. Ideal Moisture:- 12-15%. Input Sawdust Size:- Below 2mm. Density:-1100kg/m3. Color:- Yellow. Material:- High Grade Carbon Steel. Warranty:- One Year. Shipping:- All India Free. Service:- Online. Usage:- To Make Biomass Sawdust Pellets.