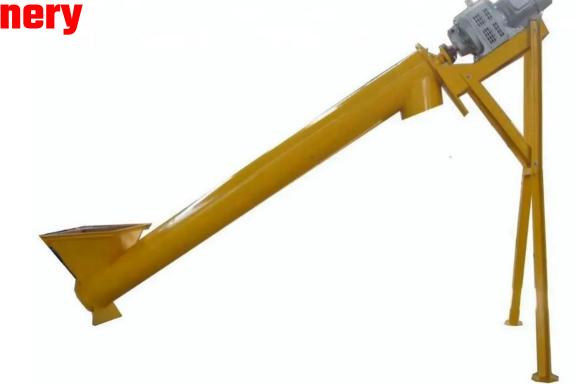

#### **Sawdust Conveyor Feeder**

#### **Technical Details**

Model:- Yukti 552. Dimension:- 1.5m. Production Capacity:- 1000Kg/H. Weight:- 80Kg. Motor Power:- 3Kw. Voltage:- 380v 50hz. Color:- Yellow. Material:- High Grade Carbon Steel. Warranty:- One Year. Shipping:- All India Free. Service:- Online. Usage:- To Fill Sawdust In Machine.

Price:- 140000 Rs + 18% GST 25200 Rs Total Payable:- 165200 Rs.