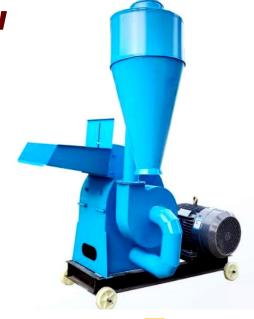

### **Agriculture Waste Based Pellets Work Flow**

**Agriculture waste** 

Crusher

**Final Pellet** 

**Pellet maker** 

#### **Technical Details**

Model:- Yukti 552. Dimension:- 1.5m. Production Capacity:- 1000Kg/H. Weight:- 80Kg. Motor Power:- 3Kw. Voltage:- 380v 50hz. Color:- Yellow. Material:- High Grade Carbon Steel. Warranty:- One Year. Shipping:- All India Free. Service:- Online. Usage:- To Fill Sawdust In Machine.