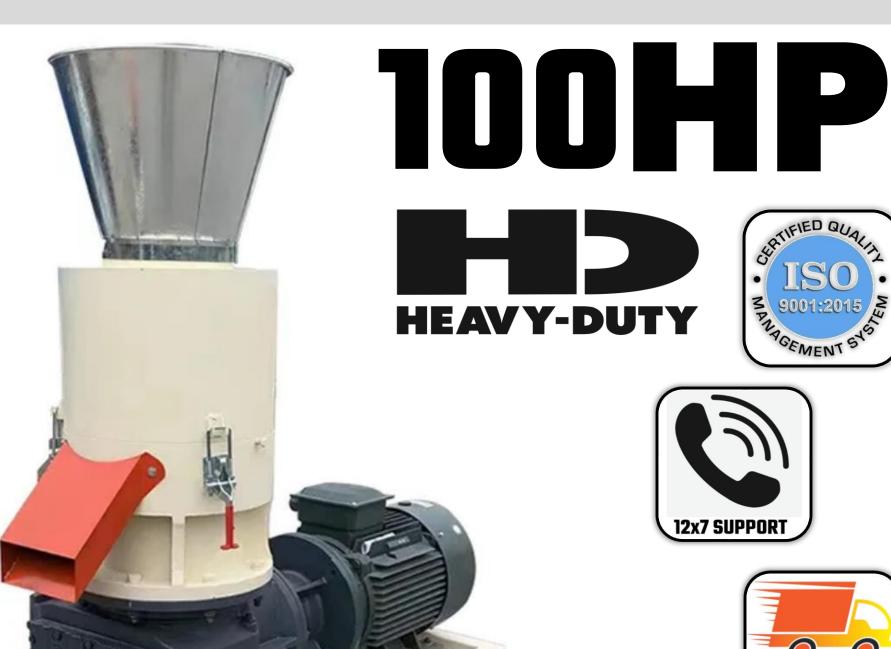

#### **Technical Details**

Model:- Yukti 551. Dimension:- 190\*95\*180cm. Production Capacity:- 900-1000Kg/H. Weight:- 2000Kg. Pellet Diameter:- 6mm, 8mm, 10mm Any One free. Number Of Roller:- 2. Motor Power:- 75Kw 100Hp. Voltage:- 380v 50hz. Labor:- Two Each Machine. Ideal Moisture:- 12-15%. Input Sawdust Size:- Below 2mm. Density:-1100kg/m3. Color:- Yellow. Material:- High Grade Carbon Steel. Warranty:- One Year. Shipping:- All India Free. Service:- Online. Usage:- To Make Biomass Sawdust Pellets.