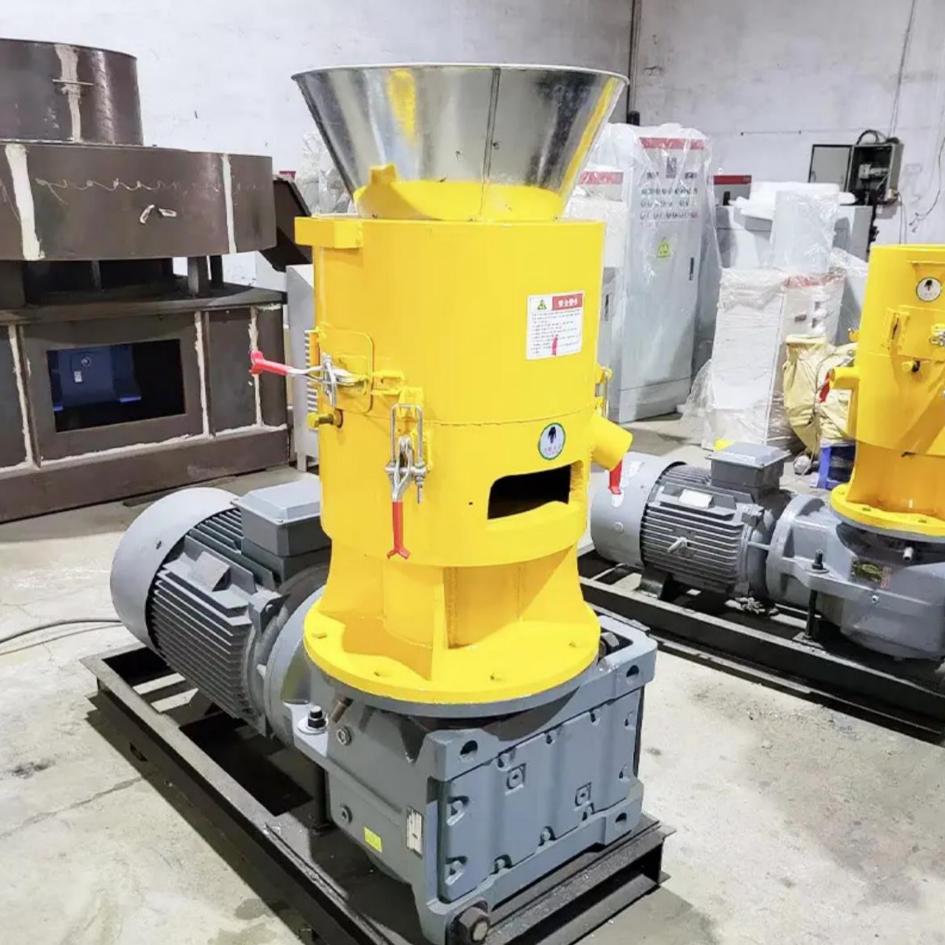

#### **Technical Details**

Model:- Yukti 551. Dimension:- 190\*95\*180cm. Production Capacity:- 900-1000Kg/H. Weight:- 2000Kg. Pellet Diameter:- 6mm, 8mm, 10mm Any One free. Number Of Roller:- 2. Motor Power:- 75Kw 100Hp. Voltage:- 380v 50hz. Labor:- Two Each Machine. Ideal Moisture:- 12-15%. Input Sawdust Size:- Below 2mm. Density:-1100kg/m3. Color:- Yellow. Material:- High Grade Carbon Steel. Warranty:- One Year. Shipping:- All India Free. Service:- Online. Usage:- To Make Biomass Sawdust Pellets.

Price:- 1645000 ₹ + 18% GST 296100

**₹ Total Payable:- 1941100 ₹.** 

All India Free Transport

https://www.topsell.in/sawdust-biomass-Wood-pellet-making-machine.php

इस मशीन अधिक जानकारी के लीये नीचे के लिंक को विजिट करे