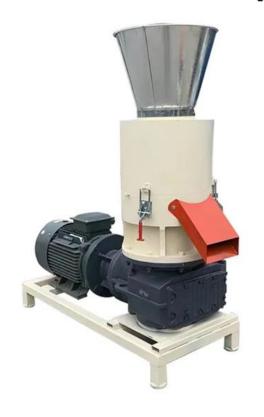

#### **Technical Details**

Model:- Yukti 552. Dimension:- 1.5m. Production Capacity:- 1000Kg/H. Weight:- 80Kg. Motor Power:- 3Kw. Voltage:- 380v 50hz. Color:- Yellow. Material:- High Grade Carbon Steel. Warranty:- One Year. Shipping:- All India Free. Service:- Online. Usage:- To Fill Sawdust In Machine.

Price:- 140000 Rs + 18% GST 25200 Rs Total Payable:- 165200 Rs.