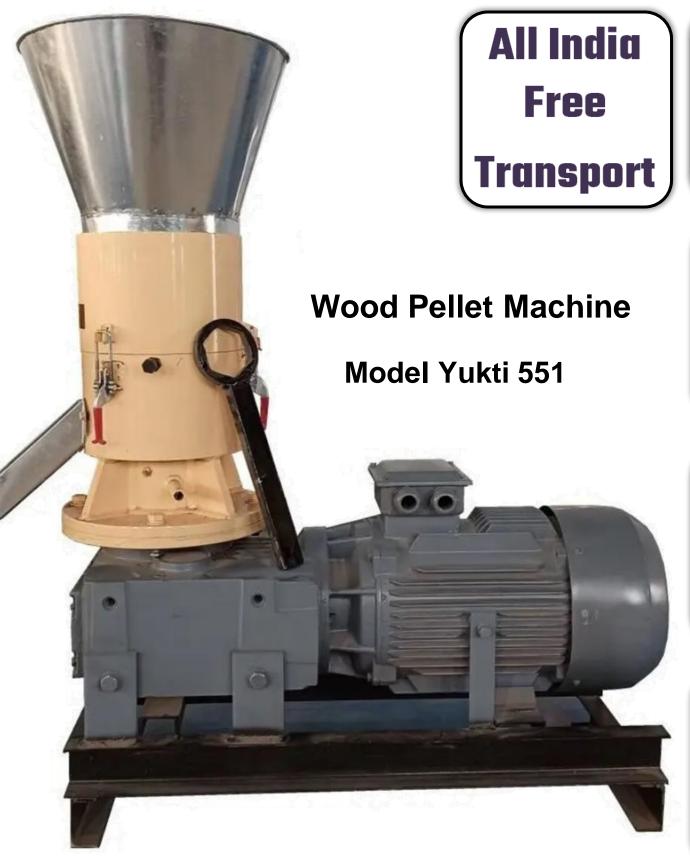

#### **Technical Details**

Model:- Yukti 551. Dimension:- 190\*95\*180cm. Production Capacity:- 900-1000Kg/H. Weight:- 2000Kg. Pellet Diameter:- 6mm, 8mm, 10mm Any One free. Number Of Roller:- 2. Motor Power:- 75Kw 100Hp. Voltage:- 380v 50hz. Labor:- Two Each Machine. Ideal Moisture:- 12-15%. Input Sawdust Size:- Below 2mm. Density:-1100kg/m3. Color:- Yellow. Material:- High Grade Carbon Steel. Warranty:- One Year. Shipping:- All India Free. Service:- Online. Usage:- To Make Biomass Sawdust Pellets.