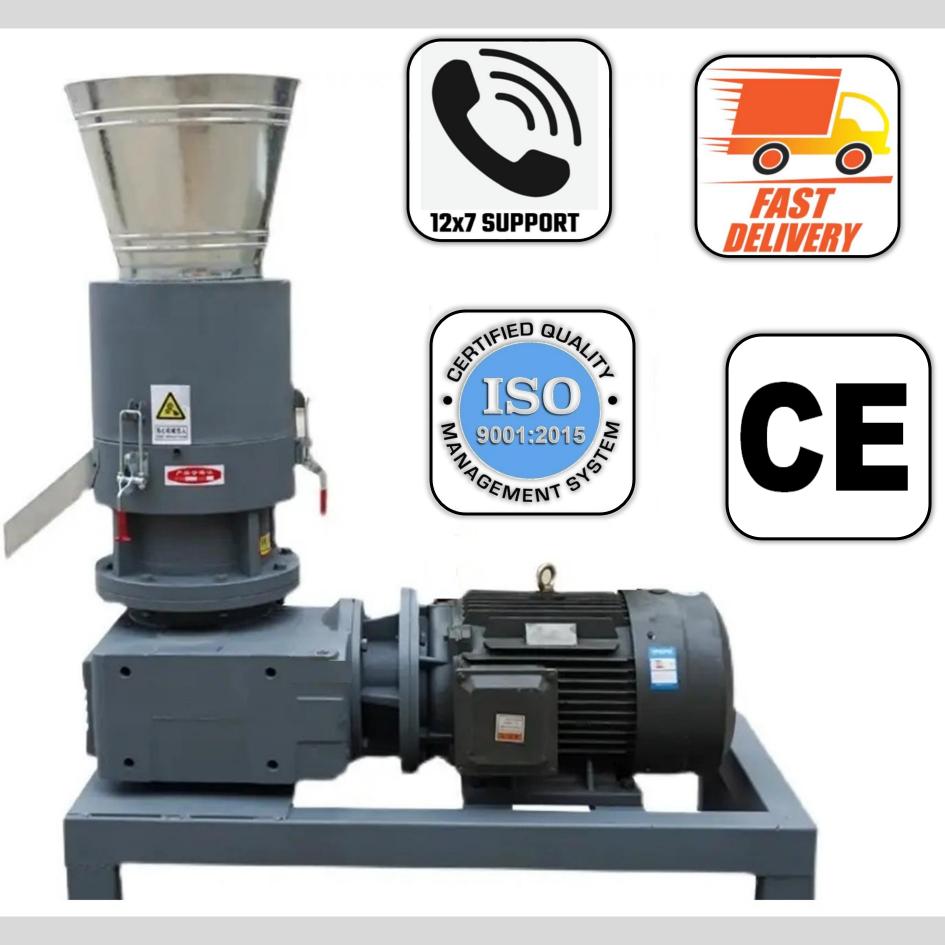

#### **Technical Details**

Model:- Yukti 551. Dimension:- 190\*95\*180cm. Production Capacity:- 900-1000Kg/H. Weight:- 2000Kg. Pellet Diameter:- 6mm, 8mm, 10mm Any One free. Number Of Roller:- 2. Motor Power:- 75Kw 100Hp. Voltage:- 380v 50hz. Labor:- Two Each Machine. Ideal Moisture:- 12-15%. Input Sawdust Size:- Below 2mm. Density:-1100kg/m3. Color:- Yellow. Material:- High Grade Carbon Steel. Warranty:- One Year. Shipping:- All India Free. Service:- Online. Usage:- To Make Biomass Sawdust Pellets.