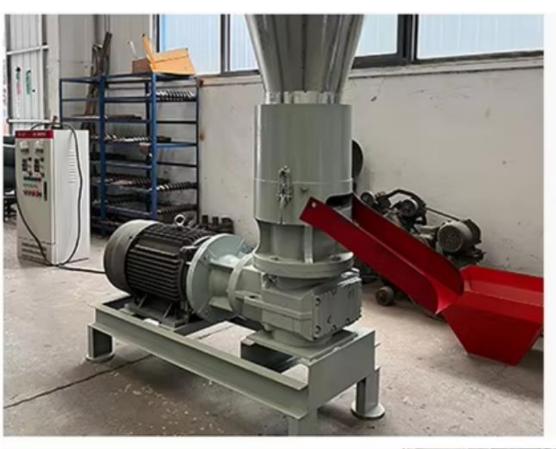

#### **Sawdust Conveyor Feeder**

#### **Technical Details**

Model:- Yukti 552. Dimension:- 1.5m. Production Capacity:- 1000Kg/H. Weight:- 80Kg. Motor Power:- 3Kw. Voltage:- 380v 50hz. Color:- Yellow. Material:- High Grade Carbon Steel. Warranty:- One Year. Shipping:- All India Free. Service:- Online. Usage:- To Fill Sawdust In Machine.