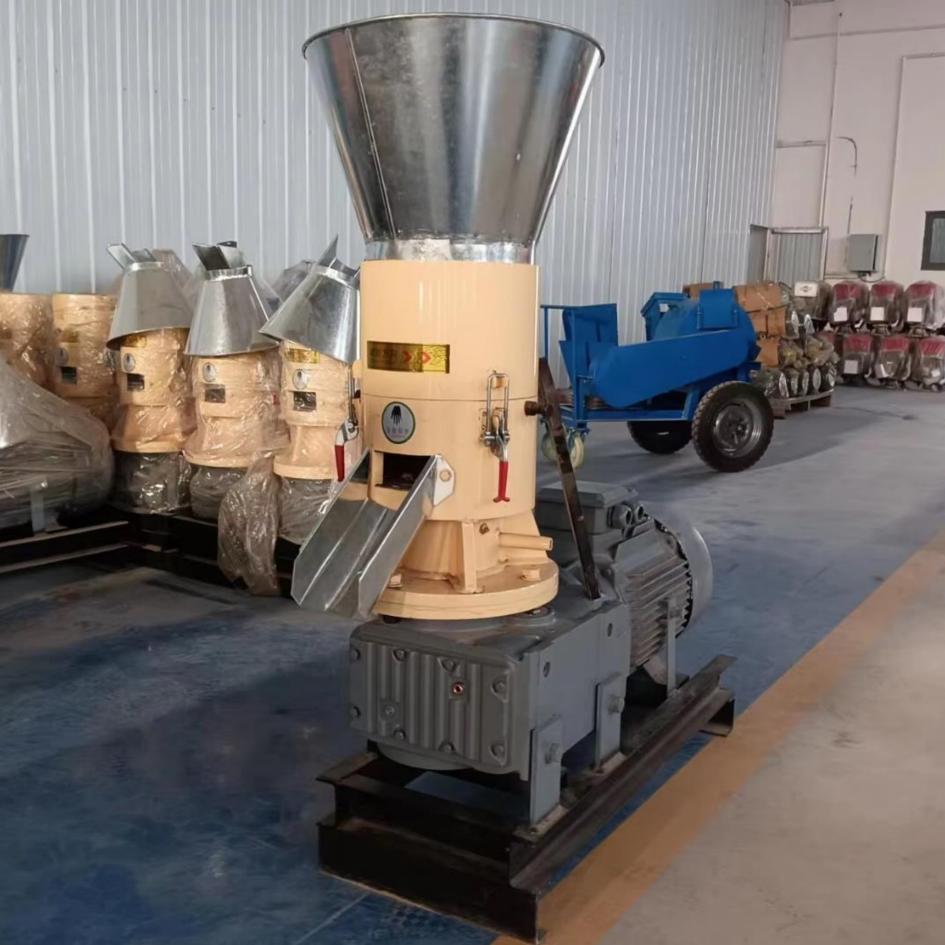

#### **Technical Details**

Model:- Yukti 551. Dimension:- 190\*95\*180cm. Production Capacity:- 900-1000Kg/H. Weight:- 2000Kg. Pellet Diameter:- 6mm, 8mm, 10mm Any One free. Number Of Roller:- 2. Motor Power:- 75Kw 100Hp. Voltage:- 380v 50hz. Labor:- Two Each Machine. Ideal Moisture:- 12-15%. Input Sawdust Size:- Below 2mm. Density:-1100kg/m3. Color:- Yellow. Material:- High Grade Carbon Steel. Warranty:- One Year. Shipping:- All India Free. Service:- Online. Usage:- To Make Biomass Sawdust Pellets.

Price:- 1645000 ₹ + 18% GST 296100

**₹ Total Payable:- 1941100 ₹.** 

All India Free Transport

https://www.topsell.in/sawdust-biomass-Wood-pellet-making-machine.php

इस मशीन अधिक जानकारी के लीये नीचे के लिंक को विजिट करे