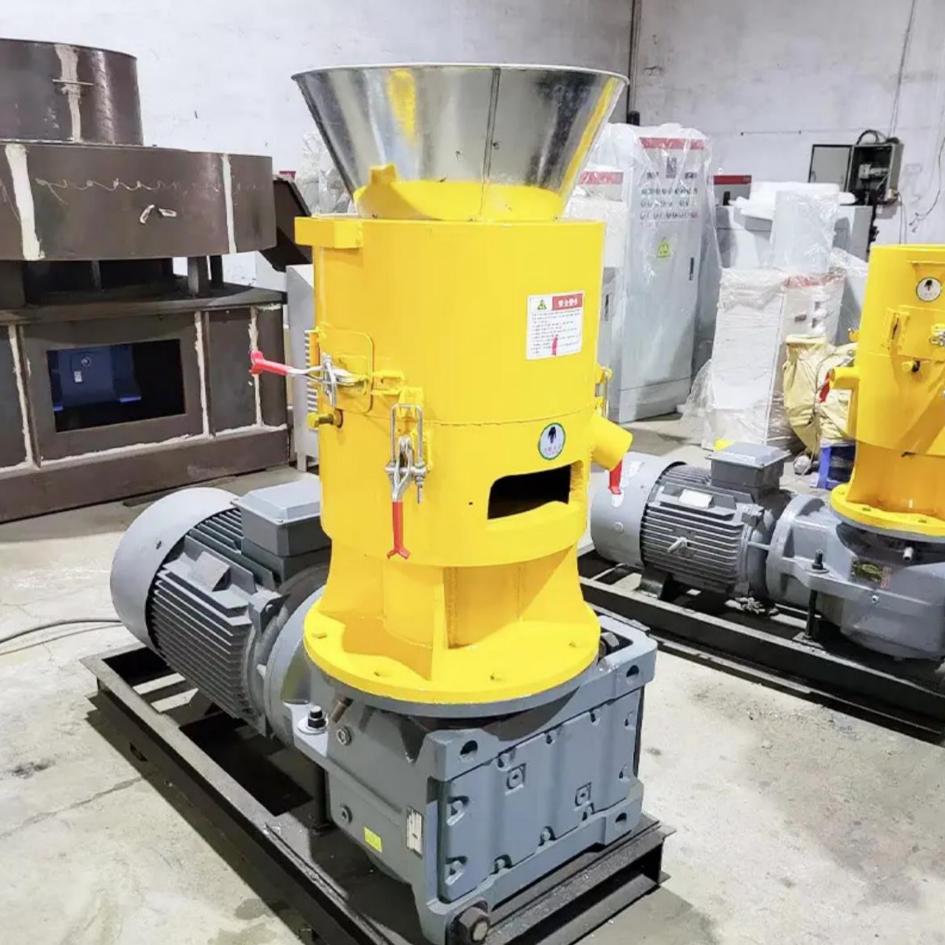

#### **PRODUCT DETAILS**

**Airframe** 

Motor

**Press Wheel Mill** 

**Large Inlet** 

Variable Speed Reduction

**Oil Control System** 

#### **Product Components Introduction**

01

Made from highquality materials, the parts are durable and resistant to wear, ensuring a long service life.

02

Copper core motor, guaranteed quality, and stable performance.

#### **Technical Details**

Model:- Yukti 551. Dimension:- 190\*95\*180cm. Production Capacity:- 900-1000Kg/H. Weight:- 2000Kg. Pellet Diameter:- 6mm, 8mm, 10mm Any One free. Number Of Roller:- 2. Motor Power:- 75Kw 100Hp. Voltage:- 380v 50hz. Labor:- Two Each Machine. Ideal Moisture:- 12-15%. Input Sawdust Size:- Below 2mm. Density:-1100kg/m3. Color:- Yellow. Material:- High Grade Carbon Steel. Warranty:- One Year. Shipping:- All India Free. Service:- Online. Usage:- To Make Biomass Sawdust Pellets.