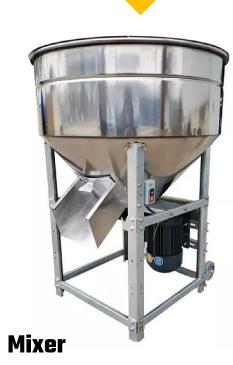

### **Wood Log Based Pellets Work Flow**

**Wood Log** 

**Final Pellet** 

Crusher

**Additional Machinery** 