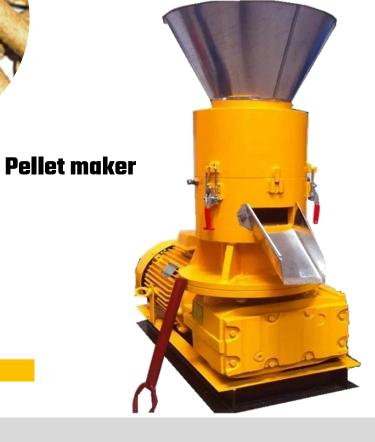

### **Agriculture Waste Based Pellets Work Flow**

**Agriculture waste** 

Crusher

**Final Pellet** 

**Pellet maker** 

### **Wood Log Based Pellets Work Flow**

**Wood Log** 

**Final Pellet** 

Crusher

**Additional Machinery** 

#### **Technical Details**

Model:- Yukti 551. Dimension:- 190\*95\*180cm. Production Capacity:- 900-1000Kg/H. Weight:- 2000Kg. Pellet Diameter:- 6mm, 8mm, 10mm Any One free. Number Of Roller:- 2. Motor Power:- 75Kw 100Hp. Voltage:- 380v 50hz. Labor:- Two Each Machine. Ideal Moisture:- 12-15%. Input Sawdust Size:- Below 2mm. Density:-1100kg/m3. Color:- Yellow. Material:- High Grade Carbon Steel. Warranty:- One Year. Shipping:- All India Free. Service:- Online. Usage:- To Make Biomass Sawdust Pellets.

Price:- 1645000 ₹ + 18% GST 296100

**₹ Total Payable:- 1941100 ₹.** 

All India Free Transport

https://www.topsell.in/sawdust-biomass-Wood-pellet-making-machine.php

इस मशीन अधिक जानकारी के लीये नीचे के लिंक को विजिट करे