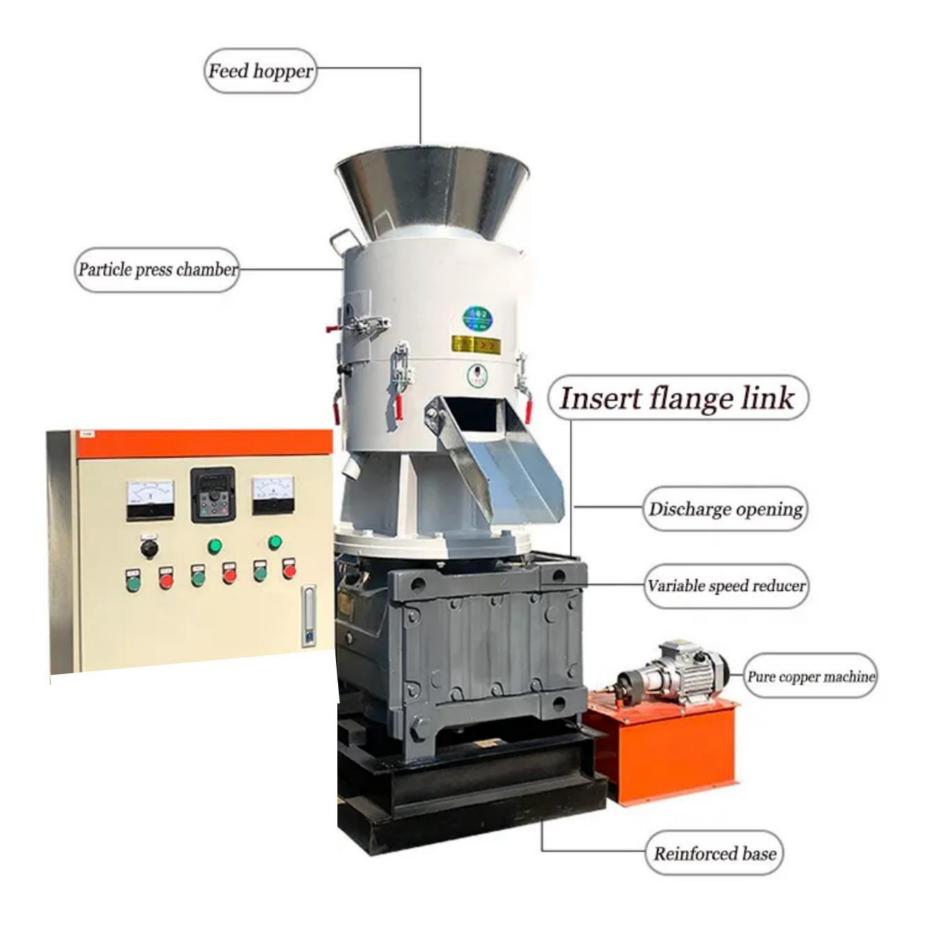

#### **PRODUCT DETAILS**

**Airframe** 

Motor

**Press Wheel Mill** 

**Large Inlet** 

Variable Speed Reduction

**Oil Control System** 

#### **Product Components Introduction**

01

Made from highquality materials, the parts are durable and resistant to wear, ensuring a long service life.

02

Copper core motor, guaranteed quality, and stable performance.