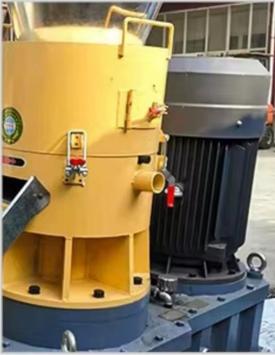

#### **PRODUCT DETAILS**

**Airframe** 

Motor

**Press Wheel Mill** 

**Large Inlet** 

Variable Speed Reduction

**Oil Control System** 

#### **Product Components Introduction**

01

Made from highquality materials, the parts are durable and resistant to wear, ensuring a long service life.

02

Copper core motor, guaranteed quality, and stable performance.

#### **Technical Details**

Model:- Yukti 551. Dimension:- 190\*95\*180cm. Production Capacity:- 900-1000Kg/H. Weight:- 2000Kg. Pellet Diameter:- 6mm, 8mm, 10mm Any One free. Number Of Roller:- 2. Motor Power:- 75Kw 100Hp. Voltage:- 380v 50hz. Labor:- Two Each Machine. Ideal Moisture:- 12-15%. Input Sawdust Size:- Below 2mm. Density:-1100kg/m3. Color:- Yellow. Material:- High Grade Carbon Steel. Warranty:- One Year. Shipping:- All India Free. Service:- Online. Usage:- To Make Biomass Sawdust Pellets.