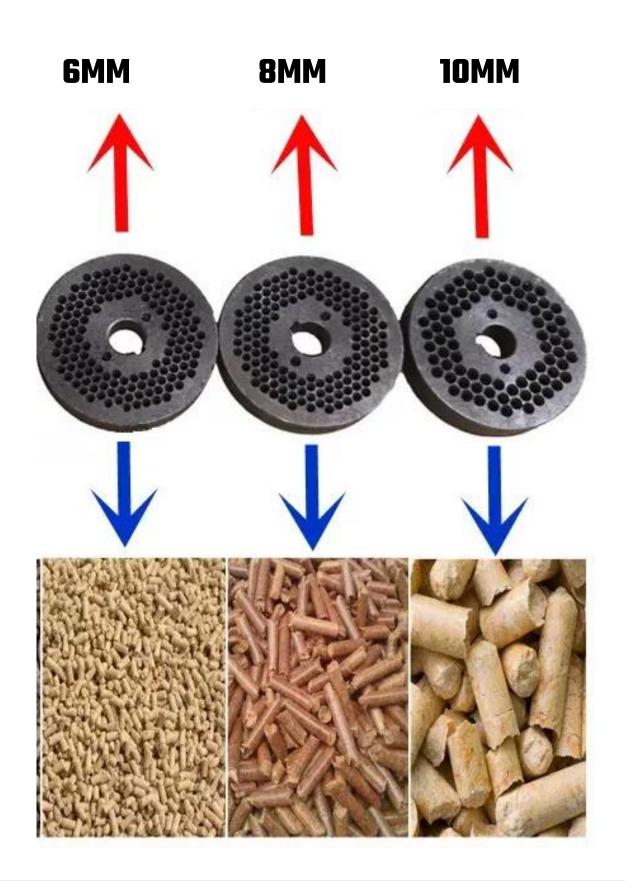

#### **Technical Details**

Model:- Yukti 551. Dimension:- 190\*95\*180cm. Production Capacity:- 900-1000Kg/H. Weight:- 2000Kg. Pellet Diameter:- 6mm, 8mm, 10mm Any One free. Number Of Roller:- 2. Motor Power:- 75Kw 100Hp. Voltage:- 380v 50hz. Labor:- Two Each Machine. Ideal Moisture:- 12-15%. Input Sawdust Size:- Below 2mm. Density:-1100kg/m3. Color:- Yellow. Material:- High Grade Carbon Steel. Warranty:- One Year. Shipping:- All India Free. Service:- Online. Usage:- To Make Biomass Sawdust Pellets.